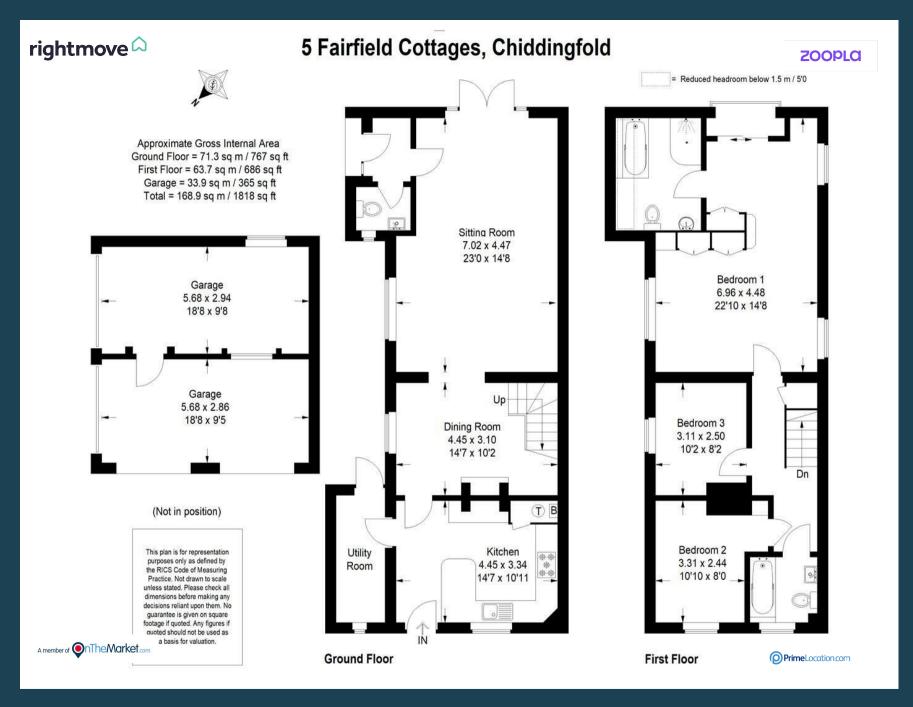

- Entrance Hall
- Cloakroom
- Sitting Room
- Dining Room
- Fitted Kitchen
- Three Bedrooms
- Two Bathrooms
- Two Garages
- South Easterly FacingGarden
- No Onward Chain

An attractive and individual three bedroom detached family house with south easterly facing garden and two garages, providing spacious accommodation with potential for some updating. The property occupies a convenient location being only a short walk from the village centre with its excellent local shops, facilities, popular village pubs, St Mary's Primary School, bus routes and only 2.7 miles from a main line station.