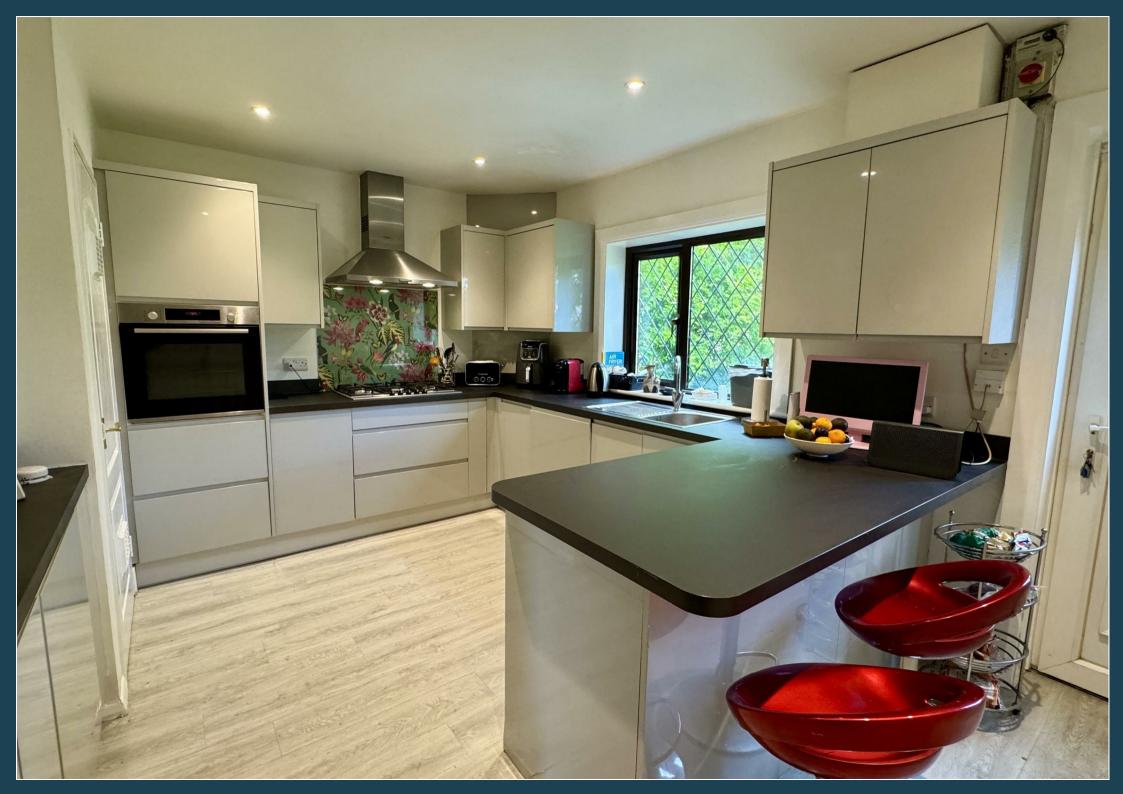

- Entrance Hall
- Cloakroom
- Sitting Room
- Dining Room
- Fitted Kitchen
- Three Bedrooms
- Two Bathrooms
- Two Garages
- South Easterly FacingGarden
- No Onward Chain

An attractive and individual three bedroom detached family house with south easterly facing garden and two garages, providing spacious accommodation with potential for some updating. The property occupies a convenient location being only a short walk from the village centre with its excellent local shops, facilities, popular village pubs, St Mary's Primary School, bus routes and only 2.7 miles from a main line station.