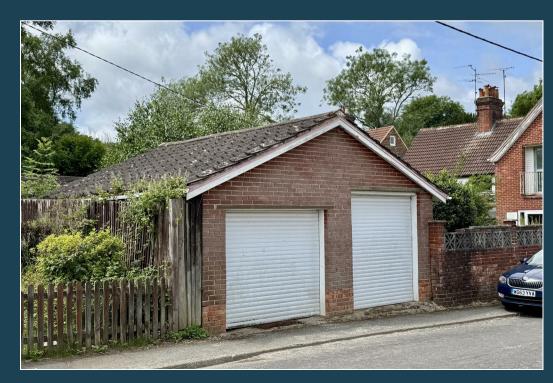

- Entrance Hall
- Cloakroom
- Sitting Room
- Dining Room
- Fitted Kitchen
- Three Bedrooms
- Two Bathrooms
- Two Garages
- South Easterly FacingGarden
- No Onward Chain

An attractive and individual three bedroom detached family house with south easterly facing garden and two garages, providing spacious accommodation with potential for some updating. The property occupies a convenient location being only a short walk from the village centre with its excellent local shops, facilities, popular village pubs, St Mary's Primary School, bus routes and only 2.7 miles from a main line station.