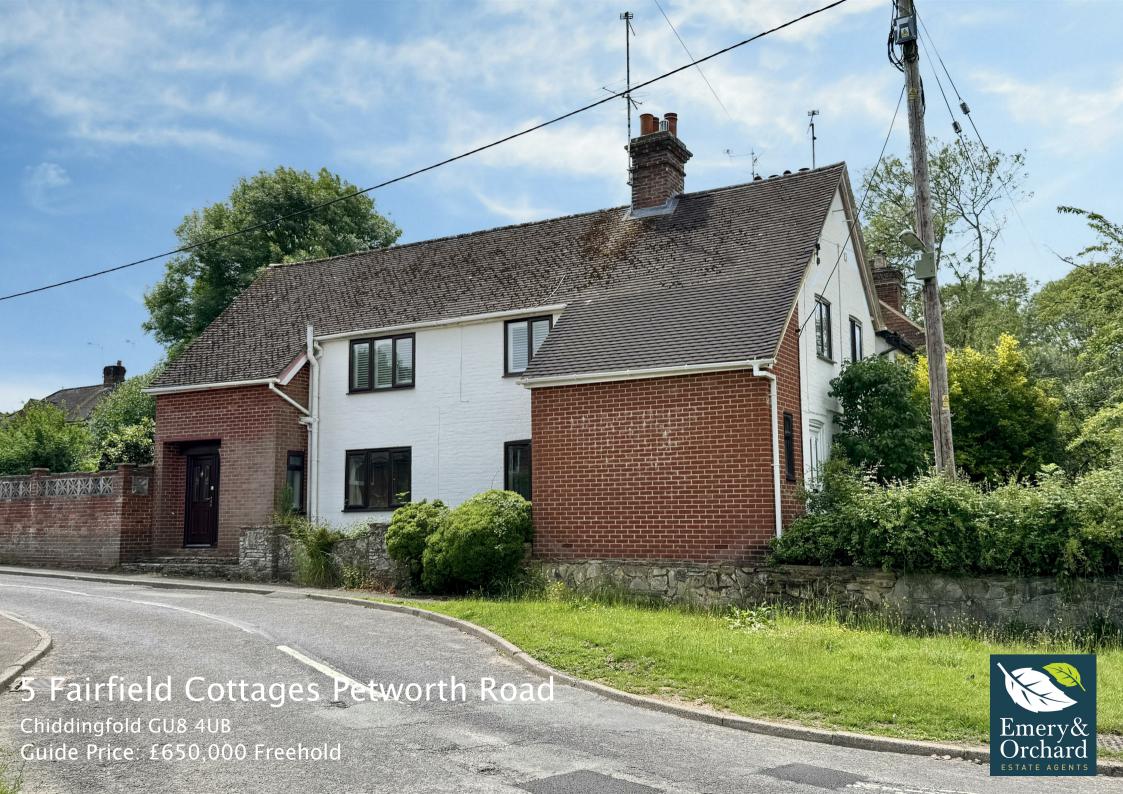

- Entrance Hall
- Cloakroom
- Sitting Room
- Dining Room
- Fitted Kitchen
- Three Bedrooms
- Two Bathrooms
- Two Garages
- South Easterly FacingGarden
- No Onward Chain

An attractive and individual three bedroom detached family house with south easterly facing garden and two garages, providing spacious accommodation with potential for some updating. The property occupies a convenient location being only a short walk from the village centre with its excellent local shops, facilities, popular village pubs, St Mary's Primary School, bus routes and only 2.7 miles from a main line station.