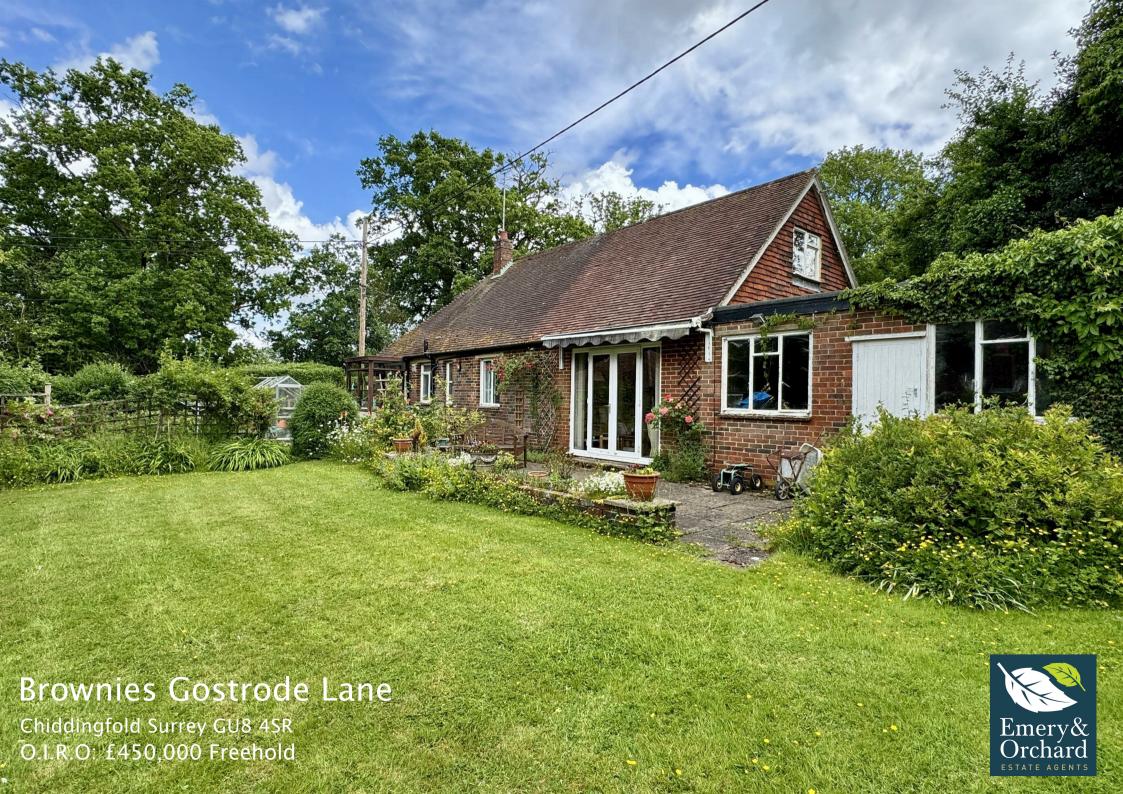

Cash Buyers Only - An opportunity to purchase a four bedroom detached chalet style home, set in attractive and secluded gardens with the plot in all approx. 0.2 of an acre, offering potential for modernisation/redevelopment, subject to any necessary consents. The property currently provides accommodation that includes a large sitting room, dining room, kitchen, four bedrooms and two bathrooms. There is also a driveway and large integral garage. The property occupies a semi-rural location lying to the south of Chiddingfold with its excellent local shops, facilities, popular village pubs and St Mary's Primary School.