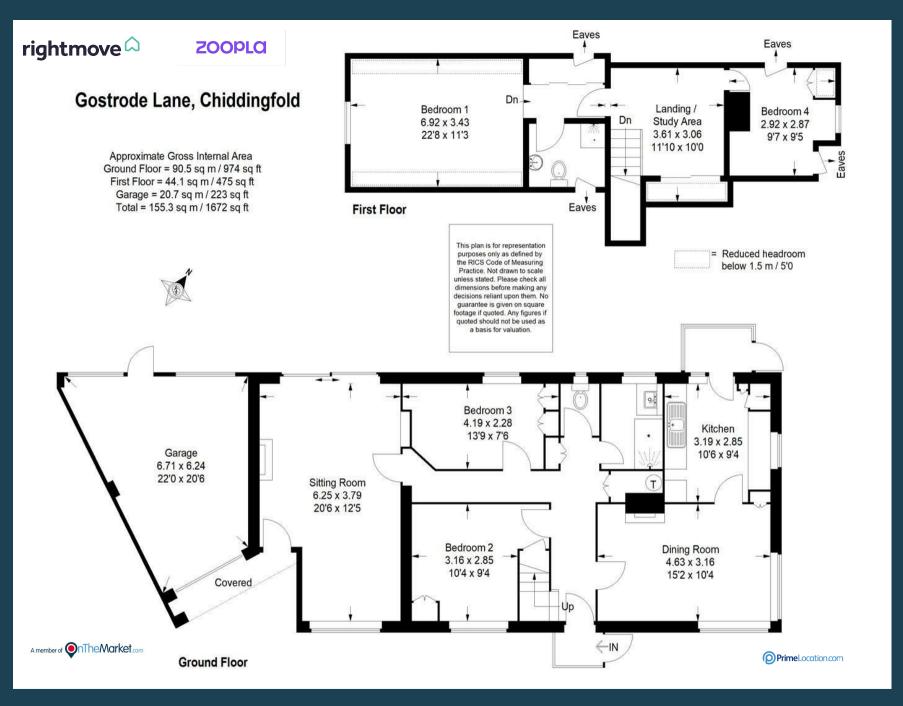

Cash Buyers Only - An opportunity to purchase a four bedroom detached chalet style home, set in attractive and secluded gardens with the plot in all approx. 0.2 of an acre, offering potential for modernisation/redevelopment, subject to any necessary consents. The property currently provides accommodation that includes a large sitting room, dining room, kitchen, four bedrooms and two bathrooms. There is also a driveway and large integral garage. The property occupies a semi-rural location lying to the south of Chiddingfold with its excellent local shops, facilities, popular village pubs and St Mary's Primary School.