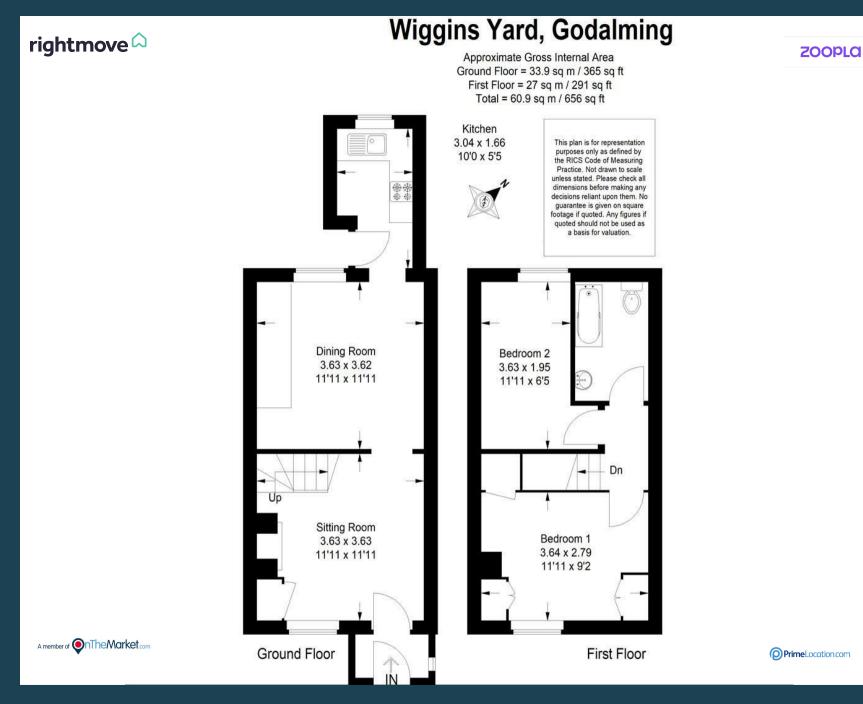

## 2 Wiggins Yard Bridge Street

3Wiggins Yard 9 7

Godalming Surrey GU7 1HW Asking Price: £450,000 Freehold

PRIVATE PARKING I WIGGINS YARD

**AITERIAD** 

- Tucked Away In A Quiet
  Backwater
- Only a Short from The High Street & Main Line Station
- Private Parking
- Sitting room
- Dining Room
- Kitchen
- Two Bedrooms & Bathroom
- Gas Central Heating
- Double Glazed Windows
- Pretty Cottage Garden

An attractive two bedroom terrace cottage occupying a unique position in a quiet backwater of the town centre only a short walk of the High Street with its excellent range of shopping and recreational facilities. The cottage also benefits from private parking and is also within easy reach of riverside walks and Godalming's main line station serving London Waterloo.