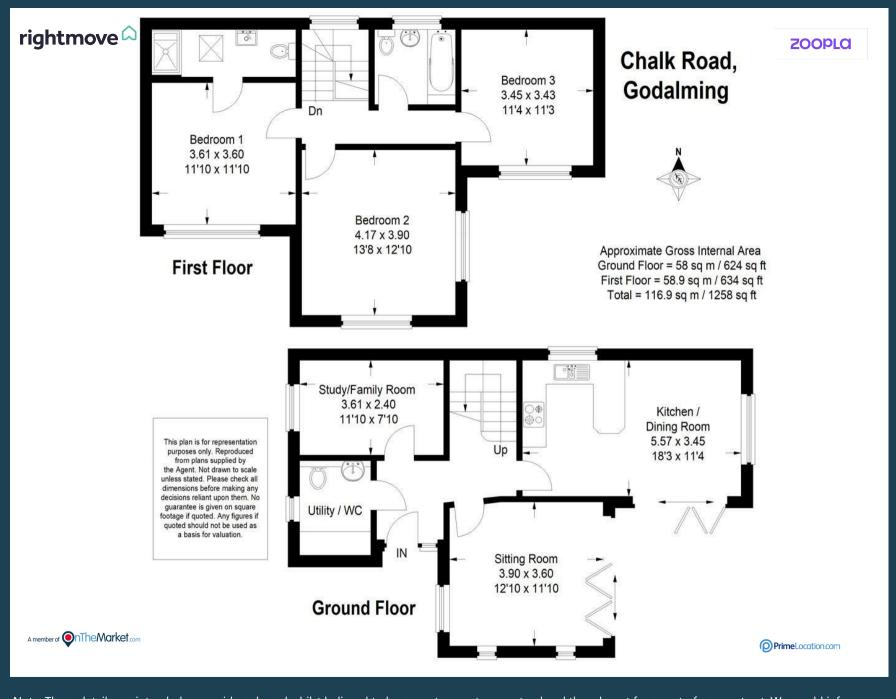

- Short Walk From TownCentre & Station
- Underfloor Heating
- Entrance Hall & Utility Room/Cloakroom
- Triple Aspect Sitting Room
- Superb Kitchen/DiningRoom
- Family Room/Study
- Three Double Bedrooms
- Bathroom & En-suite ShowerRoom
- Driveway & Double BarnStyle Garage
- Attractive Gardens

A stylish and individual detached house built in 2014 offering bright and spacious well planned accommodation that includes a delightful triple aspect sitting room, fabulous kitchen/dining room, family room/study, three double bedrooms, and two bathrooms, there is also useful utility room/cloakroom. Other features include a double barn style garage with storage, good size driveway and attractive gardens. The property occupies a highly convenient location being only 0.5 of a mile from the town centre with its excellent shops, restaurants, leisure and recreational facilities, nearby bus routes and main line station.