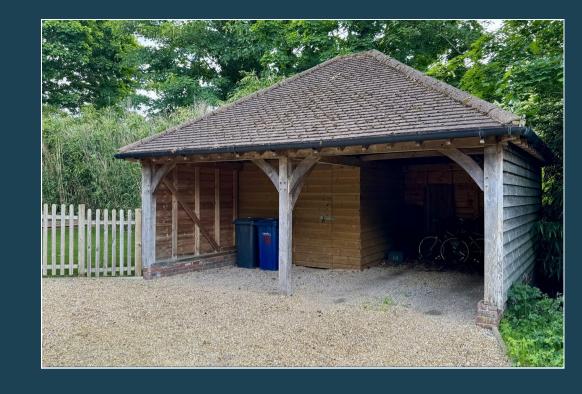

A stylish and individual detached house built in 2014 offering bright and spacious well planned accommodation that includes a delightful triple aspect sitting room, fabulous kitchen/dining room, family room/study, three double bedrooms, and two bathrooms, there is also useful utility room/cloakroom. Other features include a double barn style garage with storage, good size driveway and attractive gardens. The property occupies a highly convenient location being only 0.5 of a mile from the town centre with its excellent shops, restaurants, leisure and recreational facilities, nearby bus routes and main line station.