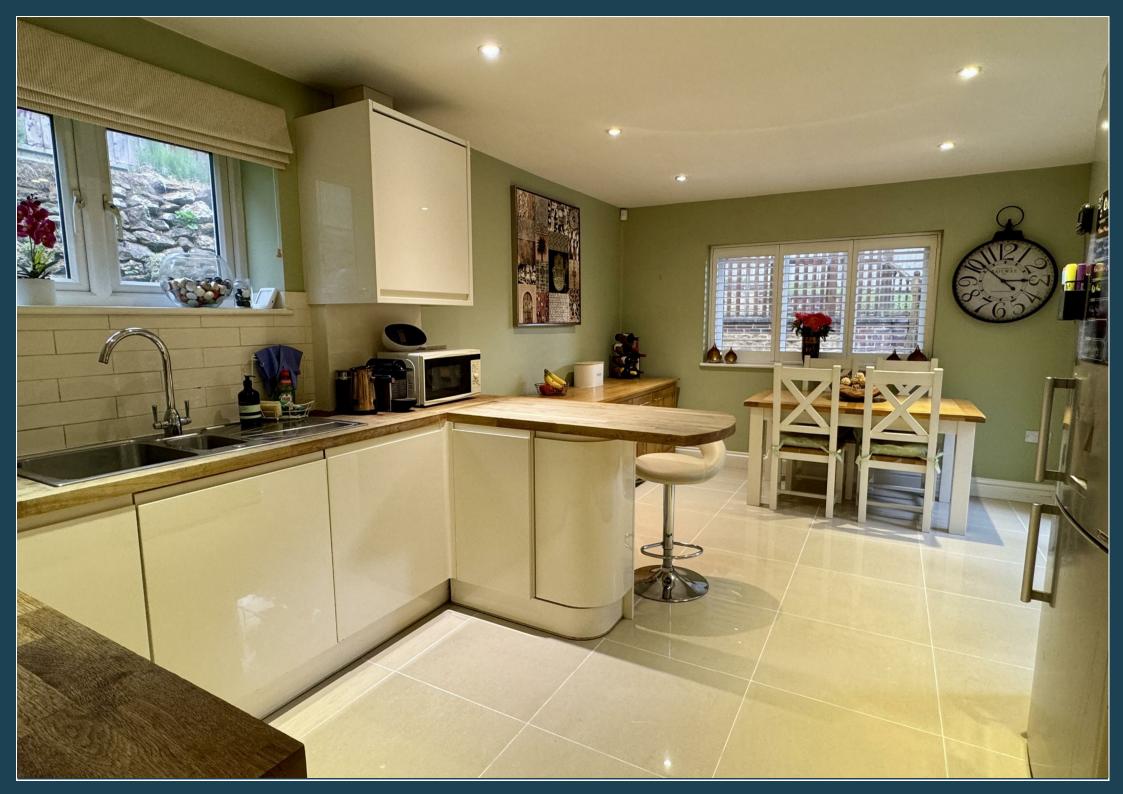

- Short Walk From TownCentre & Station
- Underfloor Heating
- Entrance Hall & Utility Room/Cloakroom
- Triple Aspect Sitting Room
- Superb Kitchen/DiningRoom
- Family Room/Study
- Three Double Bedrooms
- Bathroom & En-suite ShowerRoom
- Driveway & Double BarnStyle Garage
- Attractive Gardens

A stylish and individual detached house built in 2014 offering bright and spacious well planned accommodation that includes a delightful triple aspect sitting room, fabulous kitchen/dining room, family room/study, three double bedrooms, and two bathrooms, there is also useful utility room/cloakroom. Other features include a double barn style garage with storage, good size driveway and attractive gardens. The property occupies a highly convenient location being only 0.5 of a mile from the town centre with its excellent shops, restaurants, leisure and recreational facilities, nearby bus routes and main line station.