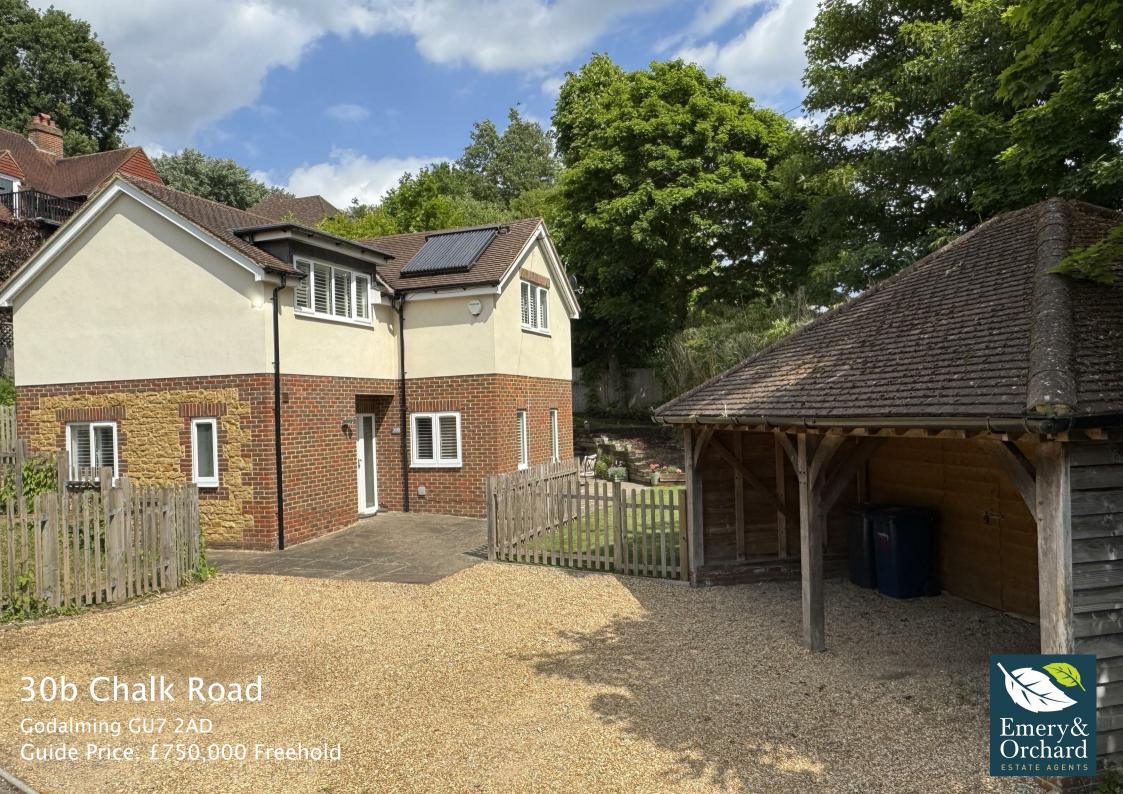

- Short Walk From TownCentre & Station
- Underfloor Heating
- Entrance Hall & Utility Room/Cloakroom
- Triple Aspect Sitting Room
- Superb Kitchen/DiningRoom
- Family Room/Study
- Three Double Bedrooms
- Bathroom & En-suite ShowerRoom
- Driveway & Double BarnStyle Garage
- Attractive Gardens

A stylish and individual detached house built in 2014 offering bright and spacious well planned accommodation that includes a delightful triple aspect sitting room, fabulous kitchen/dining room, family room/study, three double bedrooms, and two bathrooms, there is also useful utility room/cloakroom. Other features include a double barn style garage with storage, good size driveway and attractive gardens. The property occupies a highly convenient location being only 0.5 of a mile from the town centre with its excellent shops, restaurants, leisure and recreational facilities, nearby bus routes and main line station.