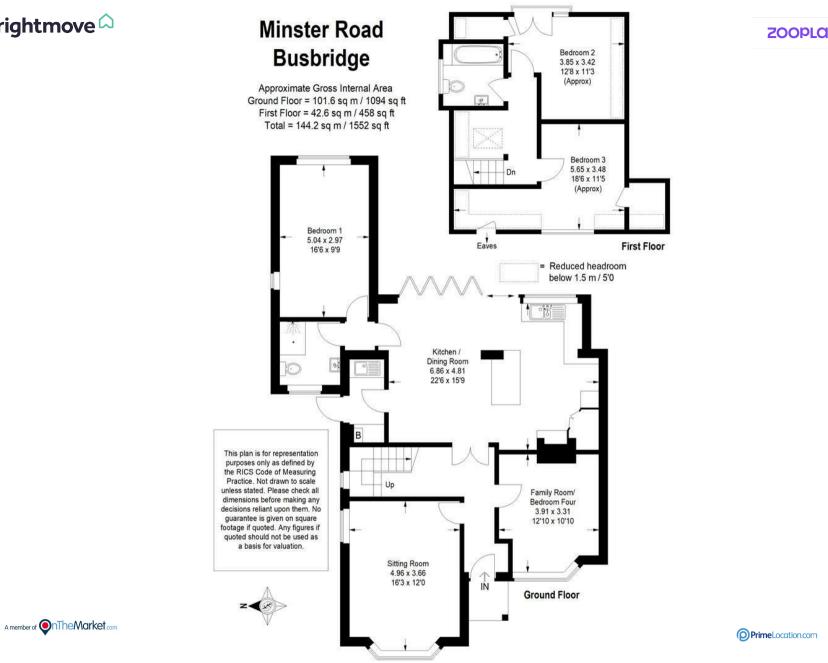

## 43 Minster Road

Busbridge, Godalming GU7 1SR Guide Price: £825,000 Freehold.

antumin

- Highly Sought After Location
- Dual Aspect Sitting Room
- Superb Kitchen/Dining
  Room
- Utility Room
- Family Room/4th Bedroom
- Three Bedrooms
- Two Bathrooms
- Double Glazing & Gas
  Central Heating
- Driveway
- Attractive Garden Backing
  Onto Woodland

A superbly presented and much improved three/four bedroom semi detached family home having been thoughtfully extended and providing bright, spacious and adaptable accommodation which includes a fabulous kitchen/dining room with bifold doors leading out to a wonderful garden backing onto woodland. The property occupies a great location, in the much favoured Busbridge area of Godalming, being within easy reach of the town centre with its excellent shops, restaurants, leisure and recreational facilities, as well as popular schools and the main line station serving Waterloo in under one hour.