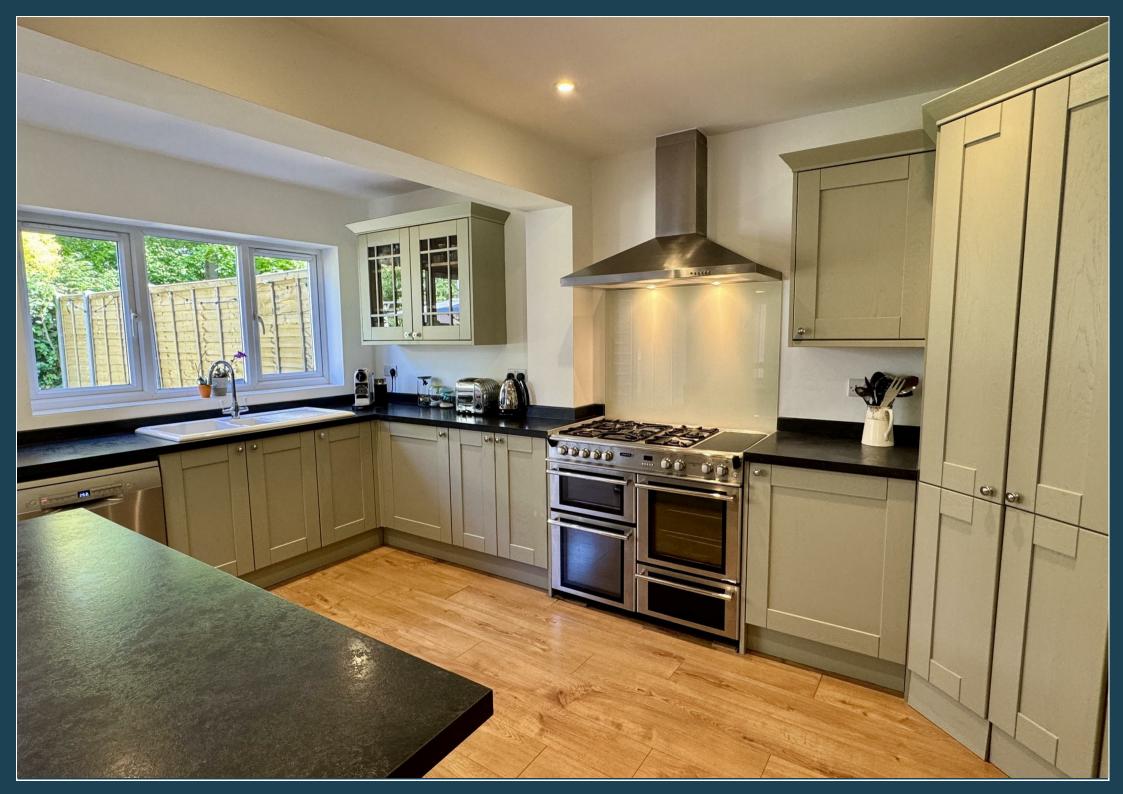

## 43 Minster Road

Busbridge, Godalming GU7 1SR Guide Price: £825,000 Freehold.

antumin

- Highly Sought After Location
- Dual Aspect Sitting Room
- Superb Kitchen/Dining
  Room
- Utility Room
- Family Room/4th Bedroom
- Three Bedrooms
- Two Bathrooms
- Double Glazing & Gas
  Central Heating
- Driveway
- Attractive Garden Backing
  Onto Woodland

A superbly presented and much improved three/four bedroom semi detached family home having been thoughtfully extended and providing bright, spacious and adaptable accommodation which includes a fabulous kitchen/dining room with bifold doors leading out to a wonderful garden backing onto woodland. The property occupies a great location, in the much favoured Busbridge area of Godalming, being within easy reach of the town centre with its excellent shops, restaurants, leisure and recreational facilities, as well as popular schools and the main line station serving Waterloo in under one hour.