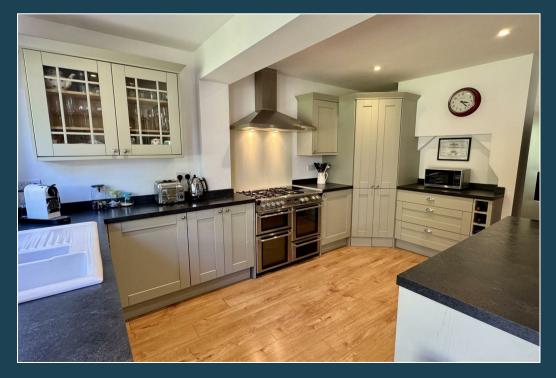

A superbly presented and much improved three/four bedroom semi detached family home having been thoughtfully extended and providing bright, spacious and adaptable accommodation which includes a fabulous kitchen/dining room with bifold doors leading out to a wonderful garden backing onto woodland. The property occupies a great location, in the much favoured Busbridge area of Godalming, being within easy reach of the town centre with its excellent shops, restaurants, leisure and recreational facilities, as well as popular schools and the main line station serving Waterloo in under one hour.