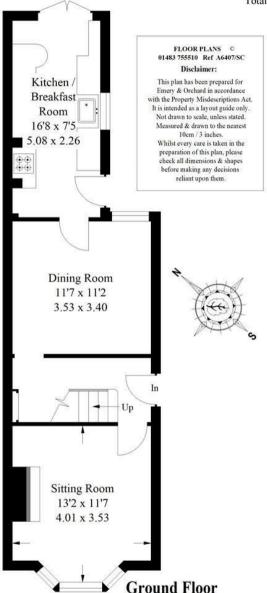

## 34 Farncombe Hill

Approximate Gross Internal Area:-Ground Floor 43.4 sq mt / 467 sq ft

First Floor 42.5 sq mt / 457 sq ft Total 85.9 sq mt / 924 sq ft zoopla

Emery& Orchard ESTATE AGENTS

01483 419 300

20 High Street Godalming Surrey GU7 1EB