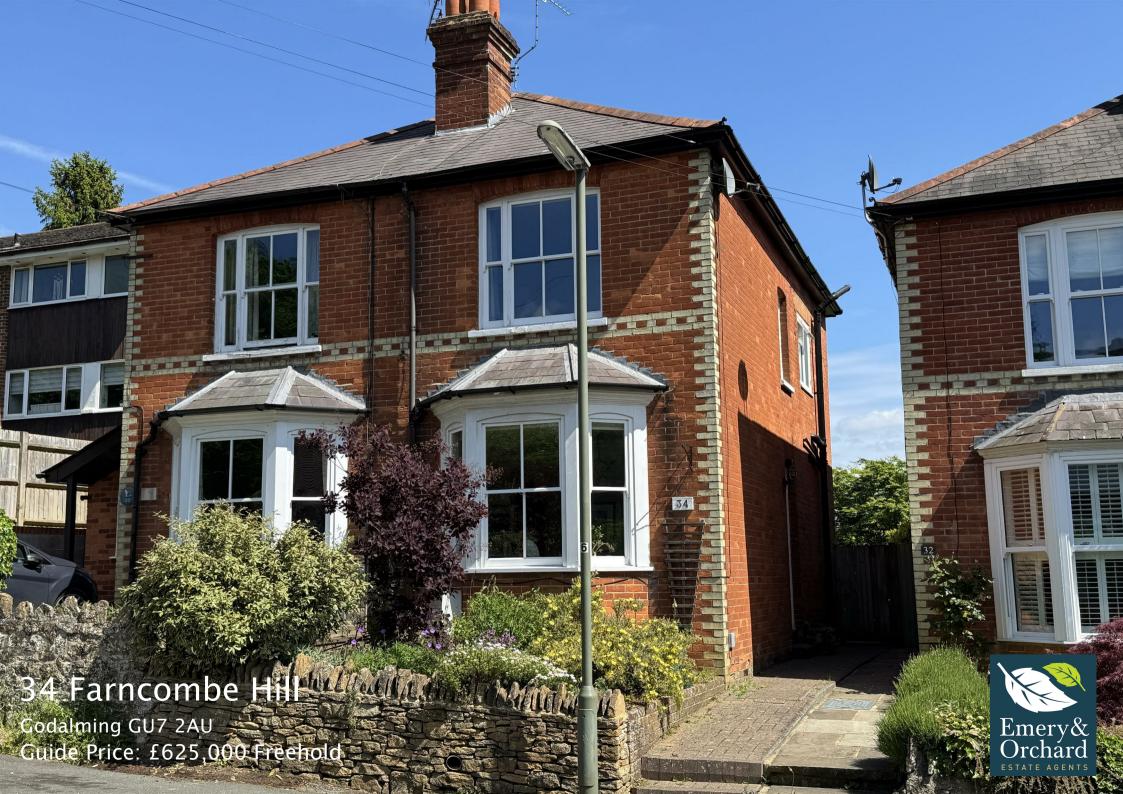

- Attractive Hall Stairs & Landing
- Delightful Bay FrontedSitting Room
- Dining Room
- Kitchen/Breakfast Room
- Three Bedrooms
- First Floor Bathroom
- Gas Central Heating
- Attractive Rear Garden
- Convenient Location
- Only 1/2 A Mile From The Station

A delightful three bedroom Victorian semi-detached house, having a wealth of character features, providing bright and well planned accommodation that includes a wonderful bay fronted sitting room with original fireplace, dining room, good size kitchen/breakfast room with doors leading onto the patio and garden. There are also three bedrooms, a stylish bathroom and an attractive rear garden. The house occupies a great location being within easy reach of both Farncombe & Godalming centres offering an excellent range of shops, leisure and recreational facilities as well as popular schools and less than half a mile from the station.