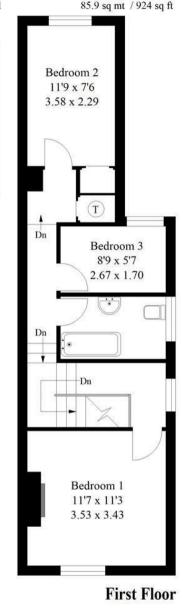

## 34 Farncombe Hill

Approximate Gross Internal Area:-Ground Floor 43.4 sq mt / 467 sq ft

First Floor 42.5 sq mt / 457 sq ft Total 85.9 sq mt / 924 sq ft zoopla

Emery& Orchard ESTATE AGENTS

01483 419 300

20 High Street Godalming Surrey GU7 1EB