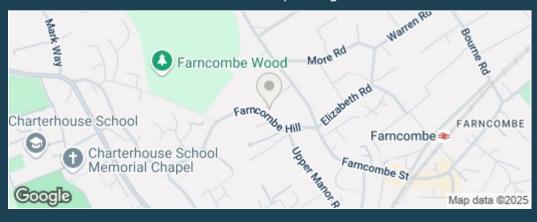

Main Line Station - 0.4 miles (Waterloo approx. 45 mins)

Farncombe Village Centre - 0.4 miles

Godalming - 1 mile

Infant School - 0.3 miles Junior School - 0.8 miles

Secondary School - 1 mile

Doctors - 0.6 miles Dentist - 0.3 miles

A3 - 1.8 miles M25 - 13.5 miles M3 - 14 miles

Council Tax Band - E Payable - £3079.90 (2025/26)

EPC Rating - E

Directions: From our office in the High Street proceed down Bridge Street and across the mini roundabout into Bridge Road. At the next roundabout take the first exit left into Chalk Road and the second right into Nightingale Road. Continue along Nightingale Road and take the second turning on your left hand side just before the Cricketers Public House into Upper Manor Road. Continue to the end of Upper Manor Road and turn left into Farncombe Hill. Number 34 will then be found after a short distance on your right hand side.