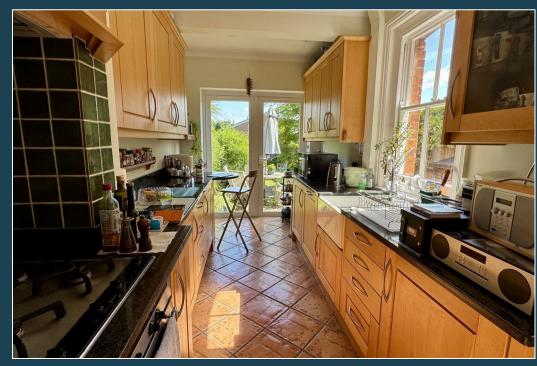

A delightful three bedroom Victorian semi-detached house, having a wealth of character features, providing bright and well planned accommodation that includes a wonderful bay fronted sitting room with original fireplace, dining room, good size kitchen/breakfast room with doors leading onto the patio and garden. There are also three bedrooms, a stylish bathroom and an attractive rear garden. The house occupies a great location being within easy reach of both Farncombe & Godalming centres offering an excellent range of shops, leisure and recreational facilities as well as popular schools and less than half a mile from the station.