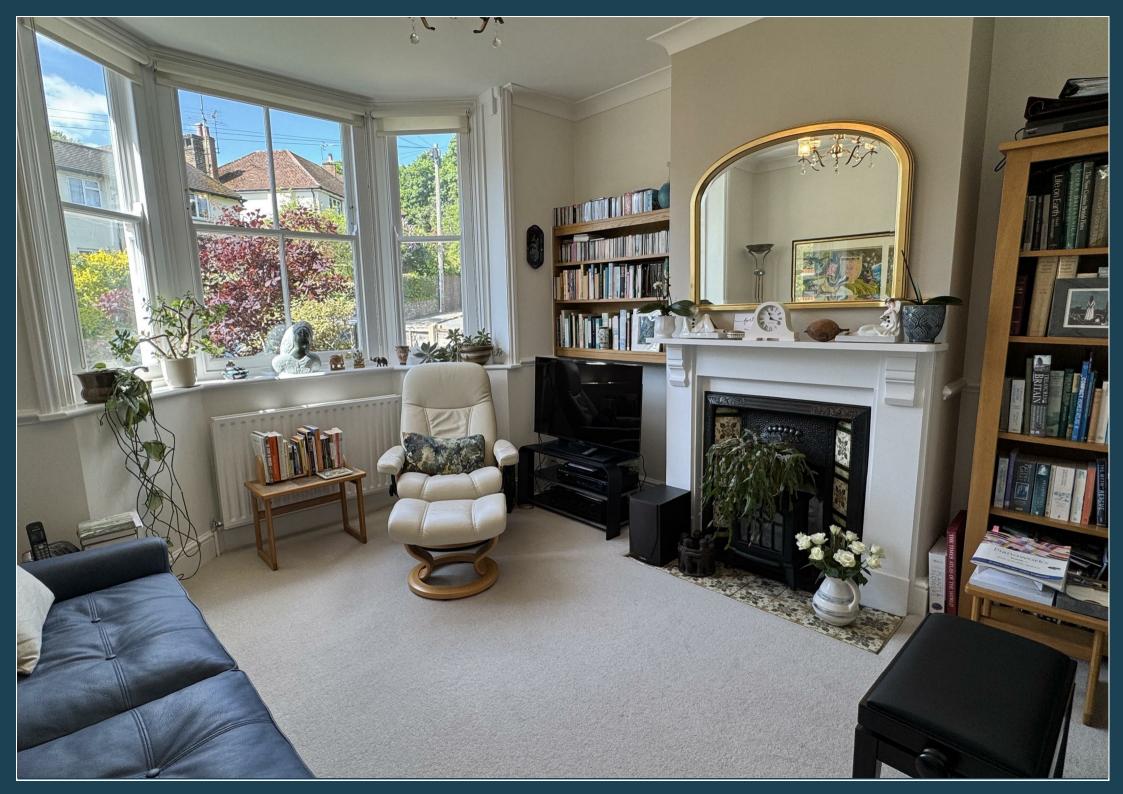

A delightful three bedroom Victorian semi-detached house, having a wealth of character features, providing bright and well planned accommodation that includes a wonderful bay fronted sitting room with original fireplace, dining room, good size kitchen/breakfast room with doors leading onto the patio and garden. There are also three bedrooms, a stylish bathroom and an attractive rear garden. The house occupies a great location being within easy reach of both Farncombe & Godalming centres offering an excellent range of shops, leisure and recreational facilities as well as popular schools and less than half a mile from the station.