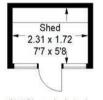

## Smugglers Way, The Sands, Farnham

**ZOOPLO** 

Approximate Gross Internal Area Ground Floor = 48.7 sq m / 524 sq ft First Floor = 47.4 sq m / 510 sq ft Second Floor = 13.2 sq m / 142 sq ft Total = 96.1 sq m / 1176 sq ft

(Not Shown In Actual Location / Orientation)

= Reduced headroom below 1.5 m / 5'0

This plan is for representation purposes only as defined by the RIGS Code of Measuring Practice, Not drawn to scale unless stated, Please check all dimensions before making any decisions reliant upon them. No quarantee is given on square footage if quoted, Any figures if quoted should not be used as a basis for valuation.