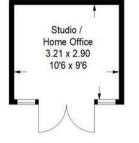

## Smugglers Way, The Sands, Farnham

**ZOOPLO** 

Approximate Gross Internal Area Ground Floor = 48.7 sq m / 524 sq ft First Floor = 47.4 sq m / 510 sq ft Second Floor = 13.2 sq m / 142 sq ft Total = 96.1 sq m / 1176 sq ft

(Not Shown In Actual Location / Orientation)

= Reduced headroom below 1.5 m / 5'0

This plan is for representation purposes only as defined by the RIGS Code of Measuring Practice, Not drawn to scale unless stated, Please check all dimensions before making any decisions reliant upon them. No quarantee is given on square footage if quoted, Any figures if quoted should not be used as a basis for valuation.