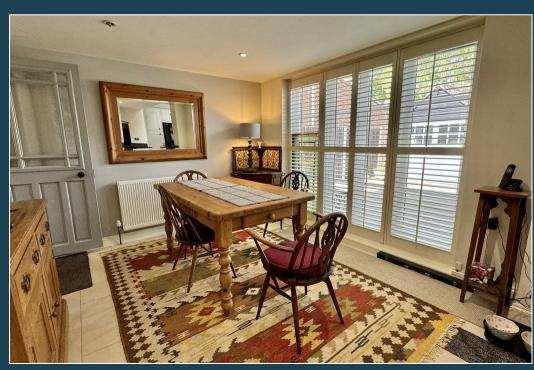

- Delightful Sitting Room with Open Fireplace
- Dining Room
- Fitted Kitchen with Vaulted Ceiling
- Stylish Shower Room
- Three Bedrooms
- Double Glazing
- Gas Central Heating
- Driveway
- Garage
- Large Rear Garden

A much improved and extremely characterful three bedroom Victorian cottage having been extended and tastefully refurbished by the present owners. The cottage provides accommodation that includes a delightful sitting room with wood burner, dining room and a fabulous fitted kitchen with vaulted ceiling. There is also a stylish shower room and three bedrooms. Outside a driveway leads to a detached garage and there is an attractive large rear garden. The cottage occupies a great location, set in a small unmade lane, close to the village centre with its excellent shops, facilities, popular schools, bus routes and mainline station as well as being close to much common and heathland.