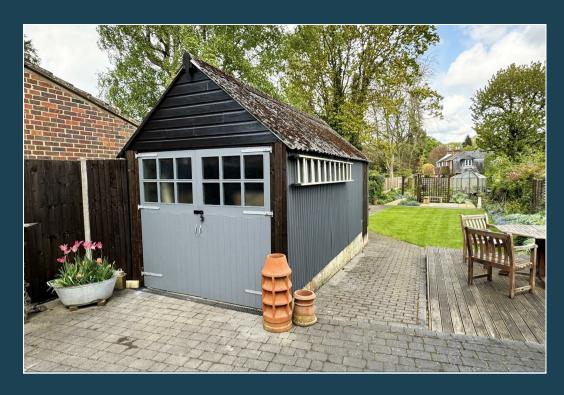

- Delightful Sitting Room with Open Fireplace
- Dining Room
- Fitted Kitchen with Vaulted Ceiling
- Stylish Shower Room
- Three Bedrooms
- Double Glazing
- Gas Central Heating
- Driveway
- Garage
- Large Rear Garden

A much improved and extremely characterful three bedroom Victorian cottage having been extended and tastefully refurbished by the present owners. The cottage provides accommodation that includes a delightful sitting room with wood burner, dining room and a fabulous fitted kitchen with vaulted ceiling. There is also a stylish shower room and three bedrooms. Outside a driveway leads to a detached garage and there is an attractive large rear garden. The cottage occupies a great location, set in a small unmade lane, close to the village centre with its excellent shops, facilities, popular schools, bus routes and mainline station as well as being close to much common and heathland.