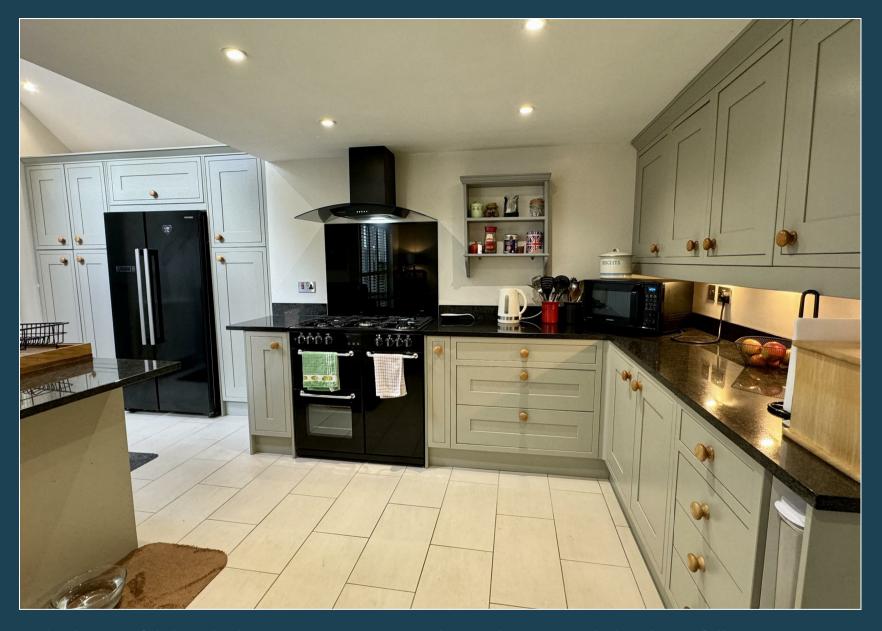

- Delightful Sitting Room with Open Fireplace
- Dining Room
- Fitted Kitchen with Vaulted Ceiling
- Stylish Shower Room
- Three Bedrooms
- Double Glazing
- Gas Central Heating
- Driveway
- Garage
- Large Rear Garden

A much improved and extremely characterful three bedroom Victorian cottage having been extended and tastefully refurbished by the present owners. The cottage provides accommodation that includes a delightful sitting room with wood burner, dining room and a fabulous fitted kitchen with vaulted ceiling. There is also a stylish shower room and three bedrooms. Outside a driveway leads to a detached garage and there is an attractive large rear garden. The cottage occupies a great location, set in a small unmade lane, close to the village centre with its excellent shops, facilities, popular schools, bus routes and mainline station as well as being close to much common and heathland.