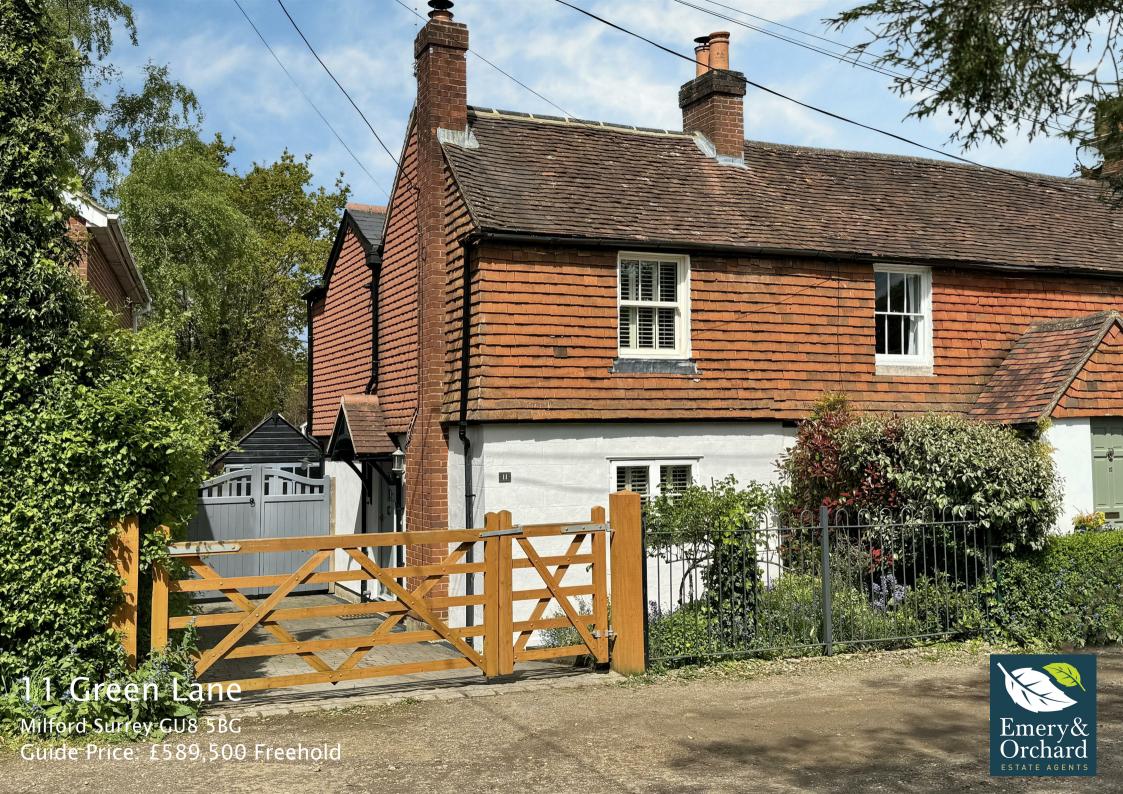

- Delightful Sitting Room with Open Fireplace
- Dining Room
- Fitted Kitchen with Vaulted Ceiling
- Stylish Shower Room
- Three Bedrooms
- Double Glazing
- Gas Central Heating
- Driveway
- Garage
- Large Rear Garden

A much improved and extremely characterful three bedroom Victorian cottage having been extended and tastefully refurbished by the present owners. The cottage provides accommodation that includes a delightful sitting room with wood burner, dining room and a fabulous fitted kitchen with vaulted ceiling. There is also a stylish shower room and three bedrooms. Outside a driveway leads to a detached garage and there is an attractive large rear garden. The cottage occupies a great location, set in a small unmade lane, close to the village centre with its excellent shops, facilities, popular schools, bus routes and mainline station as well as being close to much common and heathland.