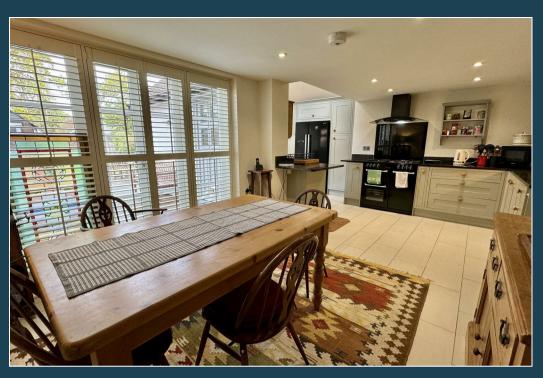

- Delightful Sitting Room with Open Fireplace
- Dining Room
- Fitted Kitchen with Vaulted Ceiling
- Stylish Shower Room
- Three Bedrooms
- Double Glazing
- Gas Central Heating
- Driveway
- Garage
- Large Rear Garden

A much improved and extremely characterful three bedroom Victorian cottage having been extended and tastefully refurbished by the present owners. The cottage provides accommodation that includes a delightful sitting room with wood burner, dining room and a fabulous fitted kitchen with vaulted ceiling. There is also a stylish shower room and three bedrooms. Outside a driveway leads to a detached garage and there is an attractive large rear garden. The cottage occupies a great location, set in a small unmade lane, close to the village centre with its excellent shops, facilities, popular schools, bus routes and mainline station as well as being close to much common and heathland.