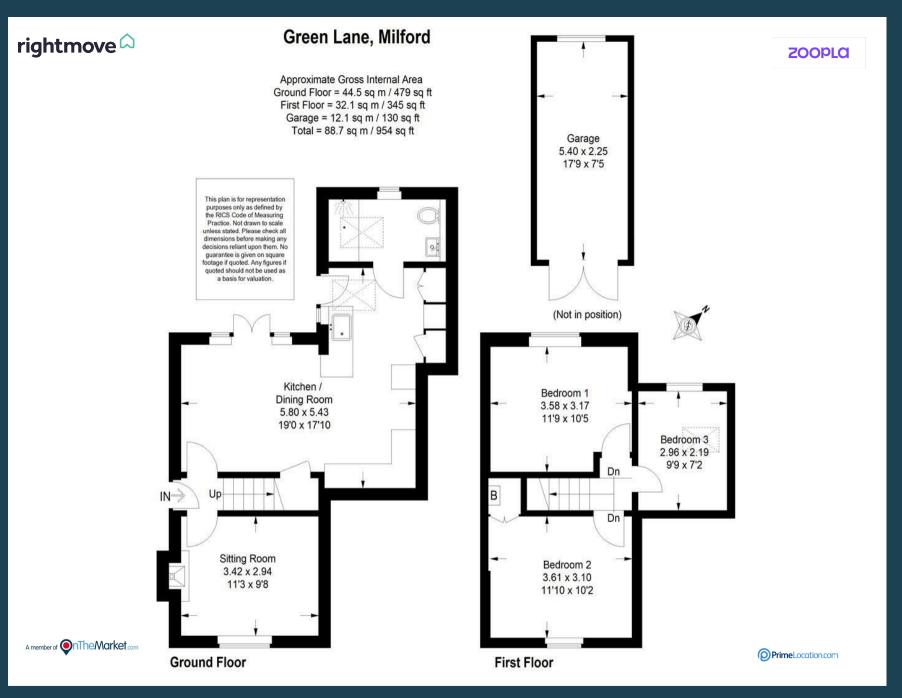

- Delightful Sitting Room with Open Fireplace
- Dining Room
- Fitted Kitchen with Vaulted Ceiling
- Stylish Shower Room
- Three Bedrooms
- Double Glazing
- Gas Central Heating
- Driveway
- Garage
- Large Rear Garden

A much improved and extremely characterful three bedroom Victorian cottage having been extended and tastefully refurbished by the present owners. The cottage provides accommodation that includes a delightful sitting room with wood burner, dining room and a fabulous fitted kitchen with vaulted ceiling. There is also a stylish shower room and three bedrooms. Outside a driveway leads to a detached garage and there is an attractive large rear garden. The cottage occupies a great location, set in a small unmade lane, close to the village centre with its excellent shops, facilities, popular schools, bus routes and mainline station as well as being close to much common and heathland.