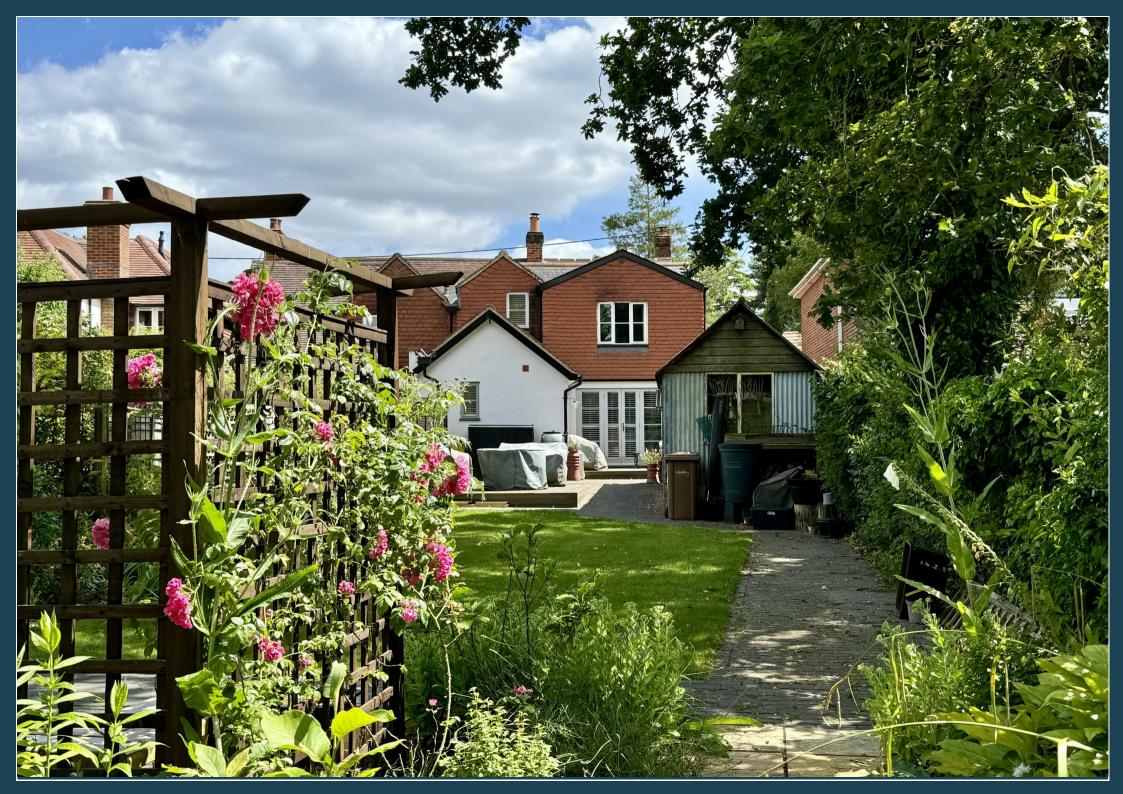

- Delightful Sitting Room with Open Fireplace
- Dining Room
- Fitted Kitchen with Vaulted Ceiling
- Stylish Shower Room
- Three Bedrooms
- Double Glazing
- Gas Central Heating
- Driveway
- Garage
- Large Rear Garden

A much improved and extremely characterful three bedroom Victorian cottage having been extended and tastefully refurbished by the present owners. The cottage provides accommodation that includes a delightful sitting room with wood burner, dining room and a fabulous fitted kitchen with vaulted ceiling. There is also a stylish shower room and three bedrooms. Outside a driveway leads to a detached garage and there is an attractive large rear garden. The cottage occupies a great location, set in a small unmade lane, close to the village centre with its excellent shops, facilities, popular schools, bus routes and mainline station as well as being close to much common and heathland.