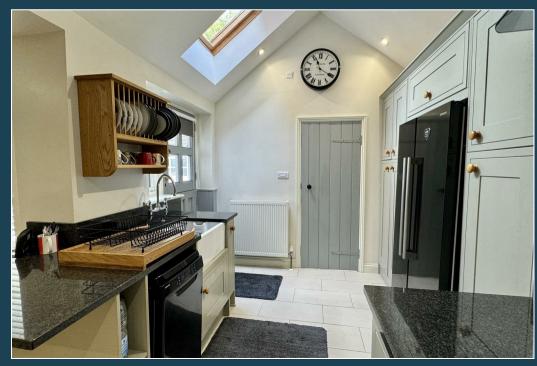

- Delightful Sitting Room with Open Fireplace
- Dining Room
- Fitted Kitchen with Vaulted Ceiling
- Stylish Shower Room
- Three Bedrooms
- Double Glazing
- Gas Central Heating
- Driveway
- Garage
- Large Rear Garden

A much improved and extremely characterful three bedroom Victorian cottage having been extended and tastefully refurbished by the present owners. The cottage provides accommodation that includes a delightful sitting room with wood burner, dining room and a fabulous fitted kitchen with vaulted ceiling. There is also a stylish shower room and three bedrooms. Outside a driveway leads to a detached garage and there is an attractive large rear garden. The cottage occupies a great location, set in a small unmade lane, close to the village centre with its excellent shops, facilities, popular schools, bus routes and mainline station as well as being close to much common and heathland.