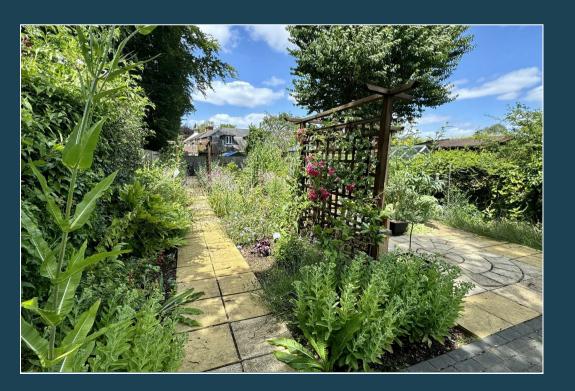

- Delightful Sitting Room with Open Fireplace
- Dining Room
- Fitted Kitchen with Vaulted Ceiling
- Stylish Shower Room
- Three Bedrooms
- Double Glazing
- Gas Central Heating
- Driveway
- Garage
- Large Rear Garden

A much improved and extremely characterful three bedroom Victorian cottage having been extended and tastefully refurbished by the present owners. The cottage provides accommodation that includes a delightful sitting room with wood burner, dining room and a fabulous fitted kitchen with vaulted ceiling. There is also a stylish shower room and three bedrooms. Outside a driveway leads to a detached garage and there is an attractive large rear garden. The cottage occupies a great location, set in a small unmade lane, close to the village centre with its excellent shops, facilities, popular schools, bus routes and mainline station as well as being close to much common and heathland.