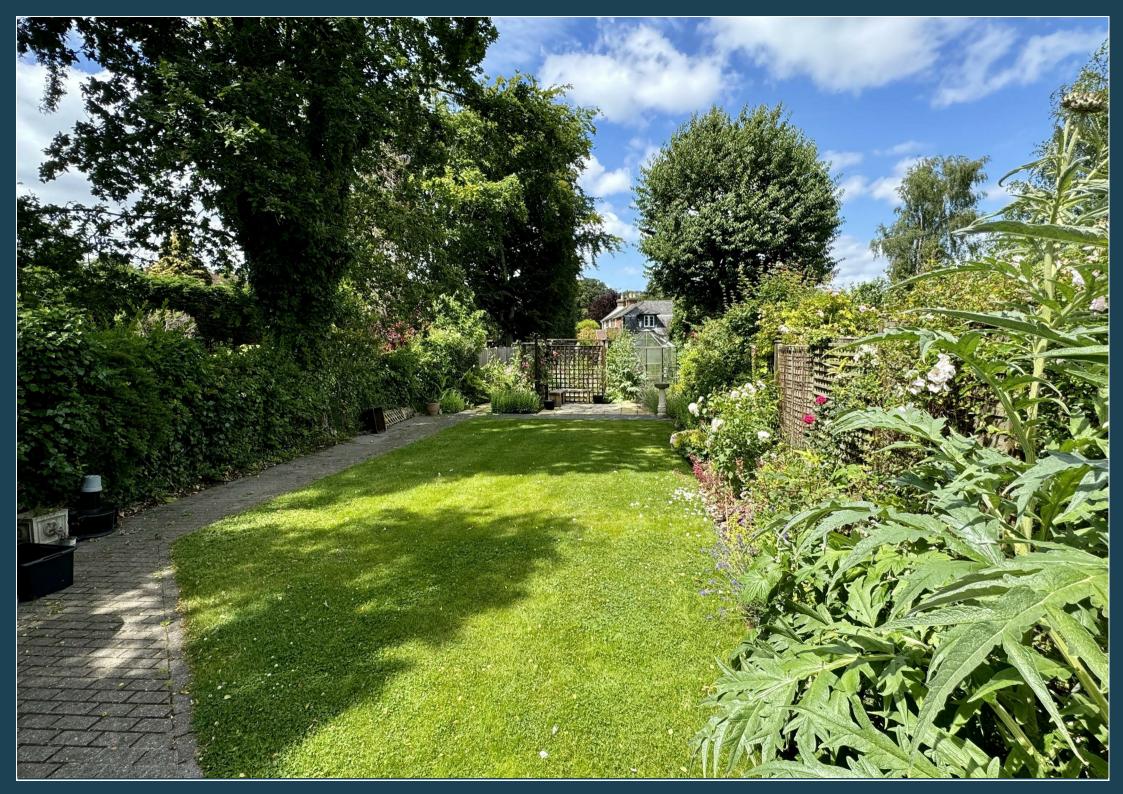

- Delightful Sitting Room with Open Fireplace
- Dining Room
- Fitted Kitchen with Vaulted Ceiling
- Stylish Shower Room
- Three Bedrooms
- Double Glazing
- Gas Central Heating
- Driveway
- Garage
- Large Rear Garden

A much improved and extremely characterful three bedroom Victorian cottage having been extended and tastefully refurbished by the present owners. The cottage provides accommodation that includes a delightful sitting room with wood burner, dining room and a fabulous fitted kitchen with vaulted ceiling. There is also a stylish shower room and three bedrooms. Outside a driveway leads to a detached garage and there is an attractive large rear garden. The cottage occupies a great location, set in a small unmade lane, close to the village centre with its excellent shops, facilities, popular schools, bus routes and mainline station as well as being close to much common and heathland.