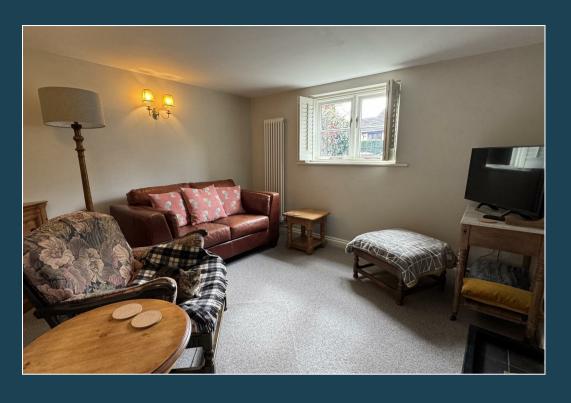

- Delightful Sitting Room with Open Fireplace
- Dining Room
- Fitted Kitchen with Vaulted Ceiling
- Stylish Shower Room
- Three Bedrooms
- Double Glazing
- Gas Central Heating
- Driveway
- Garage
- Large Rear Garden

A much improved and extremely characterful three bedroom Victorian cottage having been extended and tastefully refurbished by the present owners. The cottage provides accommodation that includes a delightful sitting room with wood burner, dining room and a fabulous fitted kitchen with vaulted ceiling. There is also a stylish shower room and three bedrooms. Outside a driveway leads to a detached garage and there is an attractive large rear garden. The cottage occupies a great location, set in a small unmade lane, close to the village centre with its excellent shops, facilities, popular schools, bus routes and mainline station as well as being close to much common and heathland.