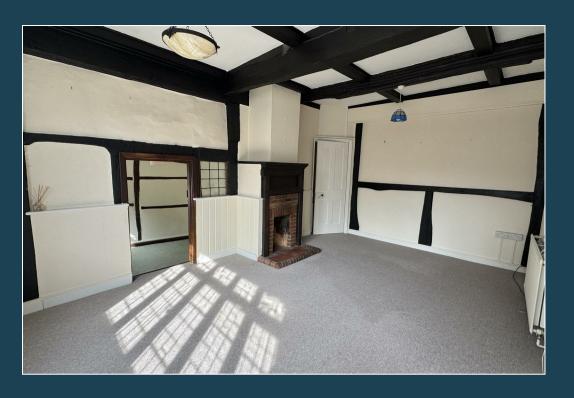

- Own Private Walled Garden
- Wealth Of Period Features including Many Exposed Wall and Ceiling Beams
- Attractive Communal EntranceHall
- Sitting Room & Study/Dining Room
- Kitchen
- Two Bedrooms
- Bathroom
- Gas Heating
- New 999 Year Lease + ShareOf Freehold
- No Onward Chain

An extremely characterful grade II listed two bedroom, two reception room apartment, with its own private walled garden, occupying a wonderful position in one of Godalming's most attractive locations, set within in the conservation area in Church Street. The property is only moments from the High Street with its excellent shops, restaurants, leisure and recreational facilities as well the main line station.