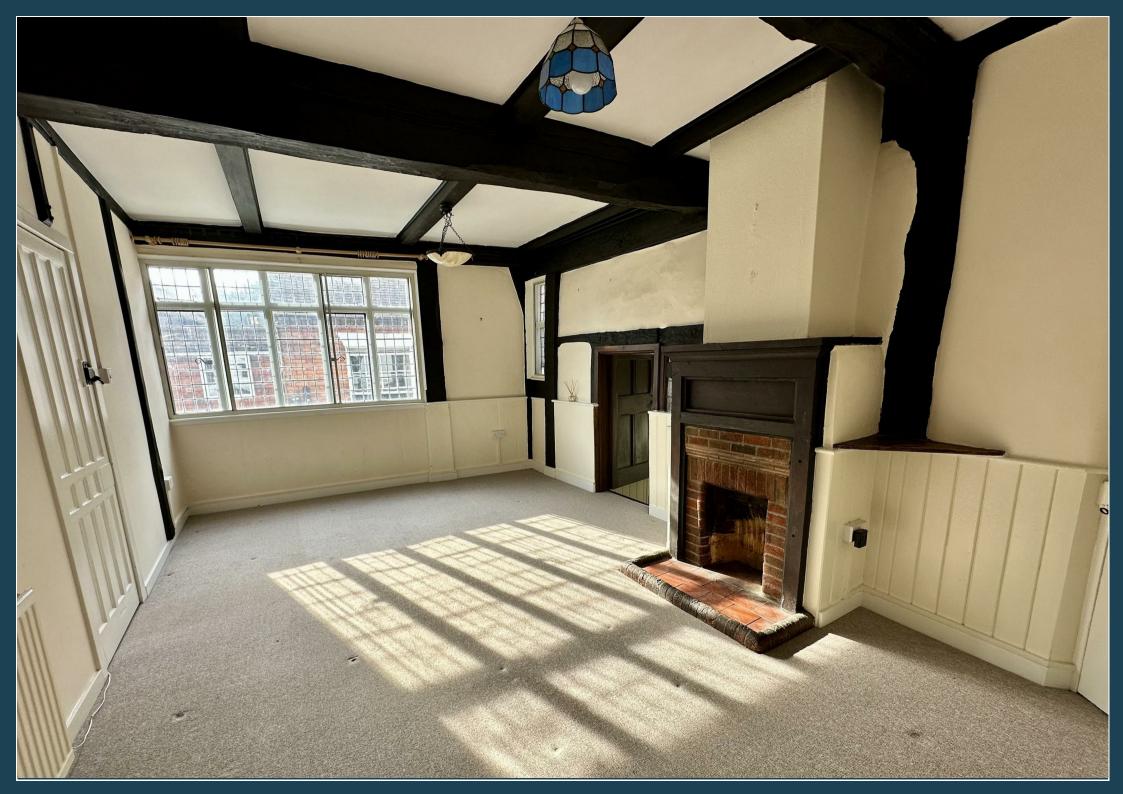

- Own Private Walled Garden
- Wealth Of Period Features including Many Exposed Wall and Ceiling Beams
- Attractive Communal EntranceHall
- Sitting Room & Study/Dining Room
- Kitchen
- Two Bedrooms
- Bathroom
- Gas Heating
- New 999 Year Lease + ShareOf Freehold
- No Onward Chain

An extremely characterful grade II listed two bedroom, two reception room apartment, with its own private walled garden, occupying a wonderful position in one of Godalming's most attractive locations, set within in the conservation area in Church Street. The property is only moments from the High Street with its excellent shops, restaurants, leisure and recreational facilities as well the main line station.