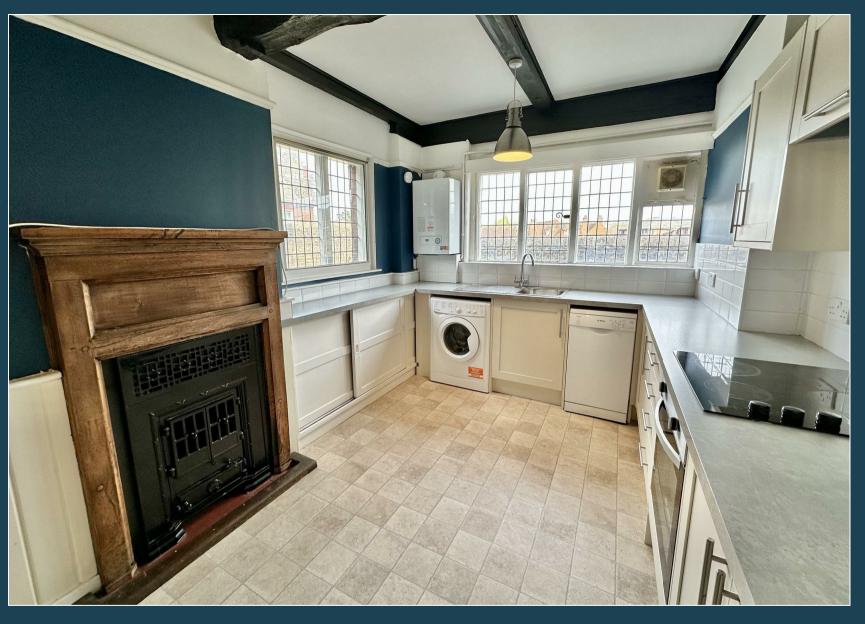

- Own Private Walled Garden
- Wealth Of Period Features including Many Exposed Wall and Ceiling Beams
- Attractive Communal EntranceHall
- Sitting Room & Study/Dining Room
- Kitchen
- Two Bedrooms
- Bathroom
- Gas Heating
- New 999 Year Lease + ShareOf Freehold
- No Onward Chain

An extremely characterful grade II listed two bedroom, two reception room apartment, with its own private walled garden, occupying a wonderful position in one of Godalming's most attractive locations, set within in the conservation area in Church Street. The property is only moments from the High Street with its excellent shops, restaurants, leisure and recreational facilities as well the main line station.