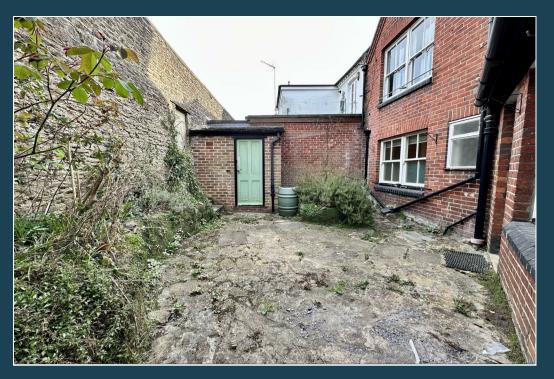

- Own Private Walled Garden
- Wealth Of Period Features including Many Exposed Wall and Ceiling Beams
- Attractive Communal EntranceHall
- Sitting Room & Study/Dining Room
- Kitchen
- Two Bedrooms
- Bathroom
- Gas Heating
- New 999 Year Lease + ShareOf Freehold
- No Onward Chain

An extremely characterful grade II listed two bedroom, two reception room apartment, with its own private walled garden, occupying a wonderful position in one of Godalming's most attractive locations, set within in the conservation area in Church Street. The property is only moments from the High Street with its excellent shops, restaurants, leisure and recreational facilities as well the main line station.