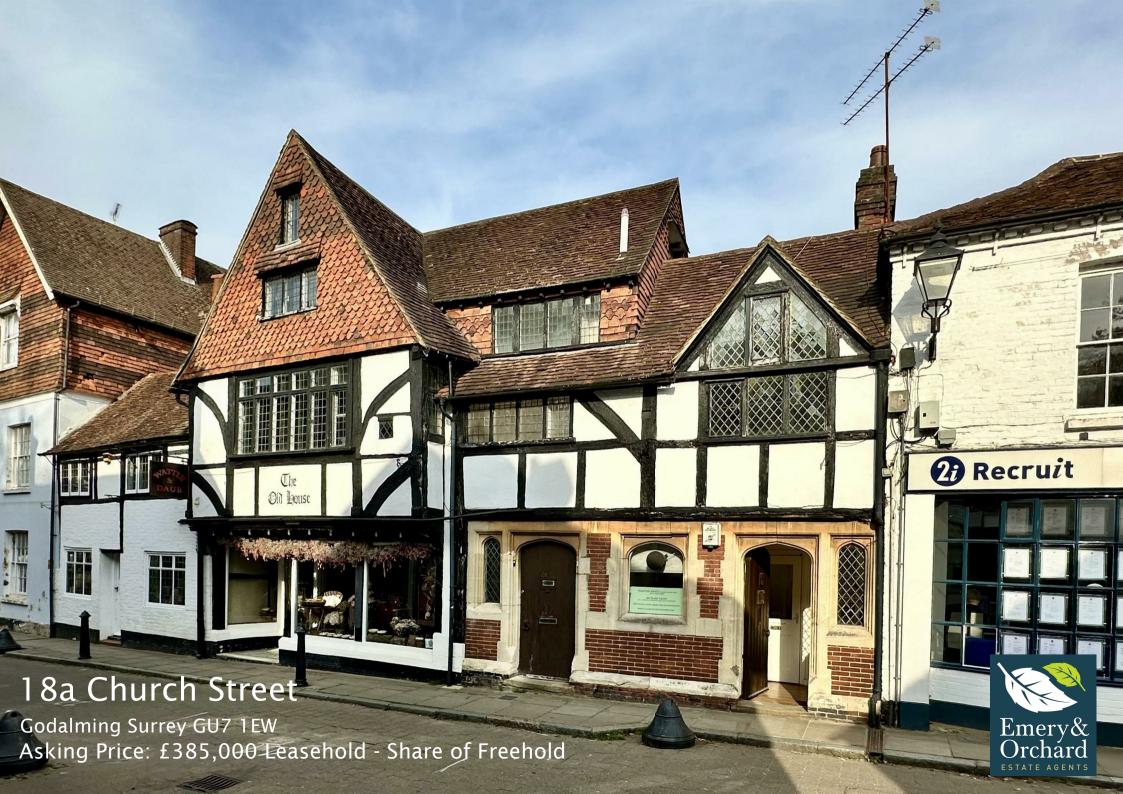

- Own Private Walled Garden
- Wealth Of Period Features including Many Exposed Wall and Ceiling Beams
- Attractive Communal EntranceHall
- Sitting Room & Study/Dining Room
- Kitchen
- Two Bedrooms
- Bathroom
- Gas Heating
- New 999 Year Lease + ShareOf Freehold
- No Onward Chain

An extremely characterful grade II listed two bedroom, two reception room apartment, with its own private walled garden, occupying a wonderful position in one of Godalming's most attractive locations, set within in the conservation area in Church Street. The property is only moments from the High Street with its excellent shops, restaurants, leisure and recreational facilities as well the main line station.