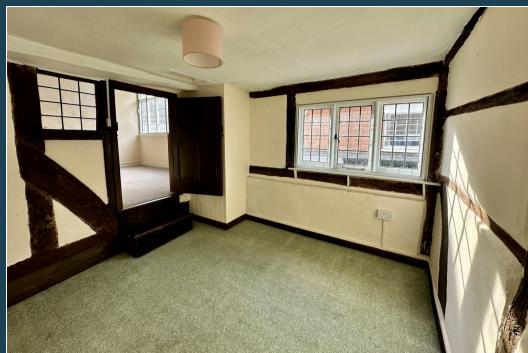

- Own Private Walled Garden
- Wealth Of Period Features including Many Exposed Wall and Ceiling Beams
- Attractive Communal EntranceHall
- Sitting Room & Study/Dining Room
- Kitchen
- Two Bedrooms
- Bathroom
- Gas Heating
- New 999 Year Lease + ShareOf Freehold
- No Onward Chain

An extremely characterful grade II listed two bedroom, two reception room apartment, with its own private walled garden, occupying a wonderful position in one of Godalming's most attractive locations, set within in the conservation area in Church Street. The property is only moments from the High Street with its excellent shops, restaurants, leisure and recreational facilities as well the main line station.