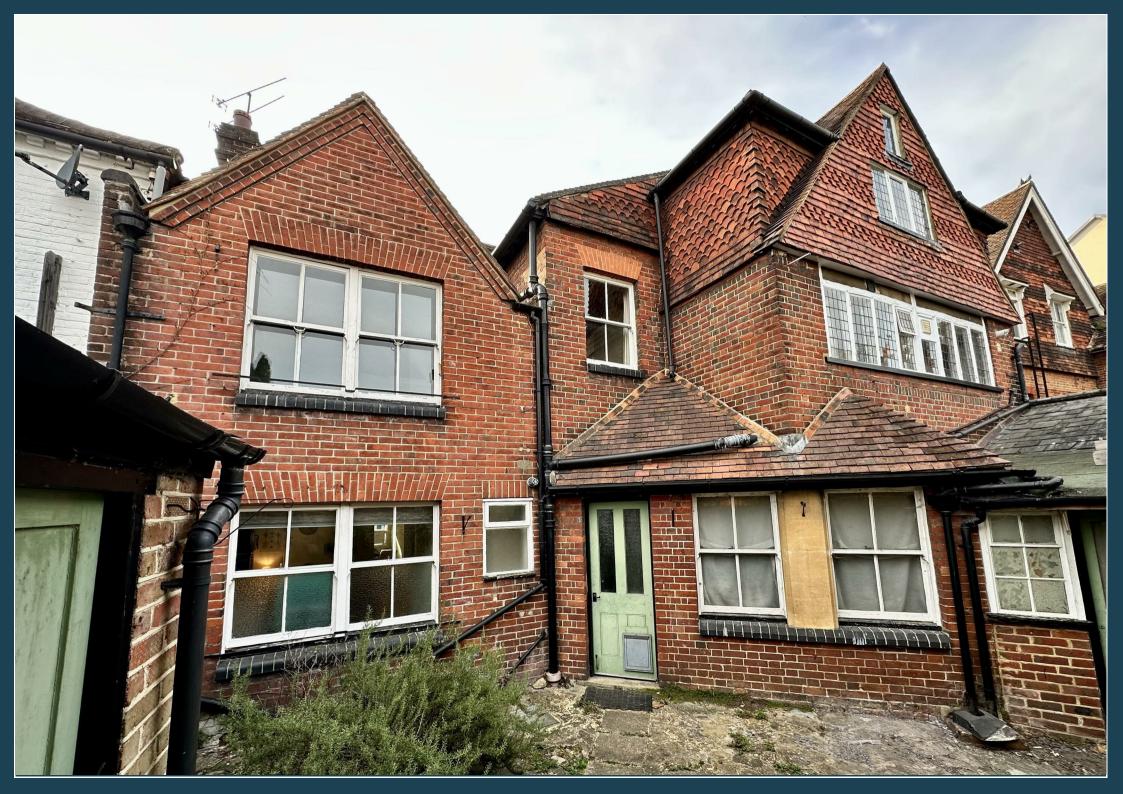

- Own Private Walled Garden
- Wealth Of Period Features including Many Exposed Wall and Ceiling Beams
- Attractive Communal EntranceHall
- Sitting Room & Study/Dining Room
- Kitchen
- Two Bedrooms
- Bathroom
- Gas Heating
- New 999 Year Lease + ShareOf Freehold
- No Onward Chain

An extremely characterful grade II listed two bedroom, two reception room apartment, with its own private walled garden, occupying a wonderful position in one of Godalming's most attractive locations, set within in the conservation area in Church Street. The property is only moments from the High Street with its excellent shops, restaurants, leisure and recreational facilities as well the main line station.