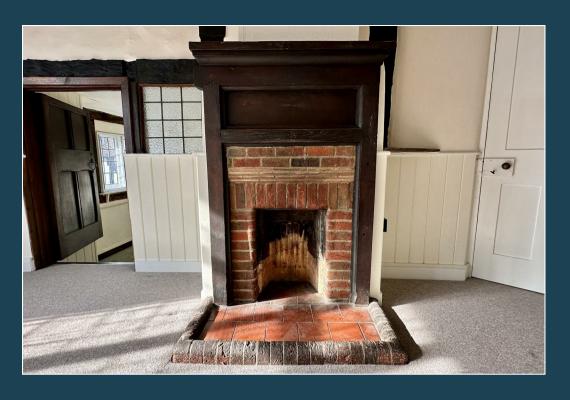

- Own Private Walled Garden
- Wealth Of Period Features including Many Exposed Wall and Ceiling Beams
- Attractive Communal EntranceHall
- Sitting Room & Study/Dining Room
- Kitchen
- Two Bedrooms
- Bathroom
- Gas Heating
- New 999 Year Lease + ShareOf Freehold
- No Onward Chain

An extremely characterful grade II listed two bedroom, two reception room apartment, with its own private walled garden, occupying a wonderful position in one of Godalming's most attractive locations, set within in the conservation area in Church Street. The property is only moments from the High Street with its excellent shops, restaurants, leisure and recreational facilities as well the main line station.