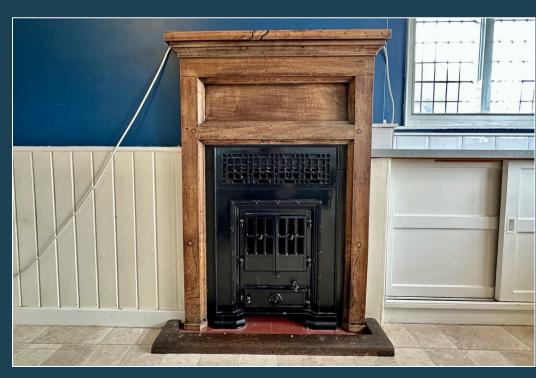

- Own Private Walled Garden
- Wealth Of Period Features including Many Exposed Wall and Ceiling Beams
- Attractive Communal EntranceHall
- Sitting Room & Study/Dining Room
- Kitchen
- Two Bedrooms
- Bathroom
- Gas Heating
- New 999 Year Lease + ShareOf Freehold
- No Onward Chain

An extremely characterful grade II listed two bedroom, two reception room apartment, with its own private walled garden, occupying a wonderful position in one of Godalming's most attractive locations, set within in the conservation area in Church Street. The property is only moments from the High Street with its excellent shops, restaurants, leisure and recreational facilities as well the main line station.