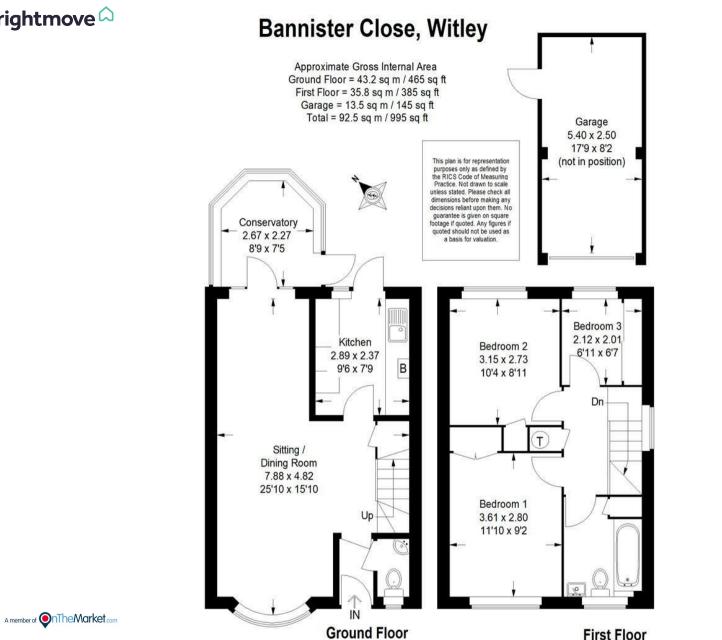

## 23 Bannister Close

Witley Surrey GU8 5RR Guide Price: £550,000 Freehold

ILIII

1

 $\langle \chi \rangle$ 

23

- Small Residential Cul-De-Sac
- Easy Reach of Excellent Local Amienties
- Schools to Suit All Age Groups Nearby
- Entrance Hall & Cloakroom
- Living/Dining Room
- Conservatory
- Refitted Kitchen
- Three Bedrooms & Bathroom
- Gas Heating & Double
  Glazed Windows
- Long Driveway & Garage -Landscaped Gardens

A tastefully refurbished three bedroom detached family house offering bright and spacious accommodation. The house occupies an enviable position at the end of this small cul de sac and is within easy reach of local amenities as well as the A3 and Milford main line station.