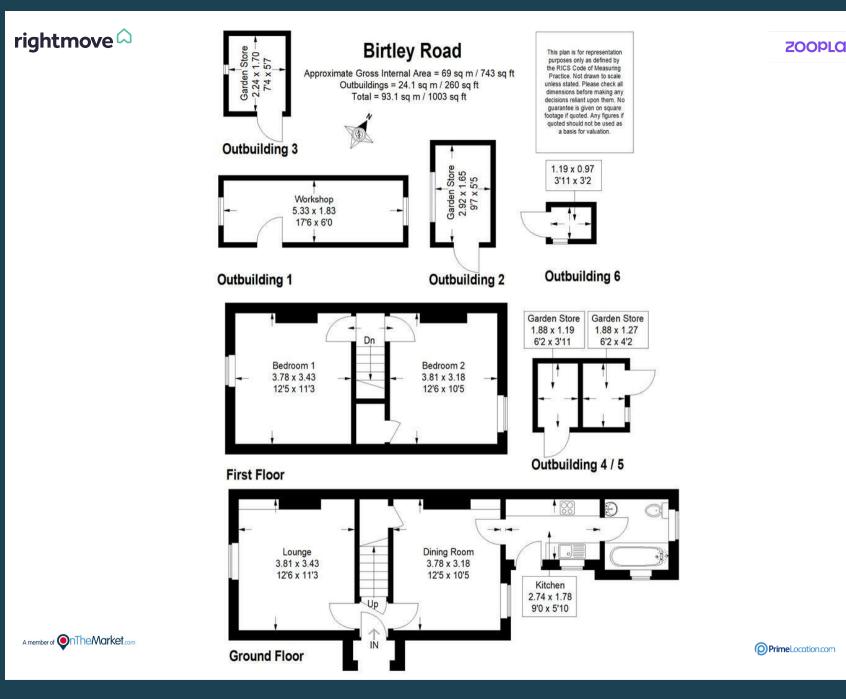

F

23 Birtley Road Bramley Surrey CU5 0JQ Asking Price: £469,500 Freehold

-

23

- Close to Village Centre
- Large Well Maintained Rear Garden
- Easy Access to North Downs
  Way
- Sitting room
- Dining Room
- Kitchen
- Two Double Bedrooms & Bathroom
- Off Road Parking
- Garden Workshop/Home Office
- Two Brick Built Garden Stores

A tastefully modernised two bedroom end of terrace Victorian house with a great deal of charm and character and large garden. The house is conveniently located within easy reach of the village centre with its excellent range of local amenities. Guildford & Godalming town centres are also within easy reach by car offering a more comprehensive range of shopping & recreational facilities and main line stations to London Waterloo. The cottage also benefits from easy access to the Downslink traffic free walking and cycling path.