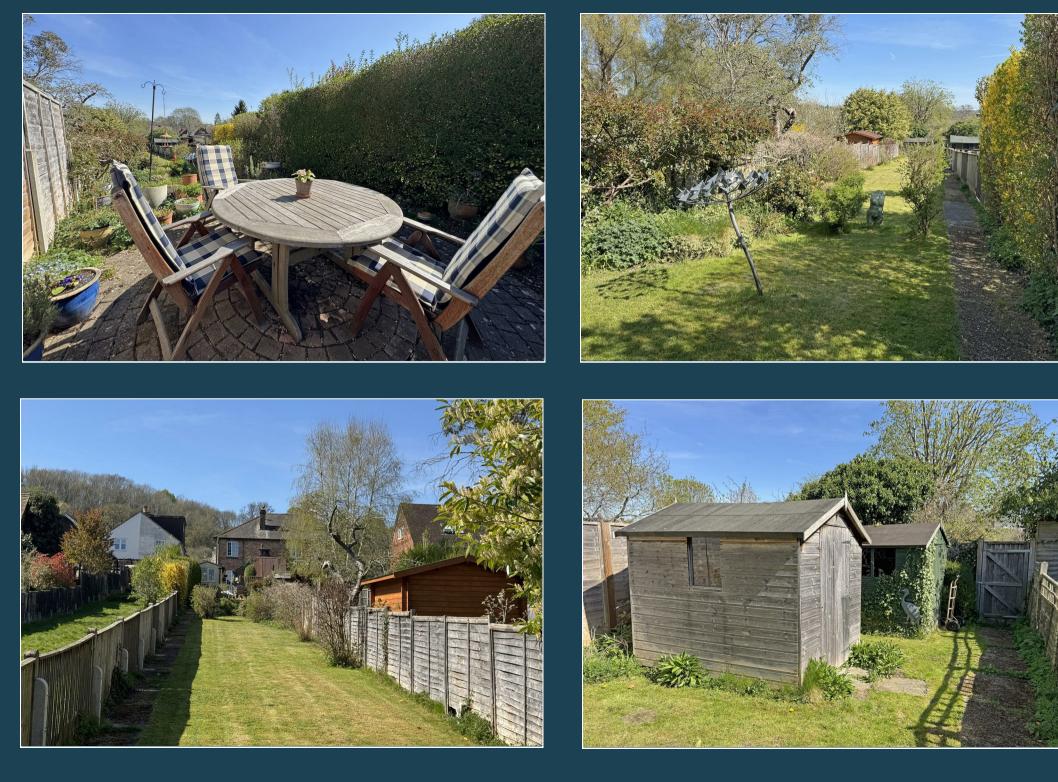

F

23 Birtley Road Bramley Surrey CU5 0JQ Asking Price: £469,500 Freehold

-

23

- Close to Village Centre
- Large Well Maintained Rear Garden
- Easy Access to North Downs
  Way
- Sitting room
- Dining Room
- Kitchen
- Two Double Bedrooms & Bathroom
- Off Road Parking
- Garden Workshop/Home Office
- Two Brick Built Garden Stores

A tastefully modernised two bedroom end of terrace Victorian house with a great deal of charm and character and large garden. The house is conveniently located within easy reach of the village centre with its excellent range of local amenities. Guildford & Godalming town centres are also within easy reach by car offering a more comprehensive range of shopping & recreational facilities and main line stations to London Waterloo. The cottage also benefits from easy access to the Downslink traffic free walking and cycling path.