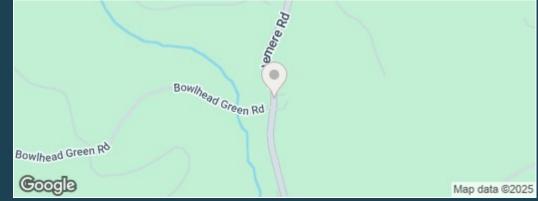

Directions: Leave Godalming in a southerly direction on the A3100 and at the roundabout by The Inn on The Lake take the right hand exit continuing under the railway bridge and on into Portsmouth Road. Continue in the direction of Milford and on reaching the village take the first exit left at the mini roundabout into Church Road. Continue on to the next roundabout and this time take the second exit on the A286 Haslemere Road. Continue for approximately 2.5 miles and just as you enter the village of Brook, Rock Cottage will be see on your right hand side just after the turning into Bowlhead Green Road.