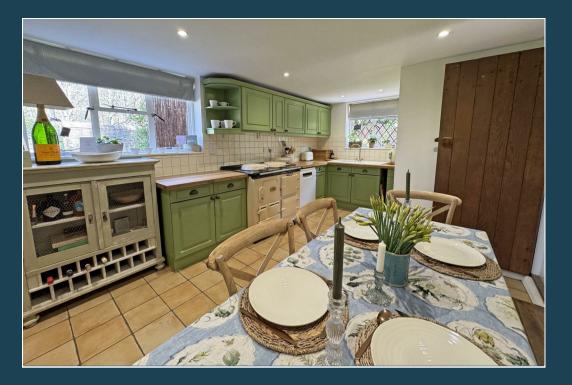

Rock Cottage Haslemere Road

田門

Brook Surrey GU8 5UN Asking Price - £1,175,000 Freehold

- No Onward Chain
- Many Period Features Including exposed wall & Ceiling Timbers
- Potential to Extend (STPP)
- Sitting Room with Inglenook
  Fireplace
- Dining Room
- Kitchen/Breakfast Room
- Boot/Utility Room & Cloakroom
- Four Bedrooms & Bathroom plus potential to create and En-Suite to Bedroom One
- Mature Secluded Garden with Views over Surrounding Countryside
- Driveway with Ample Parking & Detached garage