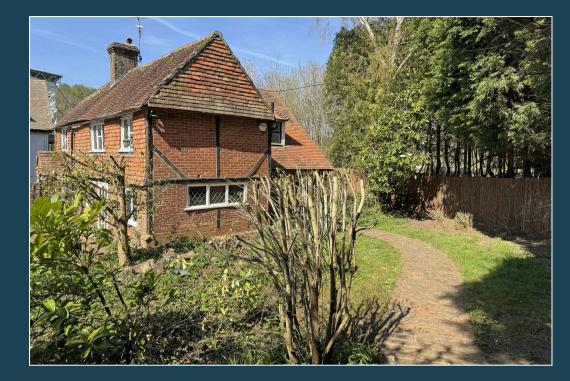

Rock Cottage Haslemere Road

田門

Brook Surrey GU8 5UN Asking Price - £1,175,000 Freehold

- No Onward Chain
- Many Period Features Including exposed wall & Ceiling Timbers
- Potential to Extend (STPP)
- Sitting Room with Inglenook
  Fireplace
- Dining Room
- Kitchen/Breakfast Room
- Boot/Utility Room & Cloakroom
- Four Bedrooms & Bathroom plus potential to create and En-Suite to Bedroom One
- Mature Secluded Garden with Views over Surrounding Countryside
- Driveway with Ample Parking & Detached garage

A delightful 3/4 bedroom detached period cottage with a wealth of charm and character located within a short walk of the village green and the popular Dog & Pheasant pub as well as being conveniently located within easy reach of Wormley main line station (Waterloo 55 Mins) and the A3.