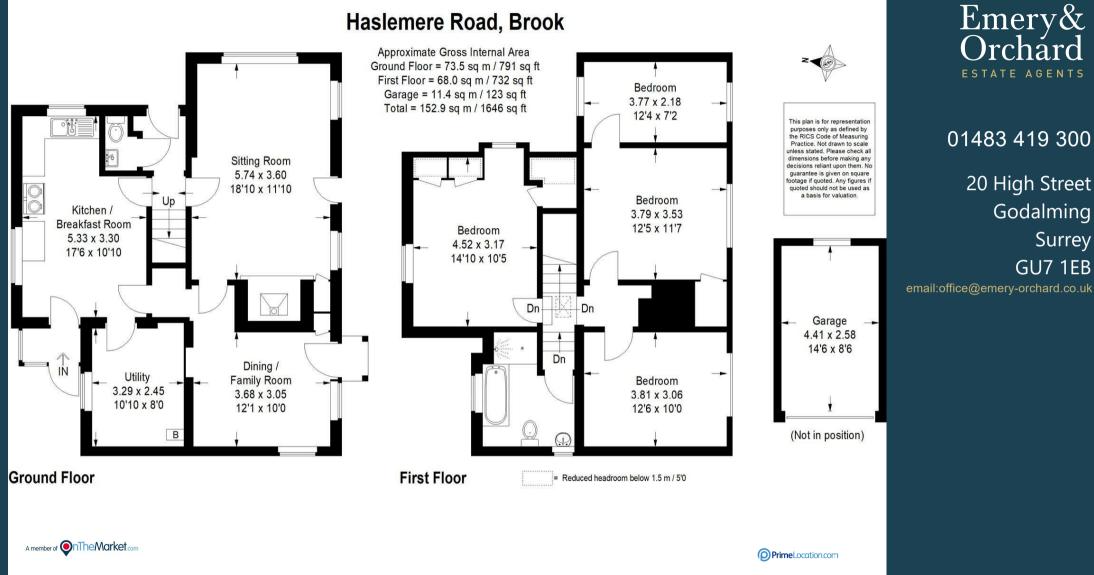

Rock Cottage Haslemere Road

田門

Brook Surrey GU8 5UN Asking Price - £1,175,000 Freehold

- No Onward Chain
- Many Period Features Including exposed wall & Ceiling Timbers
- Potential to Extend (STPP)
- Sitting Room with Inglenook
  Fireplace
- Dining Room
- Kitchen/Breakfast Room
- Boot/Utility Room & Cloakroom
- Four Bedrooms & Bathroom plus potential to create and En-Suite to Bedroom One
- Mature Secluded Garden with Views over Surrounding Countryside
- Driveway with Ample Parking & Detached garage

A delightful 3/4 bedroom detached period cottage with a wealth of charm and character located within a short walk of the village green and the popular Dog & Pheasant pub as well as being conveniently located within easy reach of Wormley main line station (Waterloo 55 Mins) and the A3.