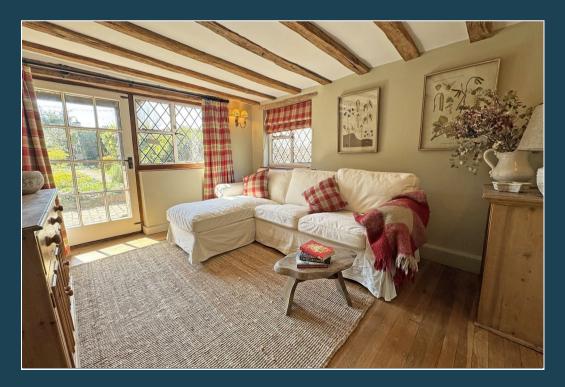

Rock Cottage Haslemere Road

田門

Brook Surrey GU8 5UN Asking Price - £1,175,000 Freehold

- No Onward Chain
- Many Period Features Including exposed wall & Ceiling Timbers
- Potential to Extend (STPP)
- Sitting Room with Inglenook
  Fireplace
- Dining Room
- Kitchen/Breakfast Room
- Boot/Utility Room & Cloakroom
- Four Bedrooms & Bathroom plus potential to create and En-Suite to Bedroom One
- Mature Secluded Garden with Views over Surrounding Countryside
- Driveway with Ample Parking & Detached garage

A delightful 3/4 bedroom detached period cottage with a wealth of charm and character located within a short walk of the village green and the popular Dog & Pheasant pub as well as being conveniently located within easy reach of Wormley main line station (Waterloo 55 Mins) and the A3.