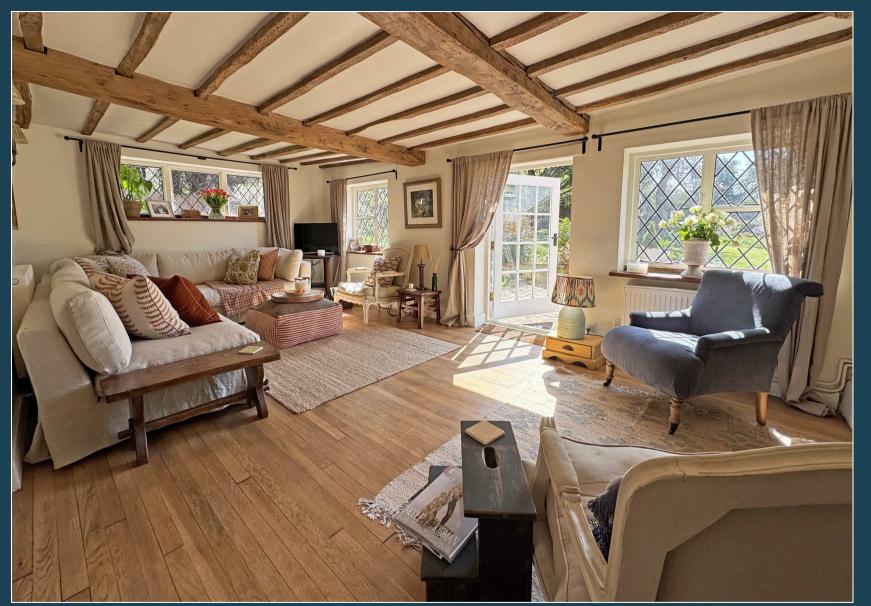

Rock Cottage Haslemere Road

田門

Brook Surrey GU8 5UN Asking Price - £1,175,000 Freehold

- No Onward Chain
- Many Period Features Including exposed wall & Ceiling Timbers
- Potential to Extend (STPP)
- Sitting Room with Inglenook
  Fireplace
- Dining Room
- Kitchen/Breakfast Room
- Boot/Utility Room & Cloakroom
- Four Bedrooms & Bathroom plus potential to create and En-Suite to Bedroom One
- Mature Secluded Garden with Views over Surrounding Countryside
- Driveway with Ample Parking & Detached garage