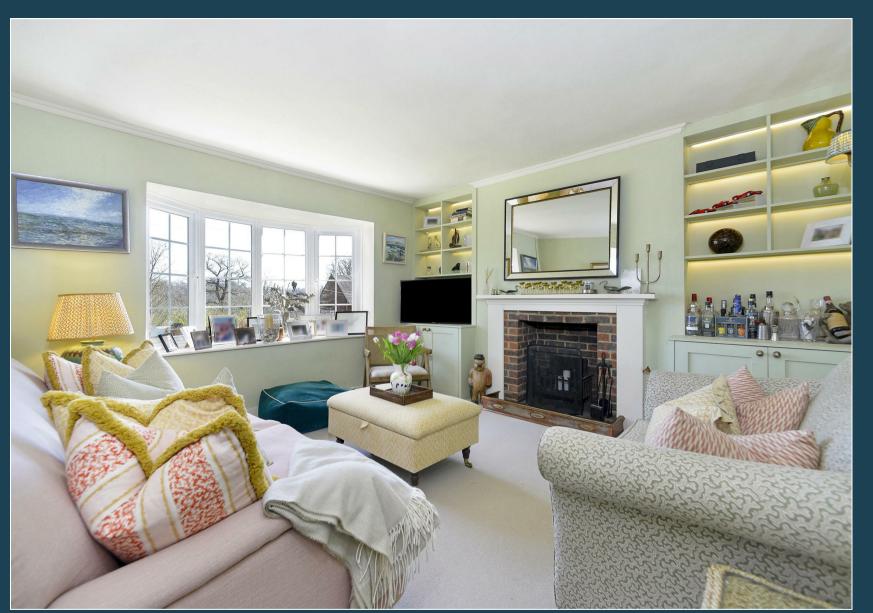

A beautifully presented two bedroom Victorian Cottage of immense charm and character, occupying a wonderful location set within the conservation area and enjoying far reaching views over the surrounding countryside. The house has been greatly improved by the present owners who have taken care to create a stylish, well planned home that has a wealth of features. The new kitchen presents solid wood bespoke cabinets, a built in pantry/larder cupboard, with quartz worktops and a Smeg range cooker. The sitting room features built in cabinets with dimmable LED lighting. Upstairs the property benefits from two double bedrooms, a landing with space to work from home and the newly fitted bathroom has a marble counter top sink with underfloor heating and a shower/bath. The house benefits from antique brass wall lights throughout, as well as parquet flooring in the kitchen and hallway.

Outside there is a large and attractively arranged rear garden that enjoys a sunny westerly aspect. The property is walking distance of the village centre with its local shops, facilities, popular schools, playground, bus routes and station. There is scope to extend the property to include a further bedroom and off-street parking - subject to the usual planning permissions.