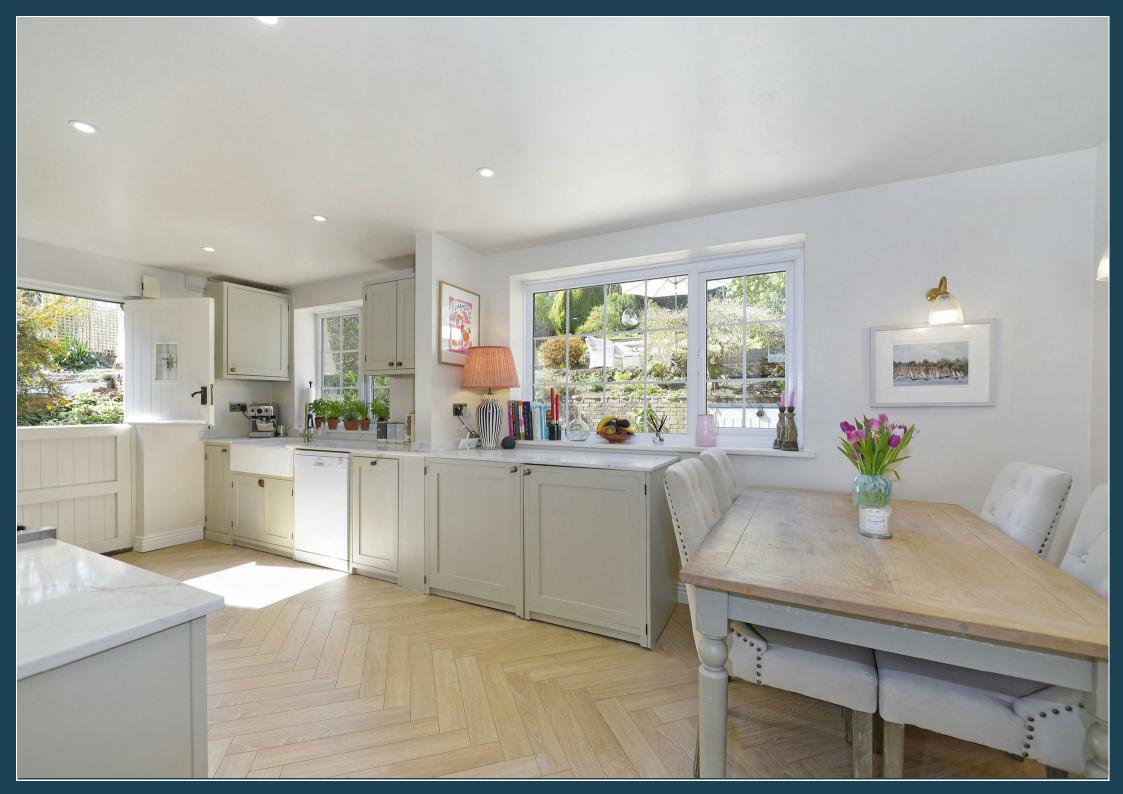

A beautifully presented two bedroom Victorian Cottage of immense charm and character, occupying a wonderful location set within the conservation area and enjoying far reaching views over the surrounding countryside. The house has been greatly improved by the present owners who have taken care to create a stylish, well planned home that has a wealth of features. The new kitchen presents solid wood bespoke cabinets, a built in pantry/larder cupboard, with quartz worktops and a Smeg range cooker. The sitting room features built in cabinets with dimmable LED lighting. Upstairs the property benefits from two double bedrooms, a landing with space to work from home and the newly fitted bathroom has a marble counter top sink with underfloor heating and a shower/bath. The house benefits from antique brass wall lights throughout, as well as parquet flooring in the kitchen and hallway.

Outside there is a large and attractively arranged rear garden that enjoys a sunny westerly aspect. The property is walking distance of the village centre with its local shops, facilities, popular schools, playground, bus routes and station. There is scope to extend the property to include a further bedroom and off-street parking - subject to the usual planning permissions.