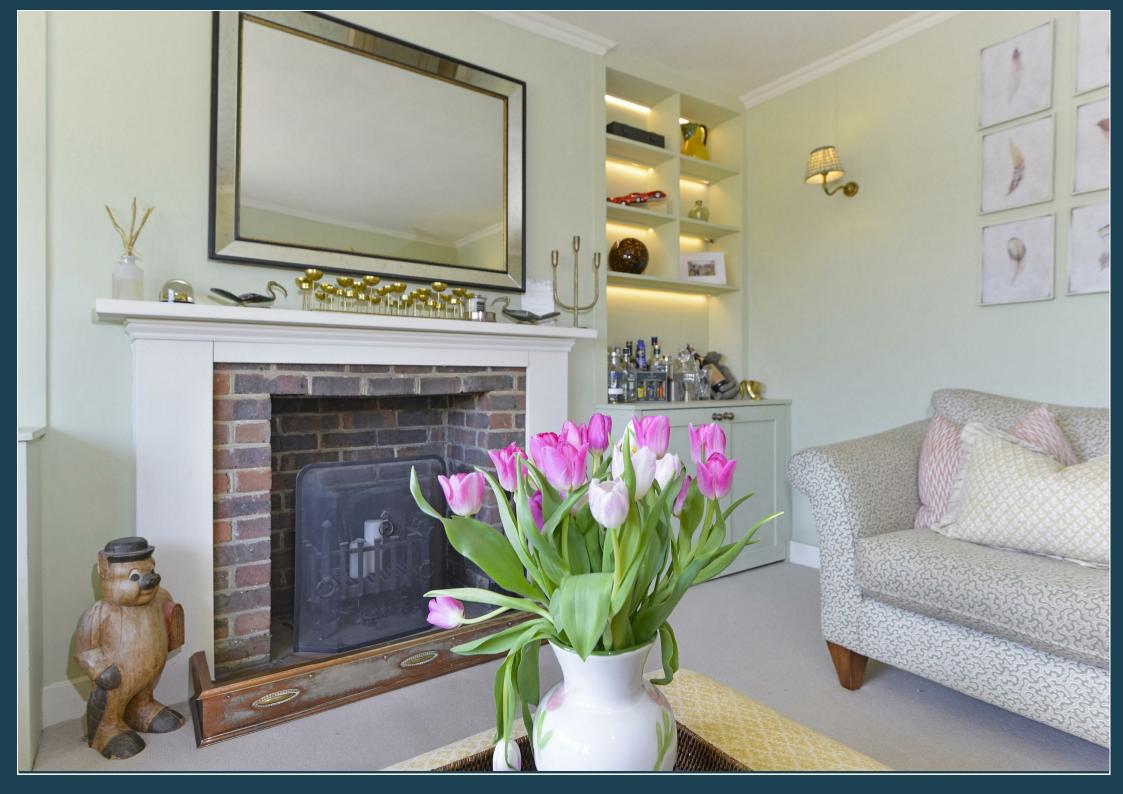

A beautifully presented two bedroom Victorian Cottage of immense charm and character, occupying a wonderful location set within the conservation area and enjoying far reaching views over the surrounding countryside. The house has been greatly improved by the present owners who have taken care to create a stylish, well planned home that has a wealth of features. The new kitchen presents solid wood bespoke cabinets, a built in pantry/larder cupboard, with quartz worktops and a Smeg range cooker. The sitting room features built in cabinets with dimmable LED lighting. Upstairs the property benefits from two double bedrooms, a landing with space to work from home and the newly fitted bathroom has a marble counter top sink with underfloor heating and a shower/bath. The house benefits from antique brass wall lights throughout, as well as parquet flooring in the kitchen and hallway.