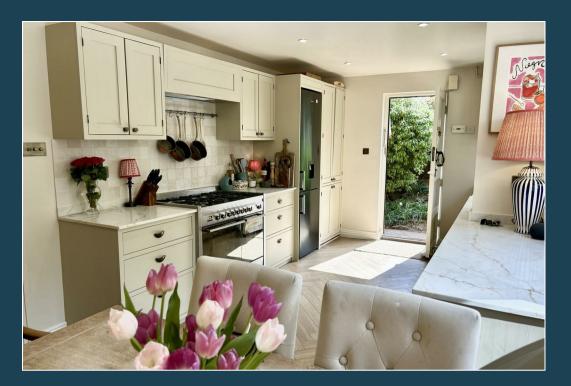

A beautifully presented two bedroom Victorian Cottage of immense charm and character, occupying a wonderful location set within the conservation area and enjoying far reaching views over the surrounding countryside. The house has been greatly improved by the present owners who have taken care to create a stylish, well planned home that has a wealth of features. The new kitchen presents solid wood bespoke cabinets, a built in pantry/larder cupboard, with quartz worktops and a Smeg range cooker. The sitting room features built in cabinets with dimmable LED lighting. Upstairs the property benefits from two double bedrooms, a landing with space to work from home and the newly fitted bathroom has a marble counter top sink with underfloor heating and a shower/bath. The house benefits from antique brass wall lights throughout, as well as parquet flooring in the kitchen and hallway.