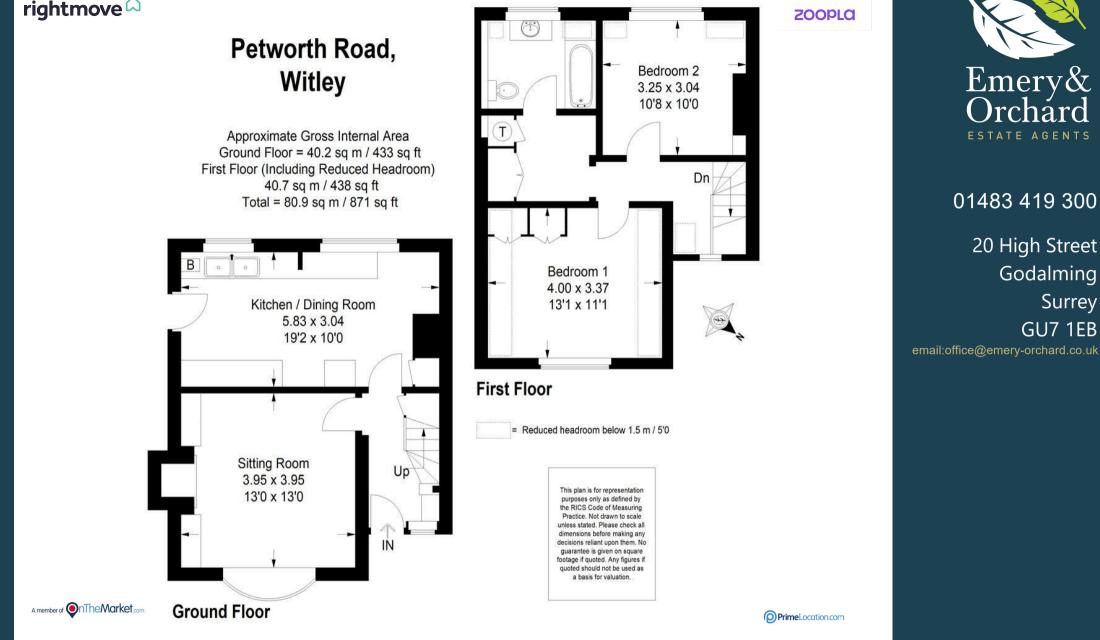

Lake View Petworth Road

LAKE VIEW

Witley Surrey GU8 5PL Guide Price: £550,000 Freehold

210

- Far Reaching Views
- Set Within The Conservation Area
- Entrance Hall
- Delightful Sitting Room
- Bespoke Fitted
  Kitchen/Dining Room
- Two Double Bedrooms
- Stylish Bathroom with Underfloor Heating
- Double Glazing, Gas
  Heating & Brand New Boiler
- Wonderful Westerly Facing Garden
- Potential to Extend (STPP)

A beautifully presented two bedroom Victorian Cottage of immense charm and character, occupying a wonderful location set within the conservation area and enjoying far reaching views over the surrounding countryside. The house has been greatly improved by the present owners who have taken care to create a stylish, well planned home that has a wealth of features. The new kitchen presents solid wood bespoke cabinets, a built in pantry/larder cupboard, with quartz worktops and a Smeg range cooker. The sitting room features built in cabinets with dimmable LED lighting. Upstairs the property benefits from two double bedrooms, a landing with space to work from home and the newly fitted bathroom has a marble counter top sink with underfloor heating and a shower/bath. The house benefits from antique brass wall lights throughout, as well as parquet flooring in the kitchen and hallway.

Outside there is a large and attractively arranged rear garden that enjoys a sunny westerly aspect. The property is walking distance of the village centre with its local shops, facilities, popular schools, playground, bus routes and station. There is scope to extend the property to include a further bedroom and off-street parking - subject to the usual planning permissions.