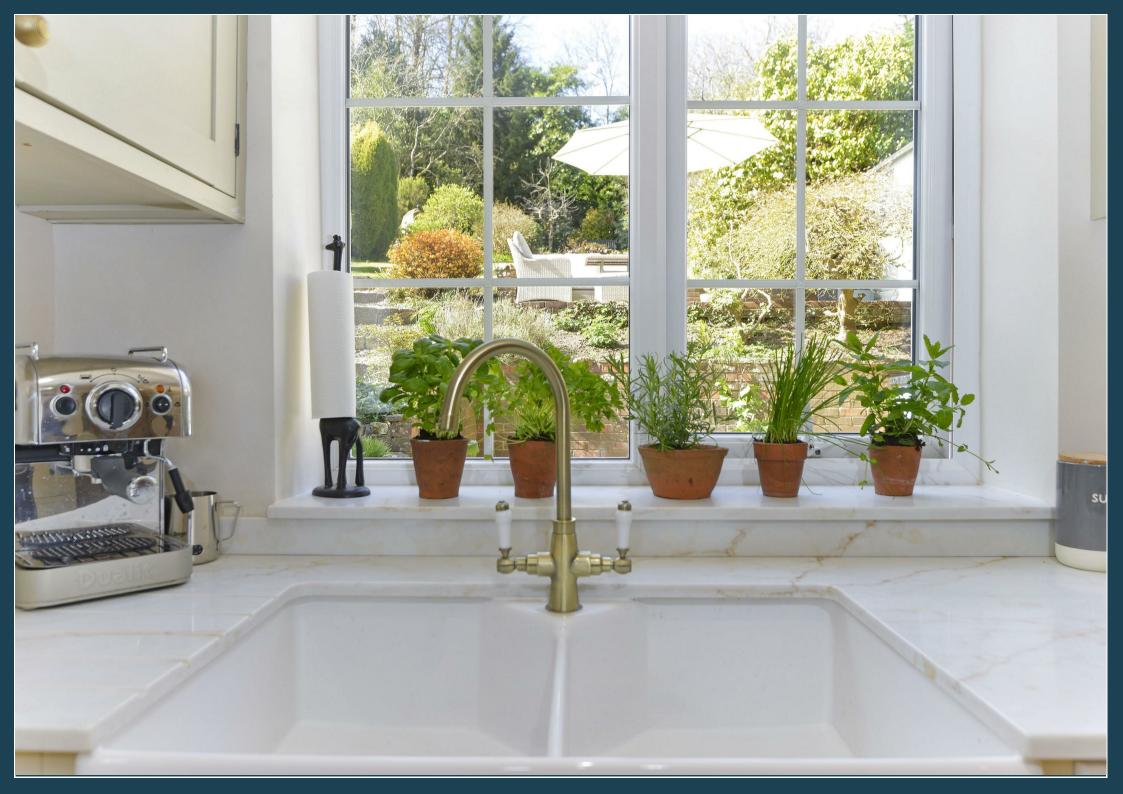

A beautifully presented two bedroom Victorian Cottage of immense charm and character, occupying a wonderful location set within the conservation area and enjoying far reaching views over the surrounding countryside. The house has been greatly improved by the present owners who have taken care to create a stylish, well planned home that has a wealth of features. The new kitchen presents solid wood bespoke cabinets, a built in pantry/larder cupboard, with quartz worktops and a Smeg range cooker. The sitting room features built in cabinets with dimmable LED lighting. Upstairs the property benefits from two double bedrooms, a landing with space to work from home and the newly fitted bathroom has a marble counter top sink with underfloor heating and a shower/bath. The house benefits from antique brass wall lights throughout, as well as parquet flooring in the kitchen and hallway.