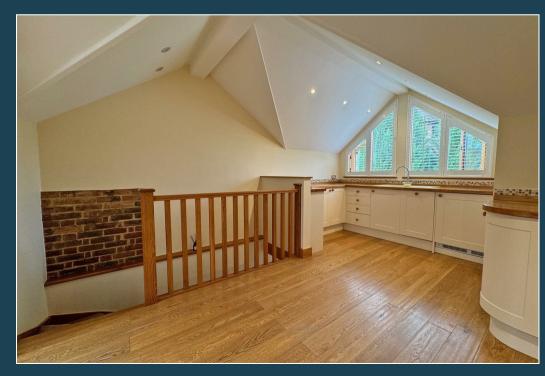

A uniquely designed three bedroom detached house occupying a tucked away location just off Chiddingfold Green being accessed via a pedestrian pathway. The house offers spacious and adaptable accommodation with a high level of specification and many interesting features including some exposed beams and vaulted ceilings to both the kitchen and living room. Chiddingfold is a picturesque surrey village and offers an excellent range of amenities including two village pubs. For the commuter Witley main line station is a short drive away providing a regular service to London Waterloo.