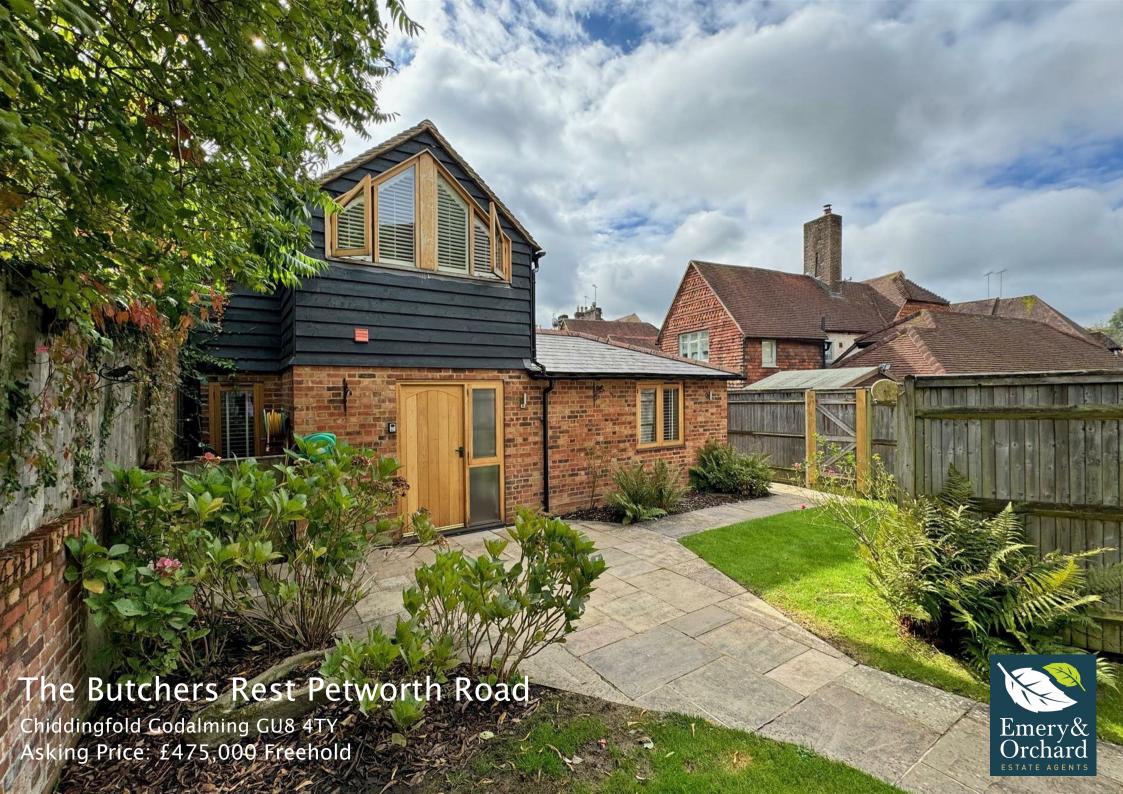

- No Onward Chain
- Tucked Away Central Village
  Location Accessed via a
  Pedestrian Pathway
- Redeveloped in 2012 to a High Specification
- Entrance Hall
- Living Room with Exposed Ceiling Beams
- Fitted Kitchen/Dining Room
- Three Bedrooms
- En-Suite Shower Room & Bathroom
- Oil Fired Central Heating & Double Glazed Windows
- Enclosed Garden & Courtyard

A uniquely designed three bedroom detached house occupying a tucked away location just off Chiddingfold Green being accessed via a pedestrian pathway. The house offers spacious and adaptable accommodation with a high level of specification and many interesting features including some exposed beams and vaulted ceilings to both the kitchen and living room. Chiddingfold is a picturesque surrey village and offers an excellent range of amenities including two village pubs. For the commuter Witley main line station is a short drive away providing a regular service to London Waterloo.