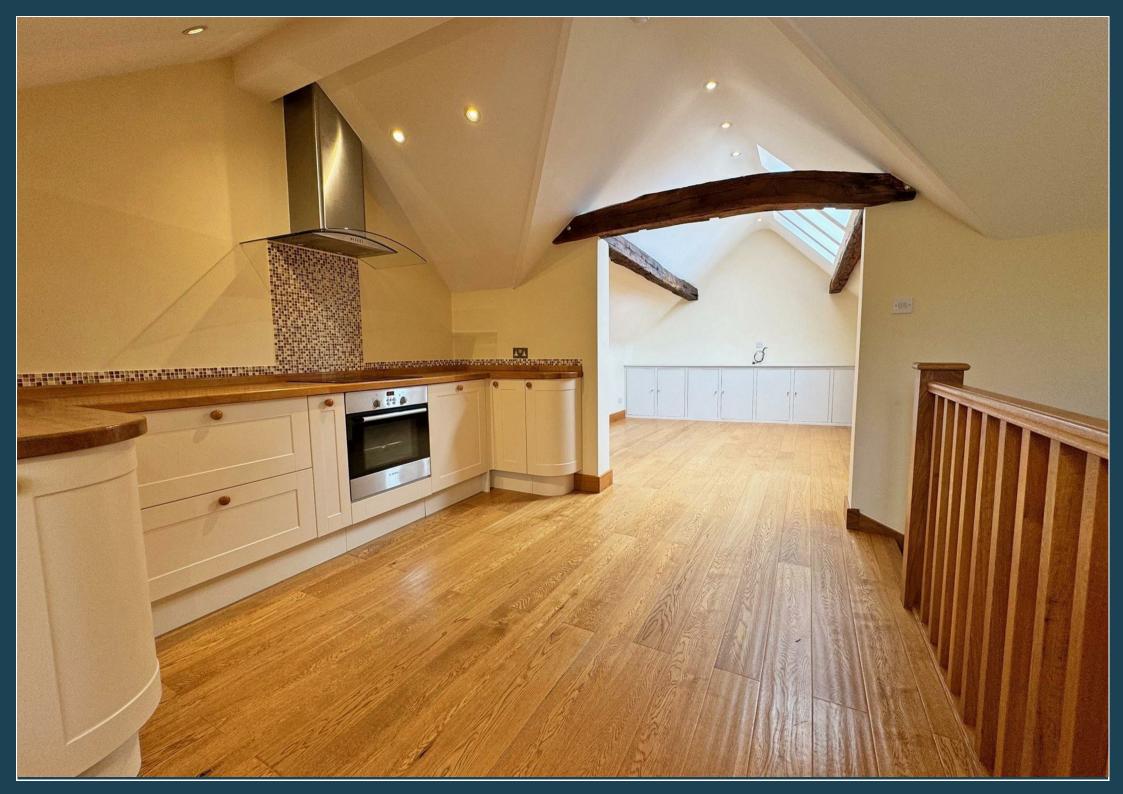

A uniquely designed three bedroom detached house occupying a tucked away location just off Chiddingfold Green being accessed via a pedestrian pathway. The house offers spacious and adaptable accommodation with a high level of specification and many interesting features including some exposed beams and vaulted ceilings to both the kitchen and living room. Chiddingfold is a picturesque surrey village and offers an excellent range of amenities including two village pubs. For the commuter Witley main line station is a short drive away providing a regular service to London Waterloo.