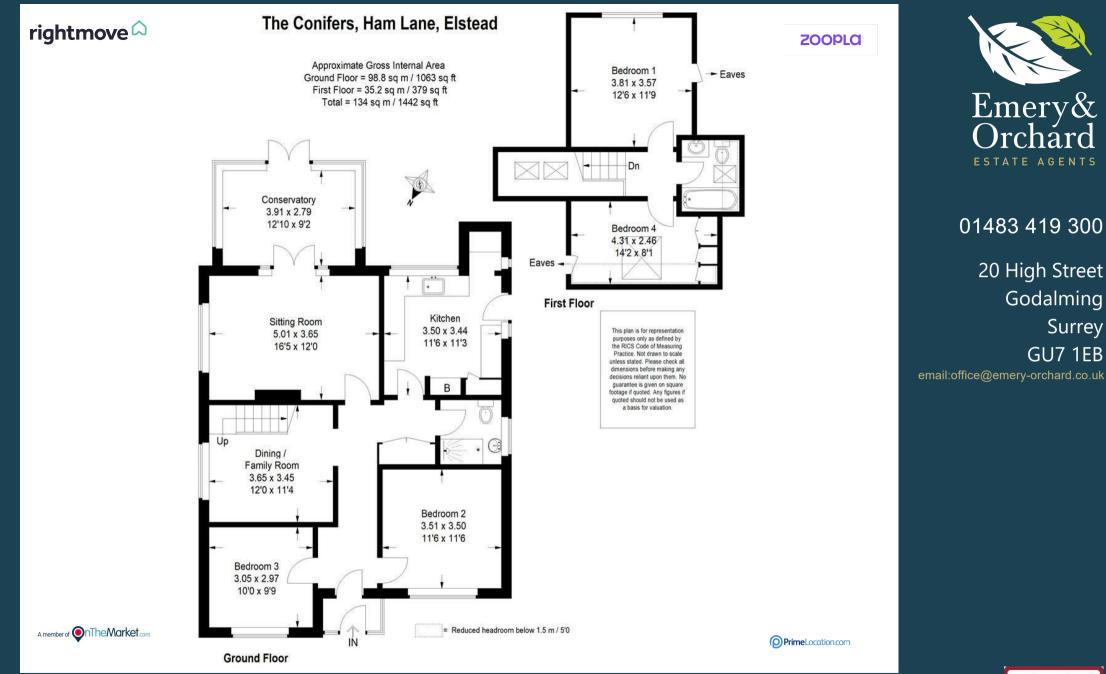

A deceptively spacious detached four bedroom chalet bungalow offering bright and flexible accommodation that includes a delightful sitting room, dining room, conservatory, fitted kitchen with built in appliances, as well as four bedrooms and two bathrooms. At the front there is a large driveway and there are attractive gardens at the front and rear. The property is set in a much favoured village location within easy reach of the centre with its excellent local shops, public houses, recreational facilities, St James' Primary School, bus route and close to much beautiful open countryside.