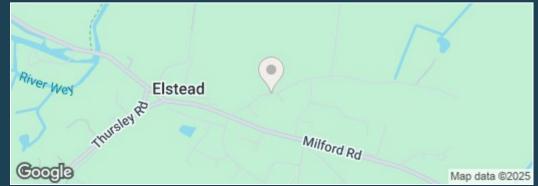

Main Line Station - 3.8 miles (Waterloo approx. 45/50 mins)

Village Centre 0.2 - miles Godalming - 4.7 miles

Primary School - 0.4 miles

Secondary School - 3.6 miles

Doctors - 0.2 miles Dentist - 0.1 miles

A3 – 2.2 miles M25 – 16.5 miles M3 – 11.0 miles

Council Tax Band - E Payable - £2,878.09p (2024/25)

Energy Efficiency Rating - E

Directions: Proceed out of Godalming in a southerly direction towards Milford on the A3100, passing through the village and at the traffic lights turn right following the signs to the A3 and Elstead. At the next roundabout take the second exit, going over the A3 and first left onto the B3001. Continue along this road for approximately 2 miles and on reaching the village, take the turning on your right hand side by the shops into Broomfield. Continue to the end of Broomfield and turn left into Ham Lane. The Conifers will then be found after a short distance on your left hand side