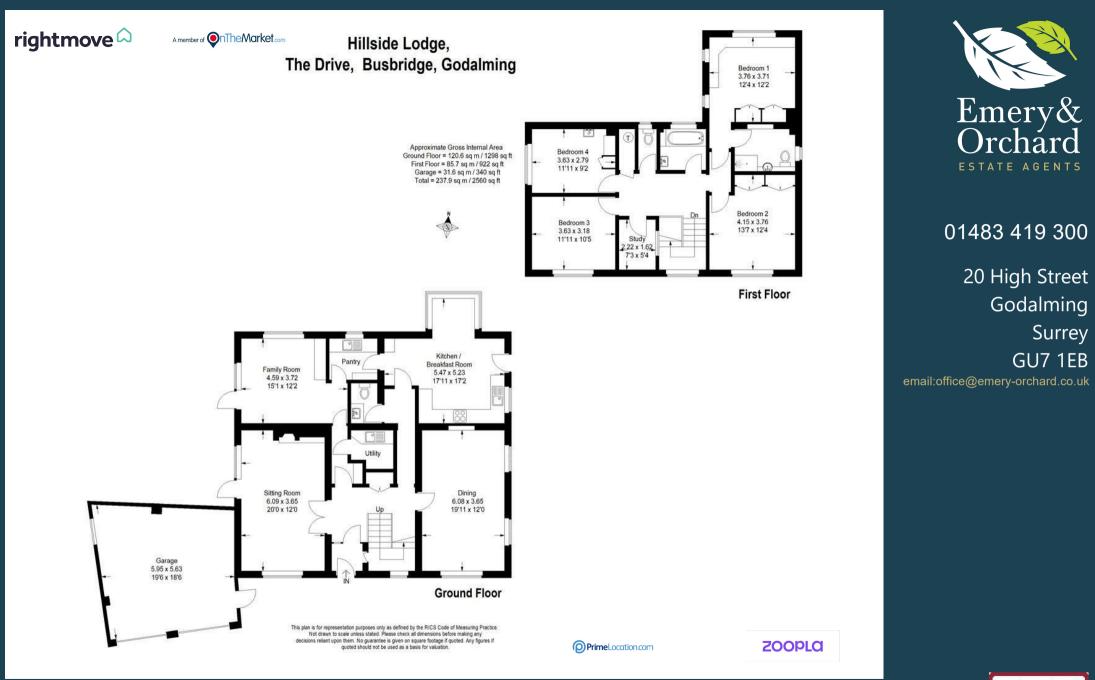

Hillside Lodge The Drive Busbridge Surrey GU7 1PD Guide Price: £1,350,000 Freehold

- Entrance Hall & Cloakroom
- Sitting Room
- Dining Room
- Family Room
- Kitchen/Breakfast Room & Utility
- Four Bedrooms + Study
- Two Bathrooms
- Driveway & Double Garage
- Attracive Garden Plot Approx. 1/3rd of An Acre
- No Onward Chain

A rare opportunity to purchase a substantial four bedroom detached family home set in a fabulous plot of approximately one third of an acre and offering great potential to modernise and extend, subject to obtaining any necessary consents. The house occupies a highly sort after location set in The Drive in the popular Busbridge area of Godalming being within easy reach of the town centre with its excellent shops, restaurants, leisure, recreational facilities, popular schools, bus routes and mainline station serving Waterloo in under one hour.