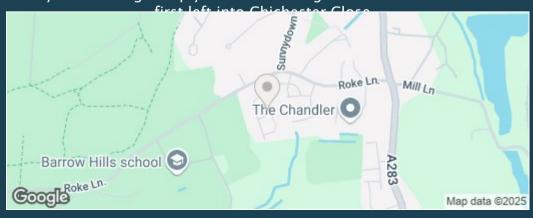

Main Line Station - 1.4 miles (Waterloo approx. 55 mins)

Village Centre - 0.5 miles Godalming - 3.2 miles

Infant School - 0.7 miles Junior School - 0.3 miles

Secondary School - 0.9 miles

Doctors - 0.4 miles Dentist - 0.3 miles

A3 - 2.2 miles M25 - 16.8 miles M3 - 17 miles

Council Tax Band - D Payable - £2364.73 (2024/25)

EPC Rating - C

Directions: Proceed out of Godalming in a southerly direction on the A3100 towards Milford and on reaching Milford take the first exit left at the mini roundabout into Church Road. Continue to the next roundabout and take the first exit again this time on to the A283 Petworth Road continuing towards Witley village. Turn right into Wheeler Lane immediately after The Star Public House and take the second turning on your left hand side into Sunny Hill. Continue along Sunny Hill bearing sharply round to the right into Roke Lane and then