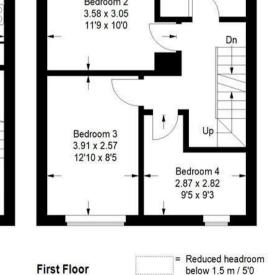

## **Chichester Cose, Witley** rightmove 🗅 ZOOPLO Approximate Gross Internal Area = 121.6 sq m / 1309 sq ft Outbuilding = 6.8 sq m / 74 sq ft Total = 128.4 sq m / 1383 sq ft Studio / Home Office 2.90 x 2.39 9'6 x 7'10 Bedroom 1 5.26 x 4.19 17'3 x 13'9 This plan is for representation purposes only. Reproduced from plans supplied by the selling Agent. Not drawn to scale unless stated. Please check all dimensions before making any decisions reliant upon them. No guarantee is given on square footage if guoted. Any figures if quoted should not be used as Family/Dining room a basis for valuation. 4.93 x 2.69 16'2 x 8'10 Second Floor Kitchen .00 x 2.24 16'5 x 7'4 Bedroom 2 3.58 x 3.05 11'9 x 10'0 Dn Living Room 7.04 x 3.51 23'1 x 11'6