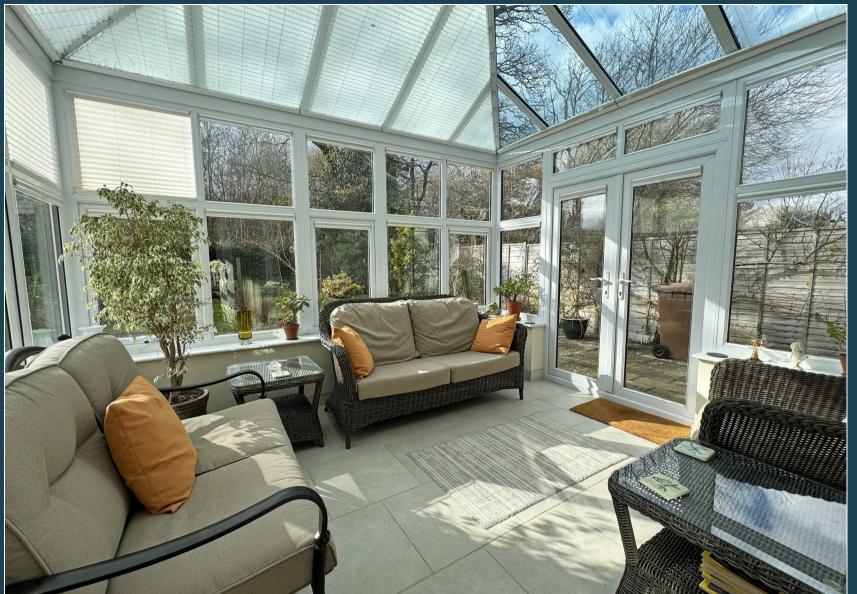

## Hambledon Hookley Lane Elstead Surrey GU8 6JD Guide Price: £775,000 Freehold

- Bright, Spacious & Adaptabe Accommodation
- Established No Through Road
- Easy Reach of Village Centre
- Entrance Hall & Cloakroom
- Sitting Room & Conservatory
- Dining Room/Bedroom Four
- Kitchen/Breakfast Room & Utility Room
- Three Double Bedrooms & Three Bathrooms
- Attached Garage
- Established Garden Backing onto Woodland

An individual detached 3/4 bedroom chalet style house offering spacious and adaptable accommodation set in an established no through road conveniently located within easy reach of the village centre with its excellent range of local amenities.