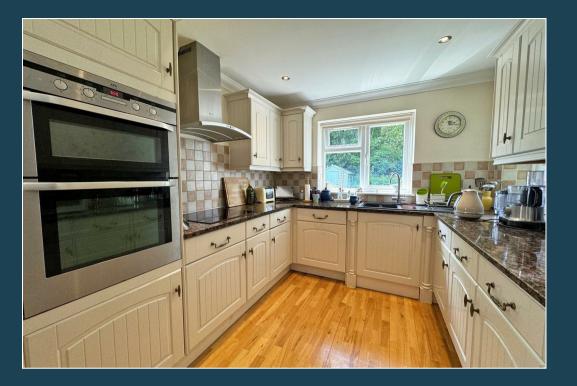

## Hambledon Hookley Lane Elstead Surrey GU8 6JD Guide Price: £775,000 Freehold

- Bright, Spacious & Adaptabe Accommodation
- Established No Through Road
- Easy Reach of Village Centre
- Entrance Hall & Cloakroom
- Sitting Room & Conservatory
- Dining Room/Bedroom Four
- Kitchen/Breakfast Room & Utility Room
- Three Double Bedrooms & Three Bathrooms
- Attached Garage
- Established Garden Backing onto Woodland

An individual detached 3/4 bedroom chalet style house offering spacious and adaptable accommodation set in an established no through road conveniently located within easy reach of the village centre with its excellent range of local amenities.