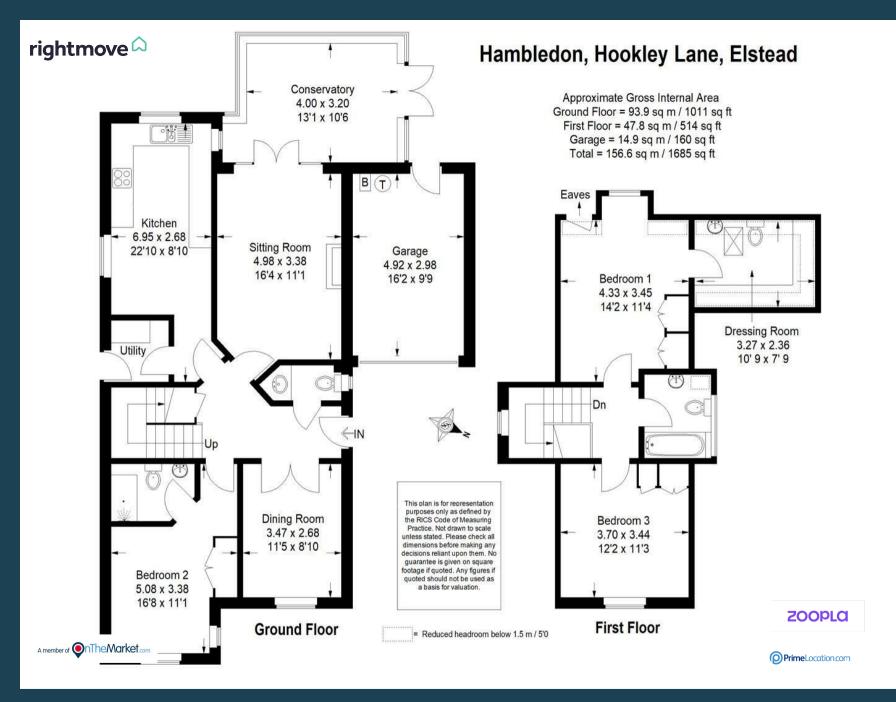

## Hambledon Hookley Lane Elstead Surrey GU8 6JD Guide Price: £775,000 Freehold

- Bright, Spacious & Adaptabe Accommodation
- Established No Through Road
- Easy Reach of Village Centre
- Entrance Hall & Cloakroom
- Sitting Room & Conservatory
- Dining Room/Bedroom Four
- Kitchen/Breakfast Room & Utility Room
- Three Double Bedrooms & Three Bathrooms
- Attached Garage
- Established Garden Backing onto Woodland

An individual detached 3/4 bedroom chalet style house offering spacious and adaptable accommodation set in an established no through road conveniently located within easy reach of the village centre with its excellent range of local amenities.