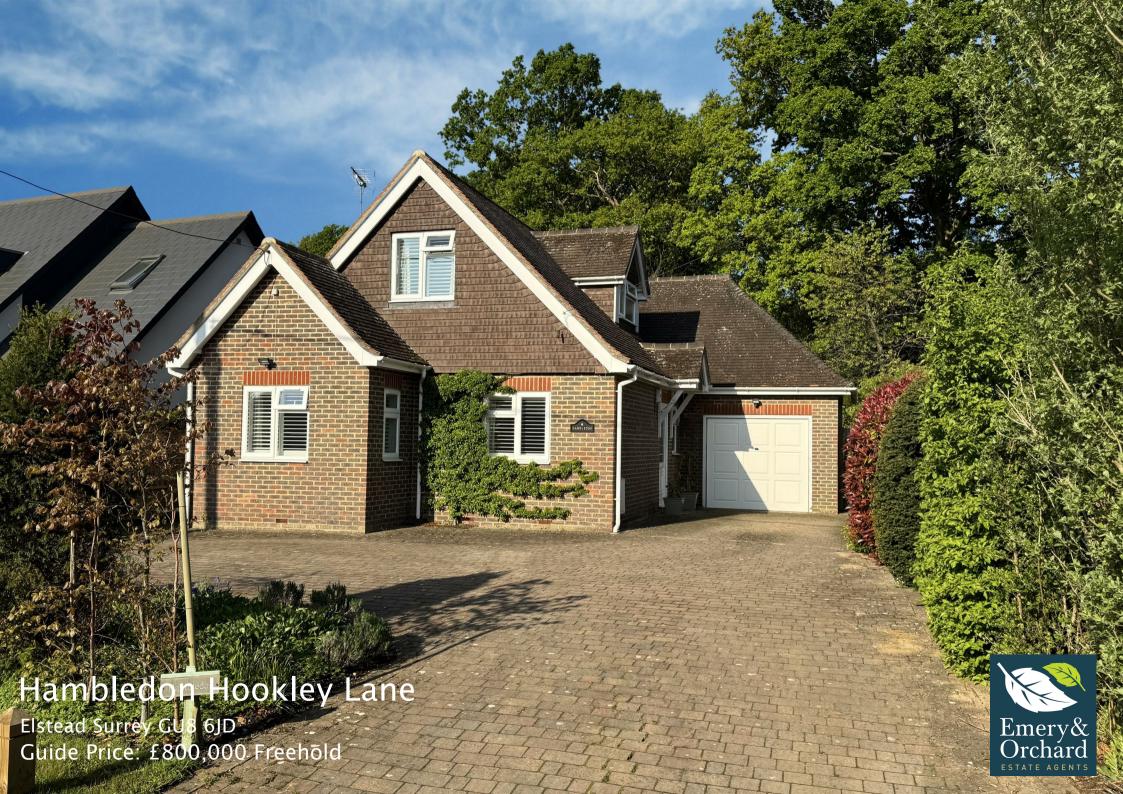

- Bright, Spacious & AdaptabeAccommodation
- Established No Through Road
- Easy Reach of Village Centre
- Entrance Hall & Cloakroom
- Sitting Room & Conservatory
- Dining Room/Bedroom Four
- Kitchen/Breakfast Room & Utility Room
- Three Double Bedrooms & Three Bathrooms
- Attached Garage
- Established Garden Backing onto Woodland

An individual detached 3/4 bedroom chalet style house offering spacious and adaptable accommodation set in an established no through road conveniently located within easy reach of the village centre with its excellent range of local amenities.