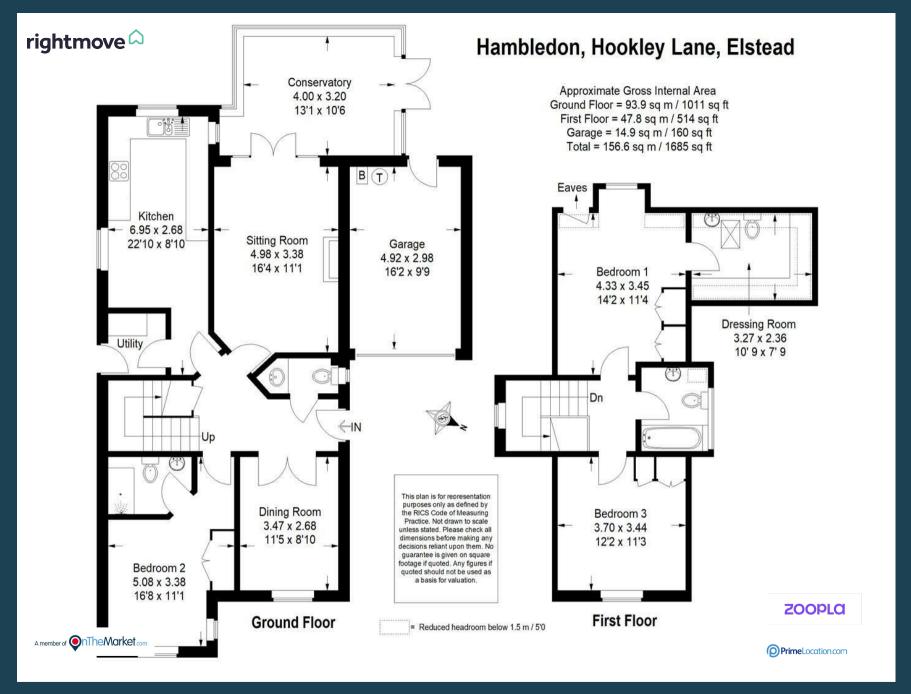

- Bright, Spacious & AdaptabeAccommodation
- Established No Through Road
- Easy Reach of Village Centre
- Entrance Hall & Cloakroom
- Sitting Room & Conservatory
- Dining Room/Bedroom Four
- Kitchen/Breakfast Room & Utility Room
- Three Double Bedrooms & Three Bathrooms
- Attached Garage
- Established Garden Backing onto Woodland

An individual detached 3/4 bedroom chalet style house offering spacious and adaptable accommodation set in an established no through road conveniently located within easy reach of the village centre with its excellent range of local amenities.