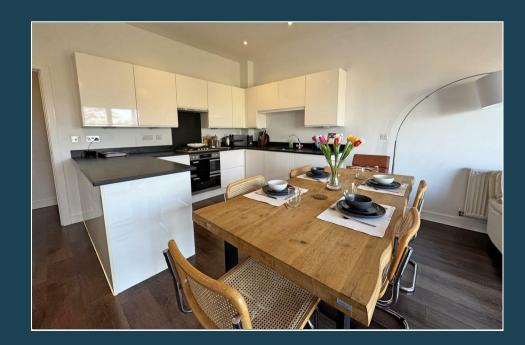

- No Onward Chain
- Stunning Views from all the Principle Rooms Along The River Wey
- Living Room with Wide Bi-Fold Doors Opening to Balcony
- Fitted Kitchen
- Two Double Bedrooms
- Bathroom & En-Suite ShowerRoom
- Communal Riverside Gardens
- Allocated Parking Space & Bike Store
- Short Walk of Town Centre
- Easy Access to Main Line Station (Waterloo 45mins)

\*\*Stunning Riverside Setting\*\* A well appointed bright and spacious two bedroom and two bathroom top floor apartment with large balcony enjoying lovely views along the River Wey. The apartment benefits from a lift service and allocated parking as well as being extremely conveniently located within walking distance of the town centre and main line station.