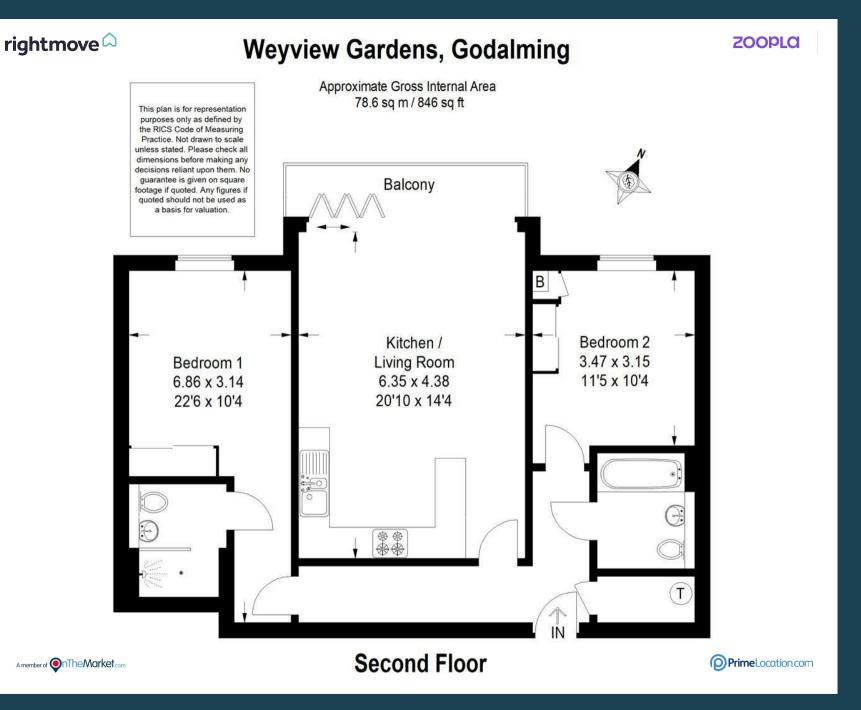

- No Onward Chain
- Stunning Views from all the Principle Rooms Along The River Wey
- Living Room with Wide Bi-Fold Doors Opening to Balcony
- Fitted Kitchen
- Two Double Bedrooms
- Bathroom & En-Suite ShowerRoom
- Communal Riverside Gardens
- Allocated Parking Space & Bike Store
- Short Walk of Town Centre
- Easy Access to Main Line Station (Waterloo 45mins)

\*\*Stunning Riverside Setting\*\* A well appointed bright and spacious two bedroom and two bathroom top floor apartment with large balcony enjoying lovely views along the River Wey. The apartment benefits from a lift service and allocated parking as well as being extremely conveniently located within walking distance of the town centre and main line station.