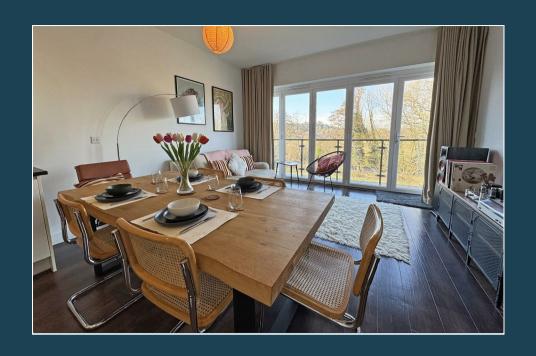

- No Onward Chain
- Stunning Views from all the Principle Rooms Along The River Wey
- Living Room with Wide Bi-Fold Doors Opening to Balcony
- Fitted Kitchen
- Two Double Bedrooms
- Bathroom & En-Suite ShowerRoom
- Communal Riverside Gardens
- Allocated Parking Space & Bike Store
- Short Walk of Town Centre
- Easy Access to Main Line Station (Waterloo 45mins)

\*\*Stunning Riverside Setting\*\* A well appointed bright and spacious two bedroom and two bathroom top floor apartment with large balcony enjoying lovely views along the River Wey. The apartment benefits from a lift service and allocated parking as well as being extremely conveniently located within walking distance of the town centre and main line station.