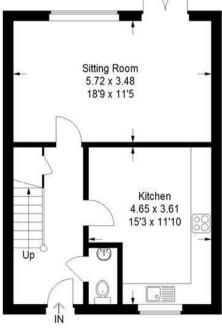

## Somerset Close, Elstead GU8

ZOOPLO

This plan is for representation purposes only. Reproduced from plans supplied by the selling Agent. Not drawn to scale unless stated. Please check all dimensions before making any decisions reliant upon them. No quarantee is given on square footage if guoted. Any figures if quoted should not be used as a basis for valuation.

(Not in position)

First Floor

PrimeLocation.com

01483 419 300

20 High Street Godalming Surrey GU7 1EB

email:office@emery-orchard.co.uk

naea | propertymark PROTECTED

Note: These details are intended as a guide only and whilst believed to be correct are not guaranteed and they do not form part of any contract. We would inform prospective purchasers that we have not tested any equipment, appliances, fixtures, fittings or services. Any items not referred to in these particulars are excluded from the sale unless separately agreed. The distance to services & schools are approximate and given as a guide only. Prospective purchasers must check the admission policy for any school mentioned as these may vary.