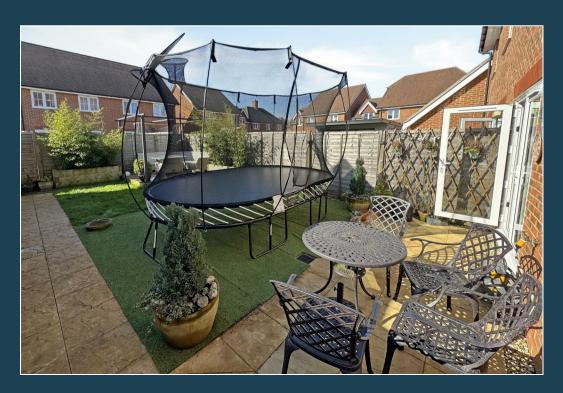

A fabulous three bedroom semi detached house providing stylish, bright and well planned accommodation that includes a superb fitted kitchen/breakfast room with integrated appliances, a delightful sitting/dining room with doors out to the garden, three double bedrooms, stylish en-suite and family bathroom. The house also benefits from a three car driveway, a large garage and an attractive south-westerly facing garden. The property occupies a great location, set in a small cul de sac on the outskirts of the village with its excellent local shops, public houses, recreational facilities, St James' Primary School and close to much beautiful open countryside.