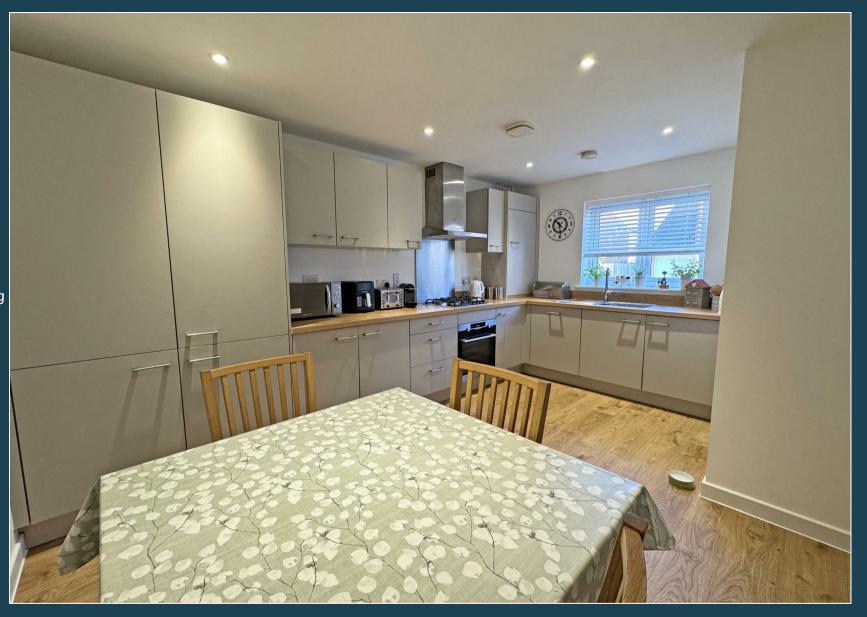

- Entrance Hall & Cloakroom
- Sitting/Dining Room
- Fitted Kitchen/Breakfast RoomWith Integrated Appliances
- Three Double Bedrooms
- En-suite and Family Bathroom
- Gas Central Heating & DoubleGlazing
- Attractive South Westerly Facing
  Garden
- Three Car Driveway
- Garage
- Balance Of LABC Warranty

A fabulous three bedroom semi detached house providing stylish, bright and well planned accommodation that includes a superb fitted kitchen/breakfast room with integrated appliances, a delightful sitting/dining room with doors out to the garden, three double bedrooms, stylish en-suite and family bathroom. The house also benefits from a three car driveway, a large garage and an attractive south-westerly facing garden. The property occupies a great location, set in a small cul de sac on the outskirts of the village with its excellent local shops, public houses, recreational facilities, St James' Primary School and close to much beautiful open countryside.