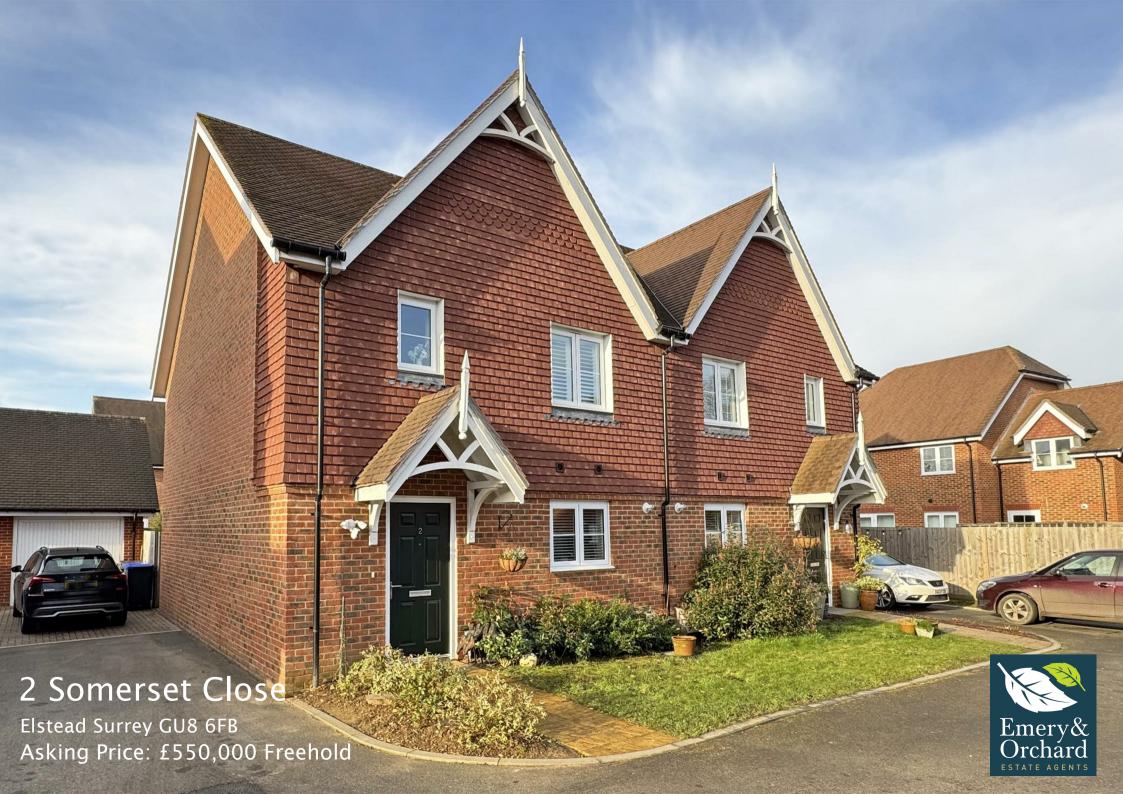

- Entrance Hall & Cloakroom
- Sitting/Dining Room
- Fitted Kitchen/Breakfast RoomWith Integrated Appliances
- Three Double Bedrooms
- En-suite and Family Bathroom
- Gas Central Heating & DoubleGlazing
- Attractive South Westerly Facing
  Garden
- Three Car Driveway
- Garage
- Balance Of LABC Warranty

A fabulous three bedroom semi detached house providing stylish, bright and well planned accommodation that includes a superb fitted kitchen/breakfast room with integrated appliances, a delightful sitting/dining room with doors out to the garden, three double bedrooms, stylish en-suite and family bathroom. The house also benefits from a three car driveway, a large garage and an attractive south-westerly facing garden. The property occupies a great location, set in a small cul de sac on the outskirts of the village with its excellent local shops, public houses, recreational facilities, St James' Primary School and close to much beautiful open countryside.