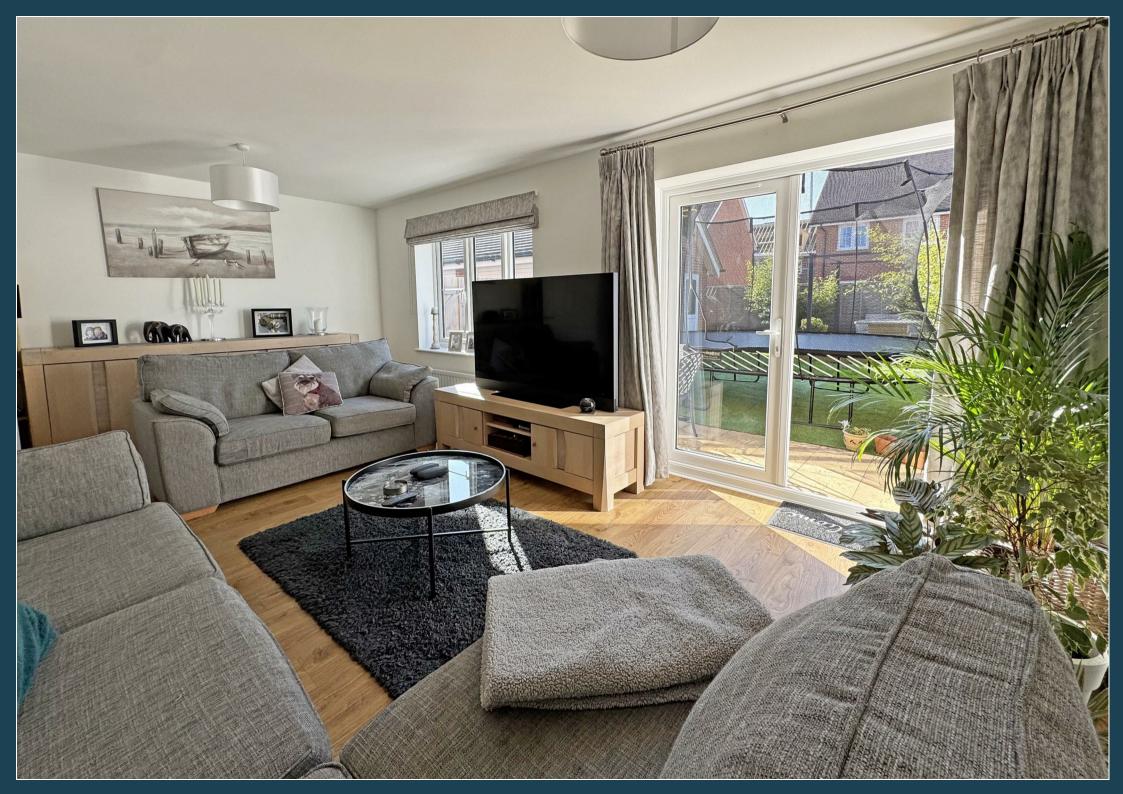

- Entrance Hall & Cloakroom
- Sitting/Dining Room
- Fitted Kitchen/Breakfast RoomWith Integrated Appliances
- Three Double Bedrooms
- En-suite and Family Bathroom
- Gas Central Heating & DoubleGlazing
- Attractive South Westerly Facing
  Garden
- Three Car Driveway
- Garage
- Balance Of LABC Warranty

A fabulous three bedroom semi detached house providing stylish, bright and well planned accommodation that includes a superb fitted kitchen/breakfast room with integrated appliances, a delightful sitting/dining room with doors out to the garden, three double bedrooms, stylish en-suite and family bathroom. The house also benefits from a three car driveway, a large garage and an attractive south-westerly facing garden. The property occupies a great location, set in a small cul de sac on the outskirts of the village with its excellent local shops, public houses, recreational facilities, St James' Primary School and close to much beautiful open countryside.