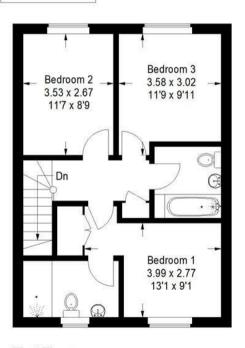

## Somerset Close, Elstead GU8

ZOOPLO

This plan is for representation purposes only. Reproduced from plans supplied by the selling Agent. Not drawn to scale unless stated. Please check all dimensions before making any decisions reliant upon them. No quarantee is given on square footage if guoted. Any figures if quoted should not be used as a basis for valuation.

(Not in position)

First Floor

PrimeLocation.com

01483 419 300

20 High Street Godalming Surrey GU7 1EB

email:office@emery-orchard.co.uk

naea | propertymark PROTECTED

Note: These details are intended as a guide only and whilst believed to be correct are not guaranteed and they do not form part of any contract. We would inform prospective purchasers that we have not tested any equipment, appliances, fixtures, fittings or services. Any items not referred to in these particulars are excluded from the sale unless separately agreed. The distance to services & schools are approximate and given as a guide only. Prospective purchasers must check the admission policy for any school mentioned as these may vary.