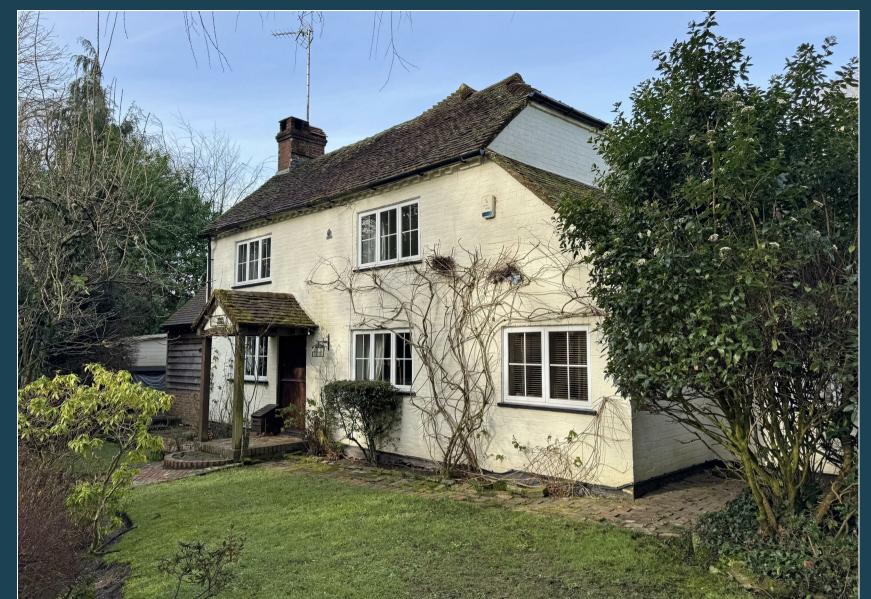

Cobweb Cottage Pockford Road

H

COBIAL

Chiddingfold Surrey GU8 4XS Guide Price: £950,000 Freehold

- Entrance Hall &
   Cloakroom
- Sitting Room with Inglenook
- Dining Room
- Fitted Kitchen
- Small Study
- Three Bedrooms
- Bathroom & Shower
   Room
- Garden Room, Studio &
   Gym
- Driveway
- Attractive Garden Plot in all Approx. 1/3rd of An Acre

A delightful and extremely characterful three bedroom cottage offering adaptable accommodation including a garden room, studio/home office and gym, set in attractive gardens extending to just over a 1/3rd of an acre and enjoying fabulous views over adjoining farmland. The cottage occupies a semi rural yet convenient location being within easy reach of the village centre with its excellent local amenities, popular schools and only 2.4 miles from the station.