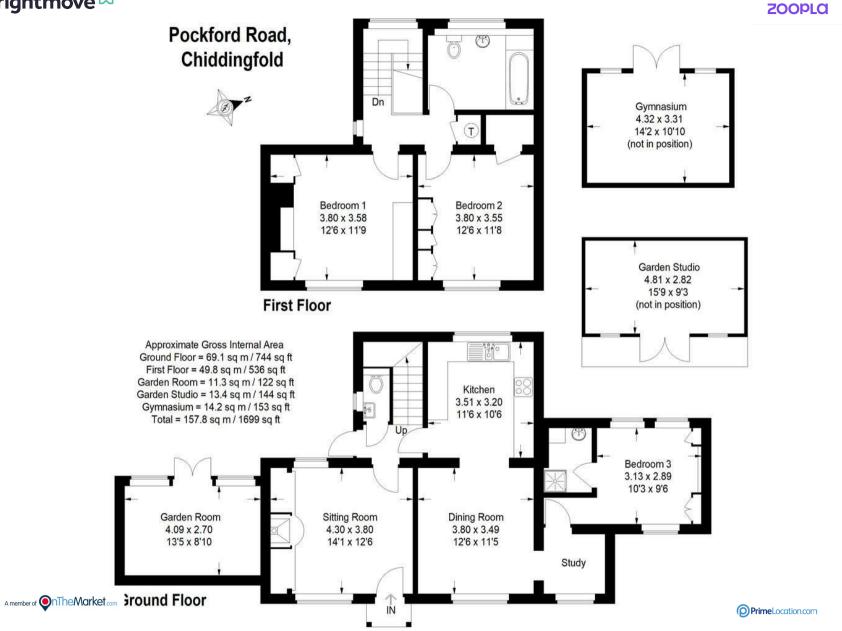

Cobweb Cottage Pockford Road

H

COBIAL

Chiddingfold Surrey GU8 4XS Guide Price: £950,000 Freehold

- Entrance Hall &
   Cloakroom
- Sitting Room with Inglenook
- Dining Room
- Fitted Kitchen
- Small Study
- Three Bedrooms
- Bathroom & Shower
   Room
- Garden Room, Studio &
   Gym
- Driveway
- Attractive Garden Plot in all Approx. 1/3rd of An Acre

A delightful and extremely characterful three bedroom cottage offering adaptable accommodation including a garden room, studio/home office and gym, set in attractive gardens extending to just over a 1/3rd of an acre and enjoying fabulous views over adjoining farmland. The cottage occupies a semi rural yet convenient location being within easy reach of the village centre with its excellent local amenities, popular schools and only 2.4 miles from the station.