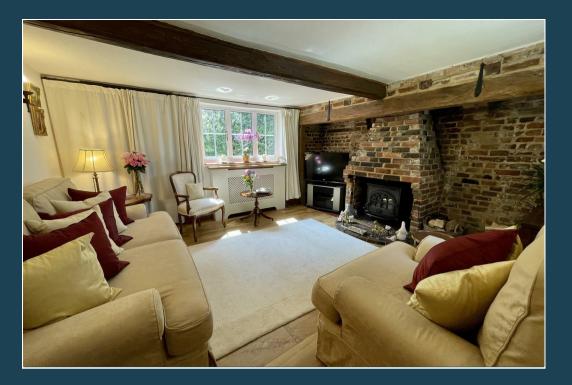

Cobweb Cottage Pockford Road

H

COBIAL

Chiddingfold Surrey GU8 4XS Guide Price: £950,000 Freehold

- Entrance Hall &
   Cloakroom
- Sitting Room with Inglenook
- Dining Room
- Fitted Kitchen
- Small Study
- Three Bedrooms
- Bathroom & Shower
   Room
- Garden Room, Studio &
   Gym
- Driveway
- Attractive Garden Plot in all Approx. 1/3rd of An Acre

A delightful and extremely characterful three bedroom cottage offering adaptable accommodation including a garden room, studio/home office and gym, set in attractive gardens extending to just over a 1/3rd of an acre and enjoying fabulous views over adjoining farmland. The cottage occupies a semi rural yet convenient location being within easy reach of the village centre with its excellent local amenities, popular schools and only 2.4 miles from the station.