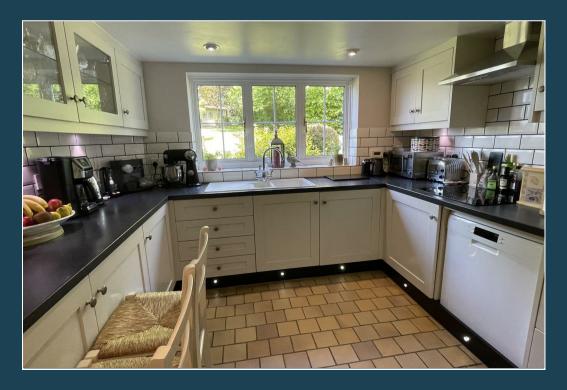

Cobweb Cottage Pockford Road

H

COBIAL

Chiddingfold Surrey GU8 4XS Guide Price: £950,000 Freehold

- Entrance Hall &
   Cloakroom
- Sitting Room with Inglenook
- Dining Room
- Fitted Kitchen
- Small Study
- Three Bedrooms
- Bathroom & Shower
   Room
- Garden Room, Studio &
   Gym
- Driveway
- Attractive Garden Plot in all Approx. 1/3rd of An Acre