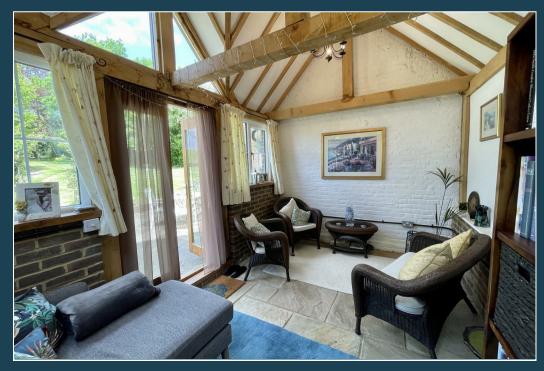

Cobweb Cottage Pockford Road

H

COBIAL

Chiddingfold Surrey GU8 4XS Guide Price: £950,000 Freehold

- Entrance Hall &
   Cloakroom
- Sitting Room with Inglenook
- Dining Room
- Fitted Kitchen
- Small Study
- Three Bedrooms
- Bathroom & Shower
   Room
- Garden Room, Studio &
   Gym
- Driveway
- Attractive Garden Plot in all Approx. 1/3rd of An Acre

A delightful and extremely characterful three bedroom cottage offering adaptable accommodation including a garden room, studio/home office and gym, set in attractive gardens extending to just over a 1/3rd of an acre and enjoying fabulous views over adjoining farmland. The cottage occupies a semi rural yet convenient location being within easy reach of the village centre with its excellent local amenities, popular schools and only 2.4 miles from the station.