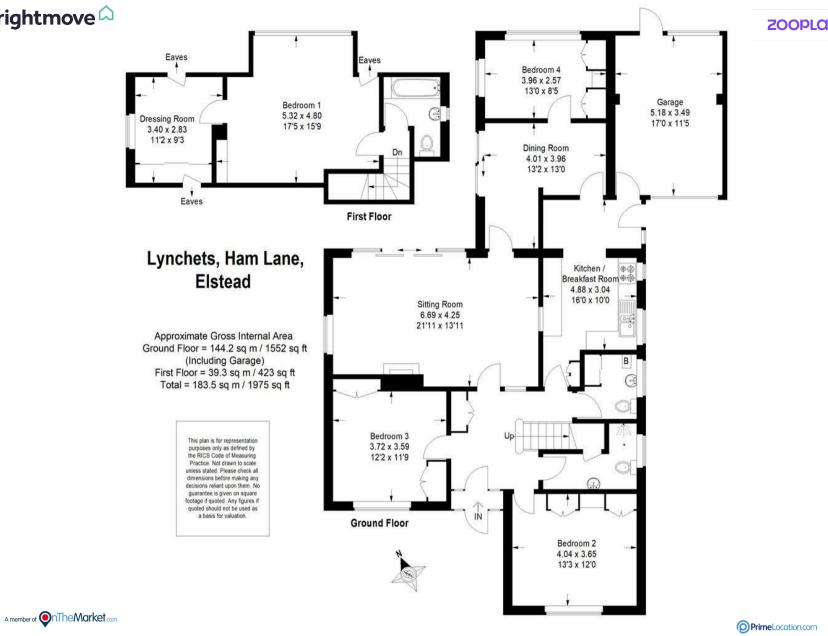

Lynchets Ham Lane Elstead Sumey GU8 6HG Guide Price: £775,000 Freehold

- Close To Village Centre
- Entrance Hall & Cloakroom
- Sitting Room & Dining Room
- Kitchen
- Four Bedrooms & Dressing
  Room
- Bathroom & Shower Room
- Gas Heating & Double
  Glazing
- Large Driveway & Garage
- Attractive Gardens Plot Approx 1/2 an Acre
- No Onward Chain

An extended four bedroom detached chalet style family home set in a fabulous westerly facing plot of approximately 1/2 an acre. The property provides bright and adaptable accommodation and benefits for gas central heating and double glazing while offering potential for some up dating. The property is set in a much favoured village location within easy reach of the centre with its excellent local shops, public houses, recreational facilities, St James' Primary School, bus route and close to much beautiful open countryside.