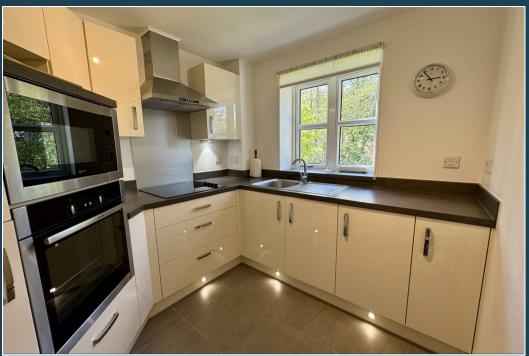

- Security Entryphone & LiftService
- Living Room With Door Onto Patio
- Stylish Fitted Kitchen With Appliances
- Two Double Bedrooms & Two Shower Rooms
- Attractive Communal Grounds
- Secure Gated Parking
- House Manager Mon Fri8:30am to 1pm
- Residents Club & Sun Lounges
- Guest Suite
- Short Walk Of High Street

A fabulous two bedroom, two bathroom ground floor apartment with delightful living room with double doors leading onto a patio which enjoys a westerly aspect benefiting from afternoon and evening sunshine as well as a most attractive outlook over the communal gardens. The property forms part of the exclusive McCarthy & Stone development, designed for the over 60's, with residents club & sun lounges, guest suite, house manager, lift service and secure parking. The development has attractive communal gardens and grounds and occupies a great location only moments from the town centre and High Street with its excellent shops, restaurants, leisure & recreational facilities as well as nearby bus routes and main line station.