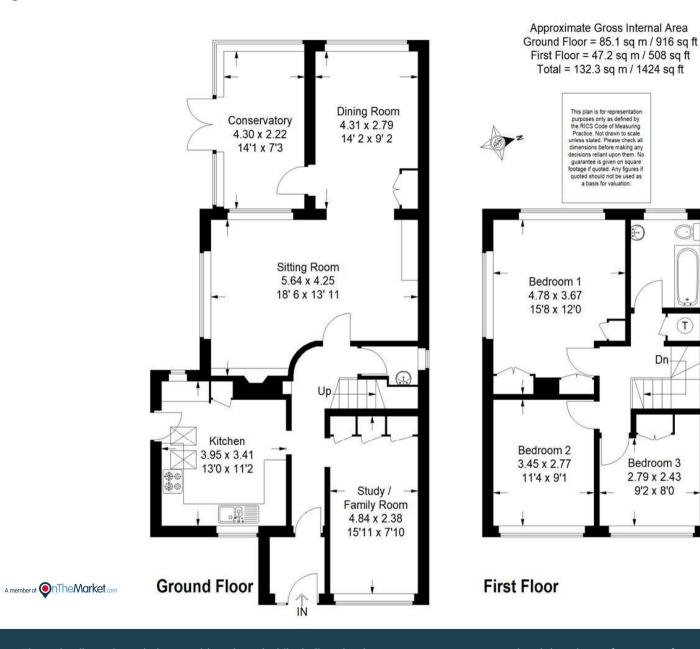

## Charnwood Coxcombe Lane

きまたいと

Chiddingfold Surrey GU8 4QA Guide Price: £710,000 Freehold

- Short Walk of Village Green
- Easy Reach of Witley Main
  Line Station
- Spacious & Adaptable Family Accommodation
- Entrance Hall & Cloakroom
- Double Aspect Living Room
- Dining Room with Adjoining Garden Room
- Family Room/Study
- Kitchen with Utility Area
- Three Bedrooms & Bathroom
- Off Road Parking & Secluded
  West Facing Rear Garden

A modern three bedroom family house offering bright, spacious and adaptable accommodation, conveniently located in an established residential area of Chiddingfold being close to the village centre with its excellent range of local amenities including a good range of shops and two village pubs. For the commuter Witley main line station is a short drive away providing a regular service to London Waterloo in under the hour.