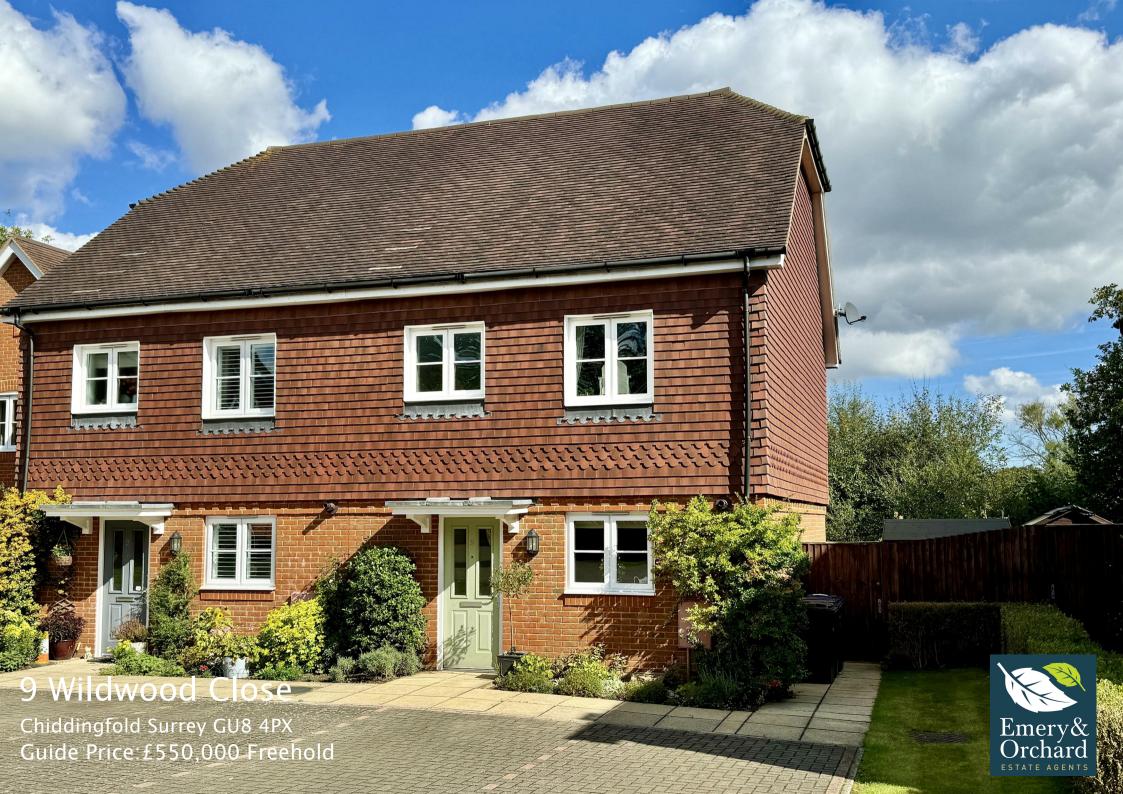

- Small Private GatedDevelopment
- No Onward Chain
- Walking Distance of theVillage Centre & Local School
- Living/Dining Room
- Kitchen/Breakfast Room
- Cloakroom
- Three Bedrooms & Two Bathrooms
- Gas Heating & Double GlazedWindows
- Two Allocated ParkingSpaces
- Well Maintained Gardens

A superbly presented three bedroom semi detached house with spacious & adaptable accommodation arranged over three floors. The house forms part of a small private gated development located within walking distance to the centre of the popular village of Chiddingfold.