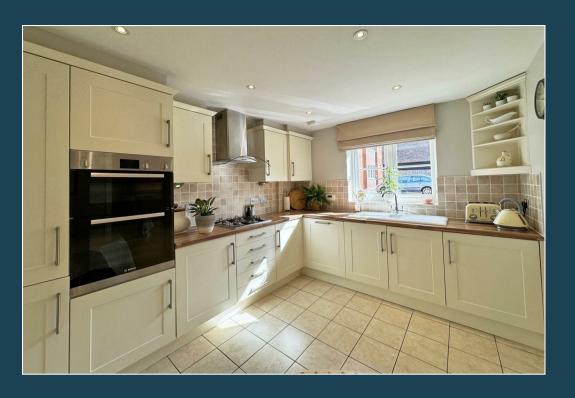

- Small Private GatedDevelopment
- No Onward Chain
- Walking Distance of theVillage Centre & Local School
- Living/Dining Room
- Kitchen/Breakfast Room
- Cloakroom
- Three Bedrooms & Two Bathrooms
- Gas Heating & Double GlazedWindows
- Two Allocated ParkingSpaces
- Well Maintained Gardens