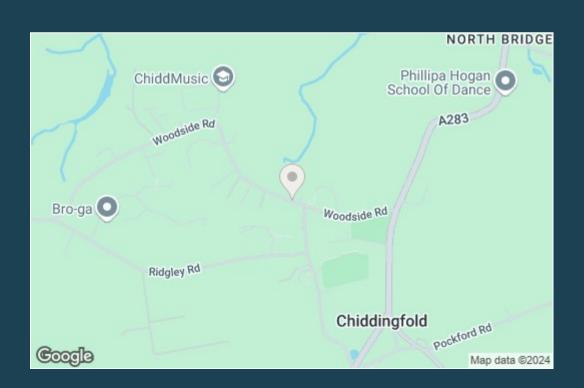

A superbly presented three bedroom semi detached house with spacious & adaptable accommodation arranged over three floors. The house forms part of a small private gated development located within walking distance to the centre of the popular village of Chiddingfold.

Annual Charge of approx £800 - for upkeep & maintenance of the private & communal areas

Directions: Leave Godalming in a southerly direction on the A3100 turning right at the mini roundabout by the Inn on the Lake, continuing under the railway bridge and on towards Milford village. On reaching Milford take the first turning left at the mini roundabout into Church Road. Continue to the next roundabout and take the first exit on the A283/Petworth Road continuing through the village of Witley and on towards Chiddingfold. As you enter Chiddingfold, passing the Winterton Arms on your left hand side, take the next turning on your right hand side into Woodside Road. Continue along Woodside Road for a short distance and Wildwood Close will be found as the 2nd turning on your right.