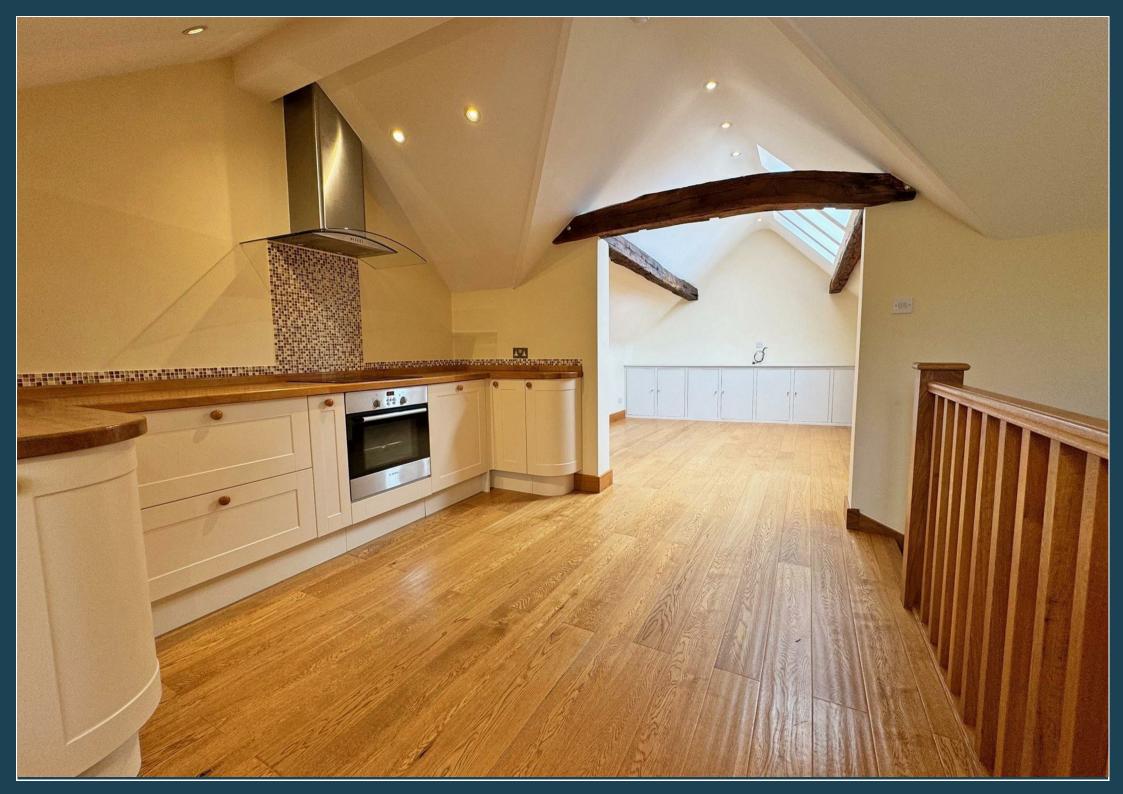

- No Onward Chain
- Tucked Away Central Village
  Location Accessed via a
  Pedestrian Pathway
- Redeveloped in 2012 to a High Specification
- Entrance Hall
- Living Room with Exposed Ceiling Beams
- Fitted Kitchen/Dining Room
- Three Bedrooms
- En-Suite Shower Room & Bathroom
- Oil Fired Central Heating & Double Glazed Windows
- Enclosed Garden & Courtyard

A uniquely designed three bedroom detached house occupying a tucked away location just off Chiddingfold Green being accessed via a pedestrian pathway. The house offers spacious and adaptable accommodation with a high level of specification and many interesting features including some exposed beams and vaulted ceilings to both the kitchen and living room. Chiddingfold is a picturesque surrey village and offers an excellent range of amenities including two village pubs. For the commuter Witley main line station is a short drive away providing a regular service to London Waterloo.