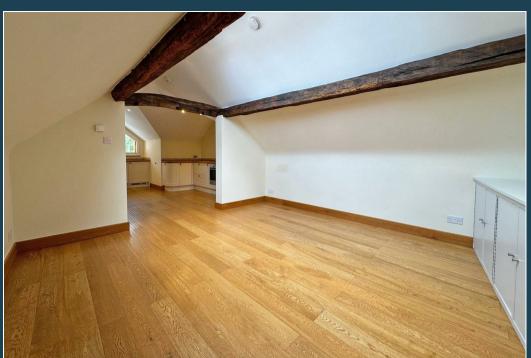

- No Onward Chain
- Tucked Away Central Village
  Location Accessed via a
  Pedestrian Pathway
- Redeveloped in 2012 to a High Specification
- Entrance Hall
- Living Room with Exposed Ceiling Beams
- Fitted Kitchen/Dining Room
- Three Bedrooms
- En-Suite Shower Room & Bathroom
- Oil Fired Central Heating & Double Glazed Windows
- Enclosed Garden & Courtyard

A uniquely designed three bedroom detached house occupying a tucked away location just off Chiddingfold Green being accessed via a pedestrian pathway. The house offers spacious and adaptable accommodation with a high level of specification and many interesting features including some exposed beams and vaulted ceilings to both the kitchen and living room. Chiddingfold is a picturesque surrey village and offers an excellent range of amenities including two village pubs. For the commuter Witley main line station is a short drive away providing a regular service to London Waterloo.