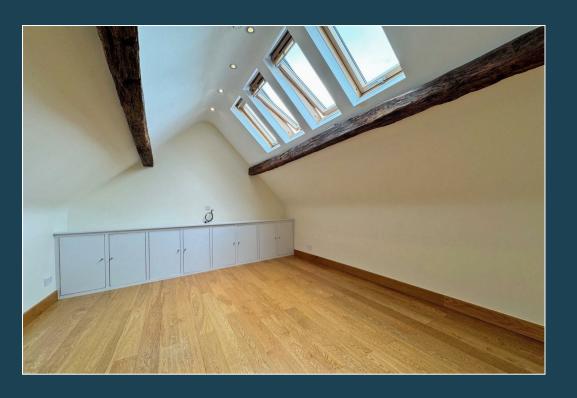

- No Onward Chain
- Tucked Away Central Village
  Location Accessed via a
  Pedestrian Pathway
- Redeveloped in 2012 to a High Specification
- Entrance Hall
- Living Room with Exposed Ceiling Beams
- Fitted Kitchen/Dining Room
- Three Bedrooms
- En-Suite Shower Room & Bathroom
- Oil Fired Central Heating & Double Glazed Windows
- Enclosed Garden & Courtyard