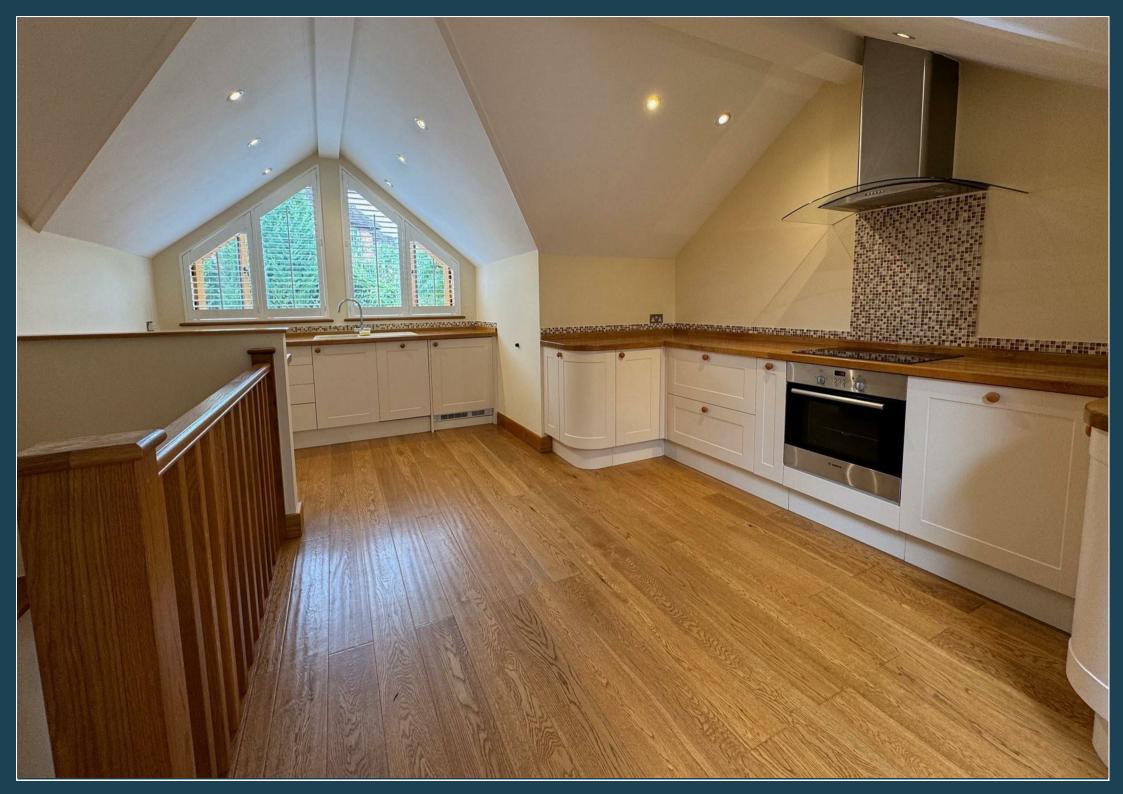

- No Onward Chain
- Tucked Away Central Village
  Location Accessed via a
  Pedestrian Pathway
- Redeveloped in 2012 to a High Specification
- Entrance Hall
- Living Room with Exposed Ceiling Beams
- Fitted Kitchen/Dining Room
- Three Bedrooms
- En-Suite Shower Room & Bathroom
- Oil Fired Central Heating & Double Glazed Windows
- Enclosed Garden & Courtyard

A uniquely designed three bedroom detached house occupying a tucked away location just off Chiddingfold Green being accessed via a pedestrian pathway. The house offers spacious and adaptable accommodation with a high level of specification and many interesting features including some exposed beams and vaulted ceilings to both the kitchen and living room. Chiddingfold is a picturesque surrey village and offers an excellent range of amenities including two village pubs. For the commuter Witley main line station is a short drive away providing a regular service to London Waterloo.