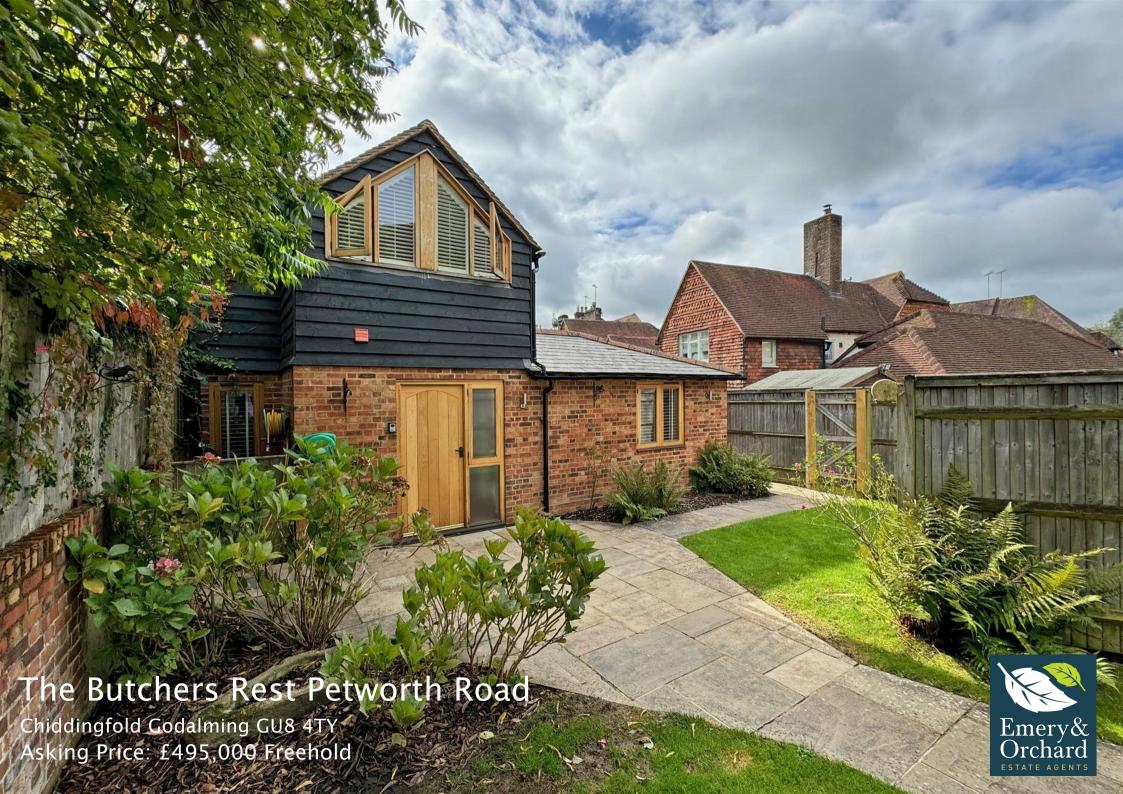

- No Onward Chain
- Tucked Away Central Village
  Location Accessed via a
  Pedestrian Pathway
- Redeveloped in 2012 to a High Specification
- Entrance Hall
- Living Room with Exposed Ceiling Beams
- Fitted Kitchen/Dining Room
- Three Bedrooms
- En-Suite Shower Room & Bathroom
- Oil Fired Central Heating & Double Glazed Windows
- Enclosed Garden & Courtyard

A uniquely designed three bedroom detached house occupying a tucked away location just off Chiddingfold Green being accessed via a pedestrian pathway. The house offers spacious and adaptable accommodation with a high level of specification and many interesting features including some exposed beams and vaulted ceilings to both the kitchen and living room. Chiddingfold is a picturesque surrey village and offers an excellent range of amenities including two village pubs. For the commuter Witley main line station is a short drive away providing a regular service to London Waterloo.