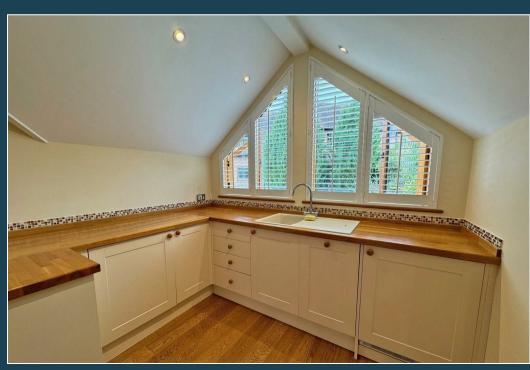

- No Onward Chain
- Tucked Away Central Village
  Location Accessed via a
  Pedestrian Pathway
- Redeveloped in 2012 to a High Specification
- Entrance Hall
- Living Room with Exposed Ceiling Beams
- Fitted Kitchen/Dining Room
- Three Bedrooms
- En-Suite Shower Room & Bathroom
- Oil Fired Central Heating & Double Glazed Windows
- Enclosed Garden & Courtyard

A uniquely designed three bedroom detached house occupying a tucked away location just off Chiddingfold Green being accessed via a pedestrian pathway. The house offers spacious and adaptable accommodation with a high level of specification and many interesting features including some exposed beams and vaulted ceilings to both the kitchen and living room. Chiddingfold is a picturesque surrey village and offers an excellent range of amenities including two village pubs. For the commuter Witley main line station is a short drive away providing a regular service to London Waterloo.