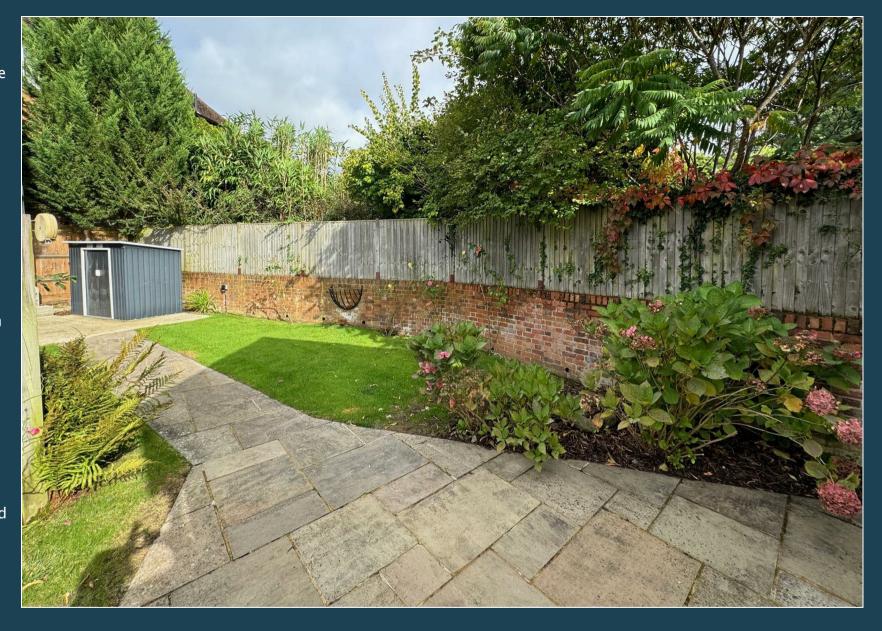

- No Onward Chain
- Tucked Away Central Village
  Location Accessed via a
  Pedestrian Pathway
- Redeveloped in 2012 to a High Specification
- Entrance Hall
- Living Room with Exposed Ceiling Beams
- Fitted Kitchen/Dining Room
- Three Bedrooms
- En-Suite Shower Room & Bathroom
- Oil Fired Central Heating & Double Glazed Windows
- Enclosed Garden & Courtyard