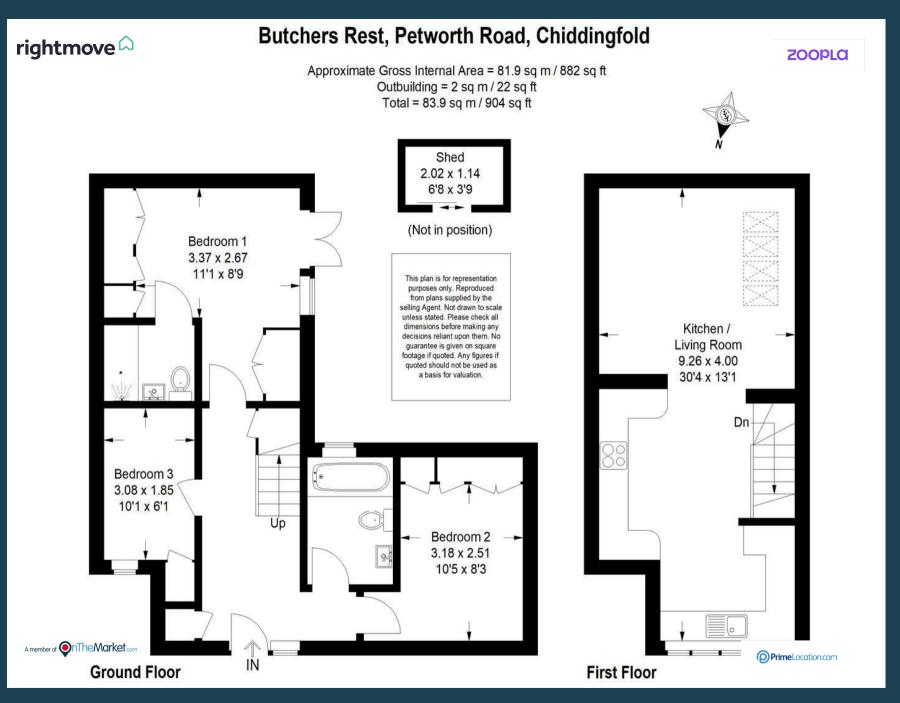

- No Onward Chain
- Tucked Away Central Village
  Location Accessed via a
  Pedestrian Pathway
- Redeveloped in 2012 to a High Specification
- Entrance Hall
- Living Room with Exposed Ceiling Beams
- Fitted Kitchen/Dining Room
- Three Bedrooms
- En-Suite Shower Room & Bathroom
- Oil Fired Central Heating & Double Glazed Windows
- Enclosed Garden & Courtyard

A uniquely designed three bedroom detached house occupying a tucked away location just off Chiddingfold Green being accessed via a pedestrian pathway. The house offers spacious and adaptable accommodation with a high level of specification and many interesting features including some exposed beams and vaulted ceilings to both the kitchen and living room. Chiddingfold is a picturesque surrey village and offers an excellent range of amenities including two village pubs. For the commuter Witley main line station is a short drive away providing a regular service to London Waterloo.