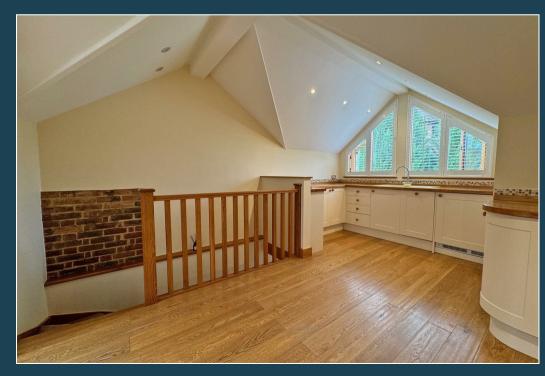

- No Onward Chain
- Tucked Away Central Village
  Location Accessed via a
  Pedestrian Pathway
- Redeveloped in 2012 to a High Specification
- Entrance Hall
- Living Room with Exposed Ceiling Beams
- Fitted Kitchen/Dining Room
- Three Bedrooms
- En-Suite Shower Room & Bathroom
- Oil Fired Central Heating & Double Glazed Windows
- Enclosed Garden & Courtyard

A uniquely designed three bedroom detached house occupying a tucked away location just off Chiddingfold Green being accessed via a pedestrian pathway. The house offers spacious and adaptable accommodation with a high level of specification and many interesting features including some exposed beams and vaulted ceilings to both the kitchen and living room. Chiddingfold is a picturesque surrey village and offers an excellent range of amenities including two village pubs. For the commuter Witley main line station is a short drive away providing a regular service to London Waterloo.