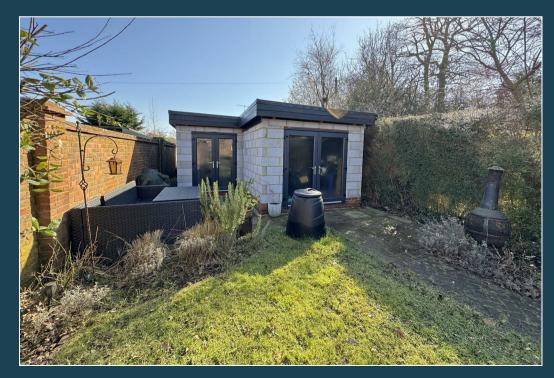

## **3 Hawthorn Cottages Woodstde Road** Chiddingfold Surrey GU8 4RW Asking Price: £500,000 Freehold

- Private No Through Lane
- Potential to Further Improve or Extend
- Large Studio & Workshop
- Sitting Room
- Kitchen/Dining Room
- Bathroom
- Three Bedrooms
- Gas Central Heating
- Parking for Several Cars
- Private Garden

An attractive three bedroom Victorian semi detached cottage with parking, garden, and large detached studio/workshop. The cottage offers potential to further improve and has permission granted for a two storey extension providing excellent scope for future enlargement. The property is tucked away at the end of a private road yet within easy reach of the village centre with its excellent local shops, services, public houses, bus routes, St Mary's C of E primary school and only 2.2 miles from the station.