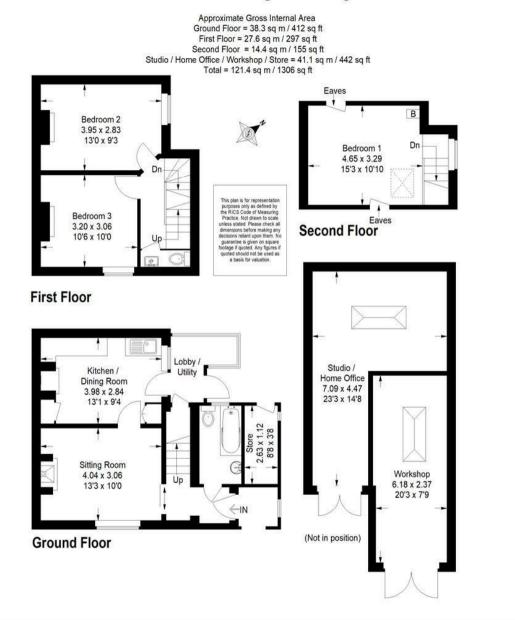

## **3 Hawthorn Cottages Woodstde Road** Chiddingfold Surrey GU8 4RW Asking Price: £500,000 Freehold

- Private No Through Lane
- Potential to Further Improve or Extend
- Large Studio & Workshop
- Sitting Room
- Kitchen/Dining Room
- Bathroom
- Three Bedrooms
- Gas Central Heating
- Parking for Several Cars
- Private Garden

An attractive three bedroom Victorian semi detached cottage with parking, garden, and large detached studio/workshop. The cottage offers potential to further improve and has permission granted for a two storey extension providing excellent scope for future enlargement. The property is tucked away at the end of a private road yet within easy reach of the village centre with its excellent local shops, services, public houses, bus routes, St Mary's C of E primary school and only 2.2 miles from the station.