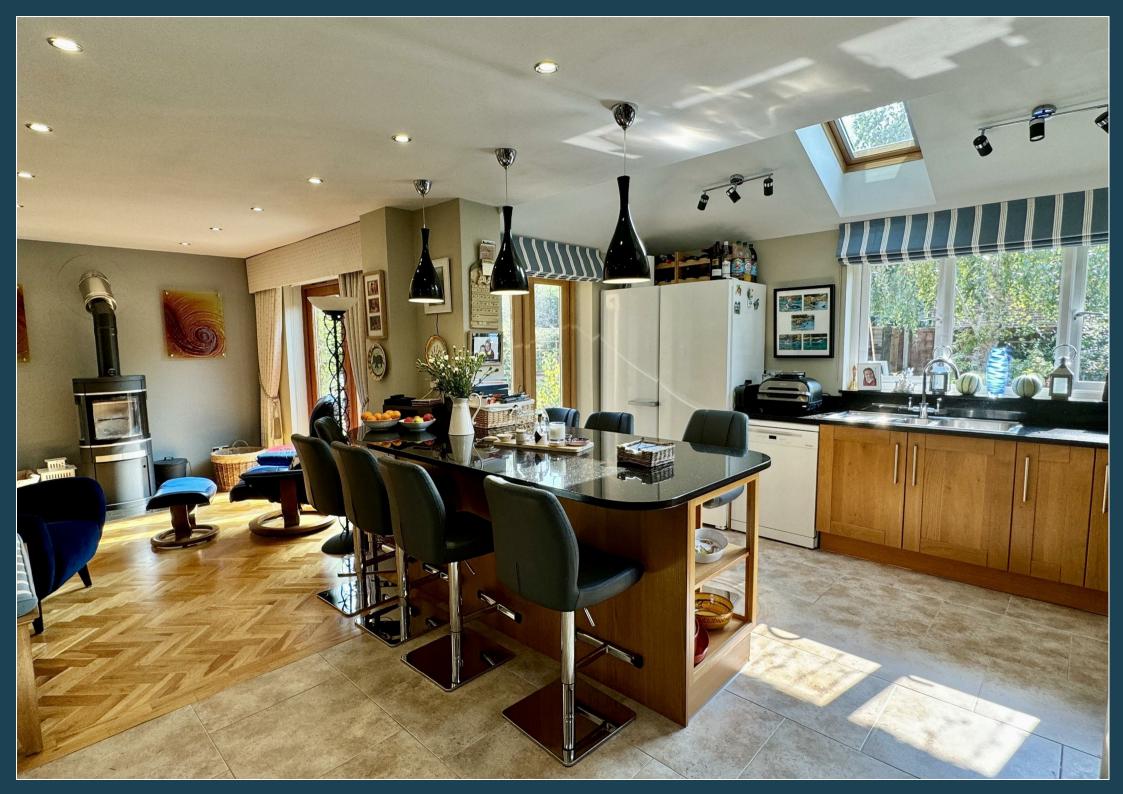

## 6 Streeters Close

Godalming Surrey GU7 1YY Guide Price: £1,000,000 Freehold 1.1.1.1

- Entrance Hall & Cloakroom
- Sitting Room
- Fabulous Kitchen/Dining
  Room
- Family Room with
  Woodburner
- Study & Utility Room
- Five Bedrooms
- Three Bathrooms
- Driveway
- Double Garage
- Attractive Southerly Facing Garden

A fabulous and much improved five bedroom detached family house with three reception rooms, three bathrooms, double garage and attractive southerly facing garden. The house occupies a great location forming part of a small private cul de sac ideally situated being within easy reach of the town centre with its excellent shops, restaurants, leisure and recreational facilities, as well as popular schools, nearby bus routes and main line station.