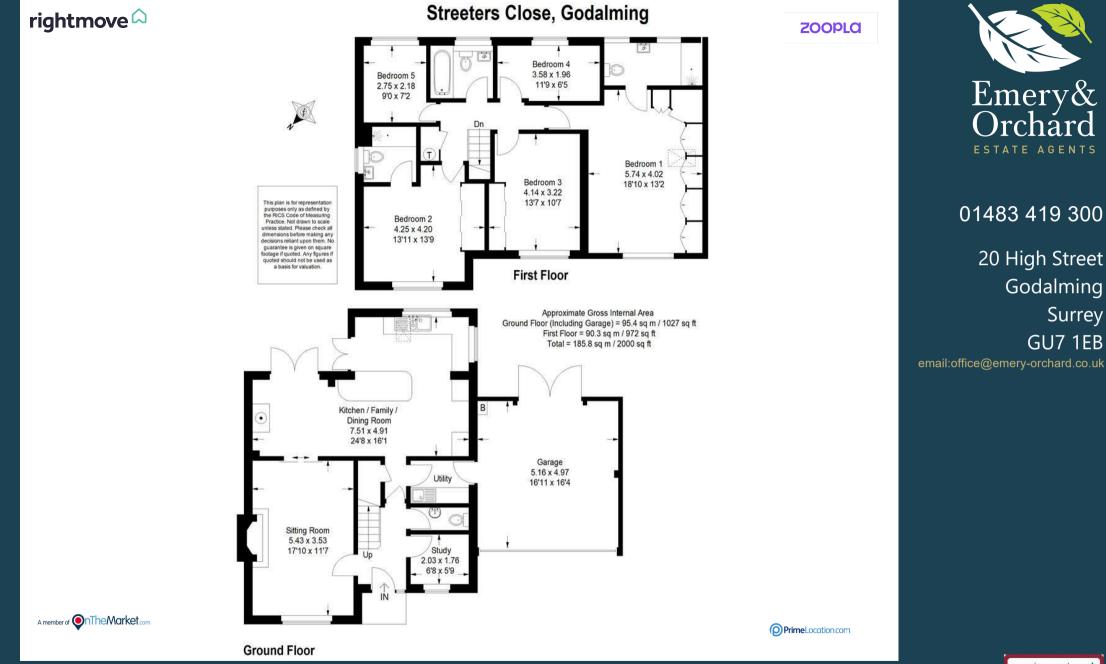

## 6 Streeters Close

Godalming Surrey GU7 1YY Guide Price: £1,000,000 Freehold 1.1.1.1

- Entrance Hall & Cloakroom
- Sitting Room
- Fabulous Kitchen/Dining
  Room
- Family Room with
  Woodburner
- Study & Utility Room
- Five Bedrooms
- Three Bathrooms
- Driveway
- Double Garage
- Attractive Southerly Facing Garden

A fabulous and much improved five bedroom detached family house with three reception rooms, three bathrooms, double garage and attractive southerly facing garden. The house occupies a great location forming part of a small private cul de sac ideally situated being within easy reach of the town centre with its excellent shops, restaurants, leisure and recreational facilities, as well as popular schools, nearby bus routes and main line station.