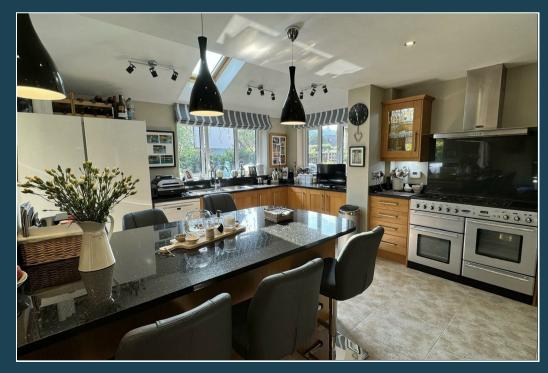

## 6 Streeters Close

Godalming Surrey GU7 1YY Guide Price: £1,000,000 Freehold 1.1.1.1

- Entrance Hall & Cloakroom
- Sitting Room
- Fabulous Kitchen/Dining
  Room
- Family Room with
  Woodburner
- Study & Utility Room
- Five Bedrooms
- Three Bathrooms
- Driveway
- Double Garage
- Attractive Southerly Facing Garden

A fabulous and much improved five bedroom detached family house with three reception rooms, three bathrooms, double garage and attractive southerly facing garden. The house occupies a great location forming part of a small private cul de sac ideally situated being within easy reach of the town centre with its excellent shops, restaurants, leisure and recreational facilities, as well as popular schools, nearby bus routes and main line station.