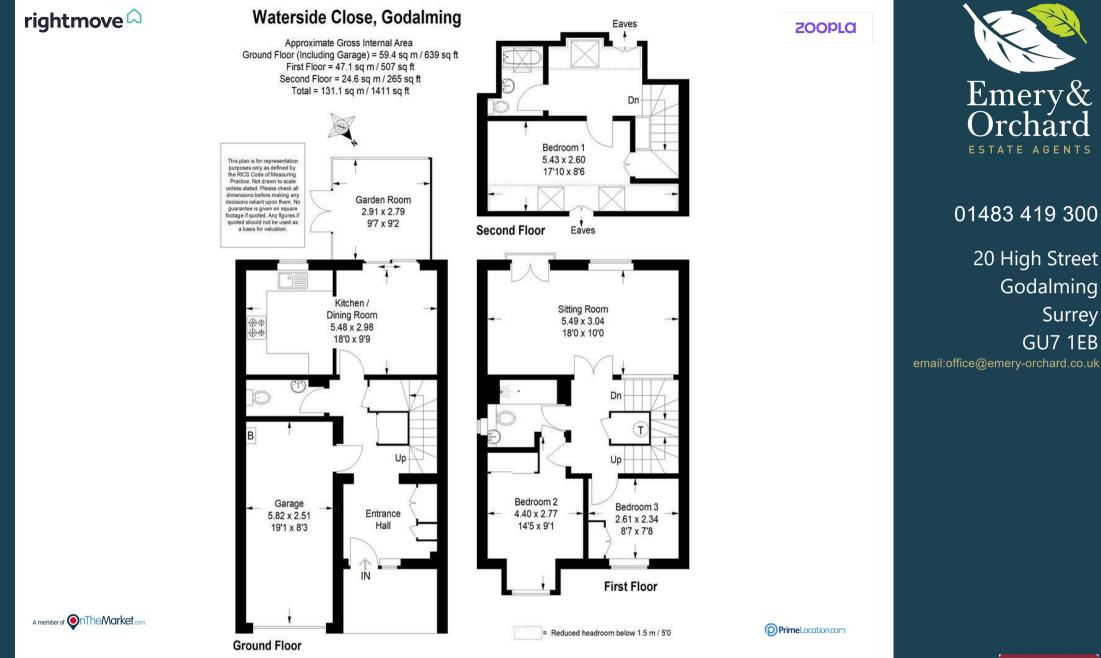

## 17 Waterside Close

Godalming GU7 1JZ Asking Price: £575,000 Freehold

90

- Entrance Hall & Cloakroom
- Kitchen & Dining Room
- Conservatory
- First Floor Sitting Room
- Three Bedrooms
- Bathroom & Shower
  Room
- Double Glazing & Gas
  Heating
- Driveway & Garage
- Attractive Gardens
- Private Riverside
  Setting