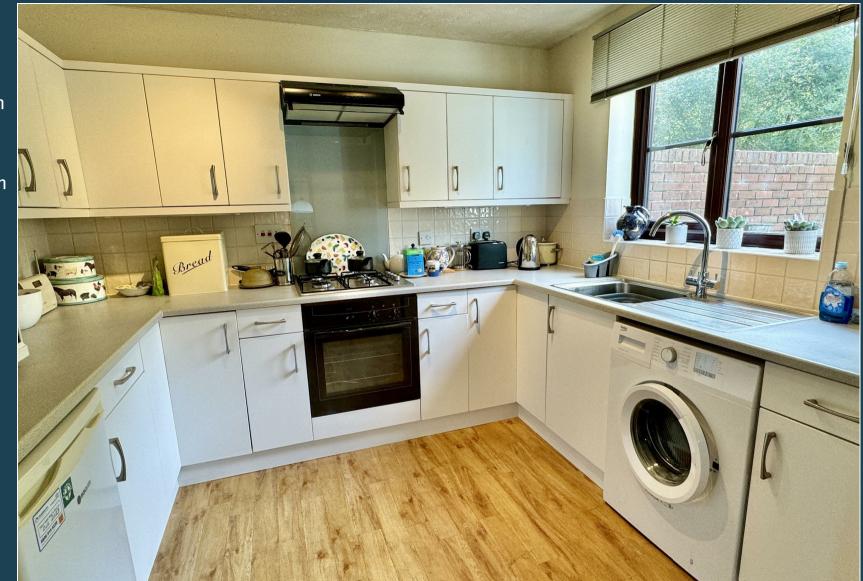

## 17 Waterside Close

Godalming GU7 1JZ Asking Price: £575,000 Freehold

90

- Entrance Hall & Cloakroom
- Kitchen & Dining Room
- Conservatory
- First Floor Sitting Room
- Three Bedrooms
- Bathroom & Shower
  Room
- Double Glazing & Gas
  Heating
- Driveway & Garage
- Attractive Gardens
- Private Riverside
  Setting