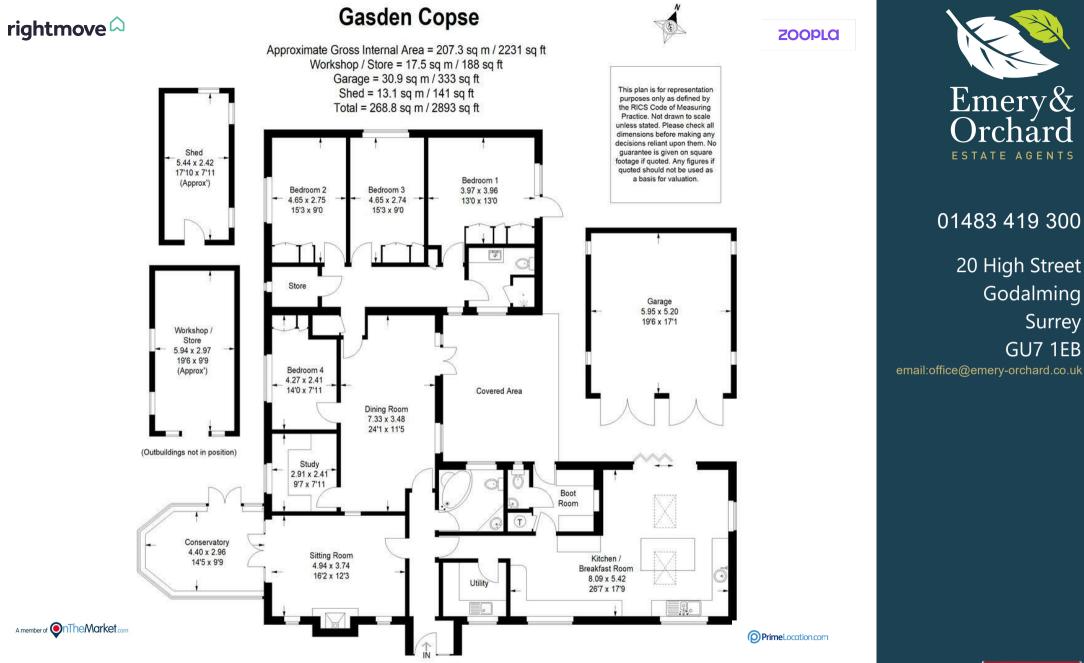

## Moordell Gasden Copse

Witley Surrey GU8-5QE Asking Price: £1,100,000 Freehold

1 mis

- Fabulous Secluded Gardens
  With Plot Approx. 0.8 Of An Acre
- Adjoining Mare Hill Common
- Potential To Update & Improve
- Three Reception Rooms + Conservatory
- Superb Kitchen/Breakfast Room
- Cloakroom, Boot Room & Utility Room
- Four Bedrooms
- Family Bathroom & Shower Room
- Long Driveway, Double Garage & Workshop
- No Onward Chain

A rare opportunity to purchase an attractive and extremely adaptable single storey family home, offering potential for some updating and improvement, set in fabulous, secluded gardens with the plot in all of approximately 0.8 of an acre. The property occupies a great location, set in a tucked away position at the end of a much sought after private road, and directly adjoining Mare Hill Common, offering great walking and cycling opportunities, yet within easy reach of the village centre with its excellent local amenities, popular schools, bus routes and main line station.