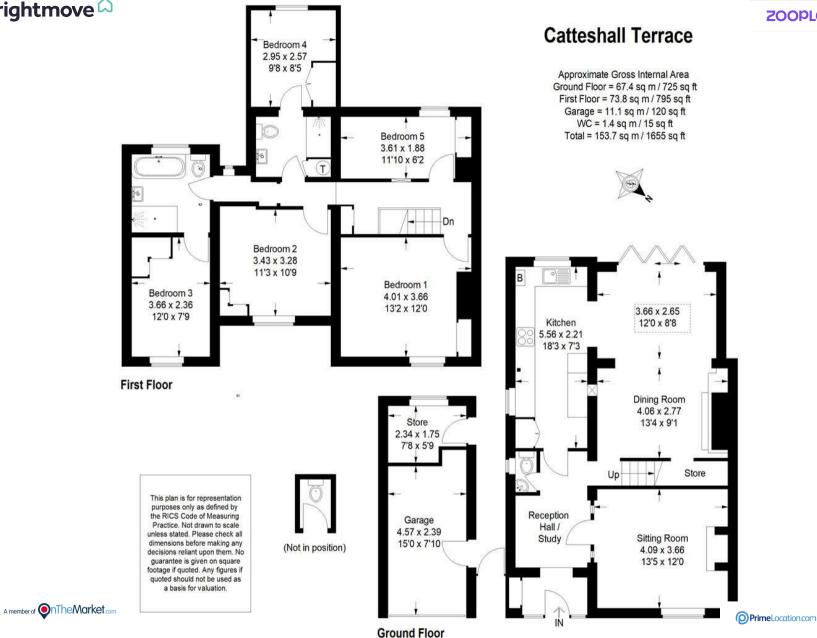

## 24 Catteshall Terrace Catteshall Road Godalming GU7 1LS Guide Price: £800,000 Freehold

- Entrance Hall & Cloakroom
- Sitting Room
- Family Room & Dining Room
- Fitted Kitchen
- Five Bedrooms
- Family Bathroom & Shower Room
- Gas Central Heating & Double Glazing
- Garage
- Store & Garden W.C
- Attractive South Westerly Facing Garden

An extremely characterful and much improved five bedroom family house with two bathrooms, attractive south westerly facing garden and garage. The property occupies a great location being less than a mile from the town centre with its excellent shops, restaurants leisure and recreational facilities as well as popular schools, nearby bus routes and the main line station.