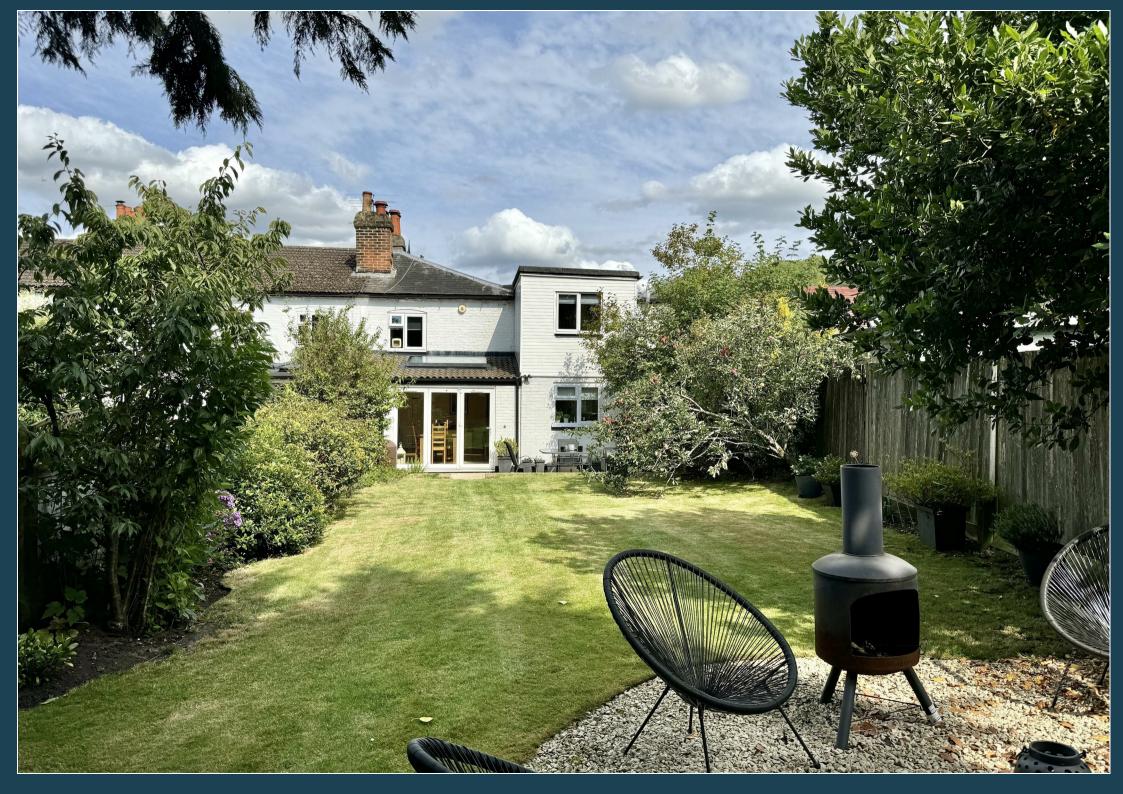

## 24 Catteshall Terrace Catteshall Road Godalming GU7 1LS Guide Price: £800,000 Freehold

- Entrance Hall & Cloakroom
- Sitting Room
- Family Room & Dining Room
- Fitted Kitchen
- Five Bedrooms
- Family Bathroom & Shower Room
- Gas Central Heating & Double Glazing
- Garage
- Store & Garden W.C
- Attractive South Westerly Facing Garden

An extremely characterful and much improved five bedroom family house with two bathrooms, attractive south westerly facing garden and garage. The property occupies a great location being less than a mile from the town centre with its excellent shops, restaurants leisure and recreational facilities as well as popular schools, nearby bus routes and the main line station.