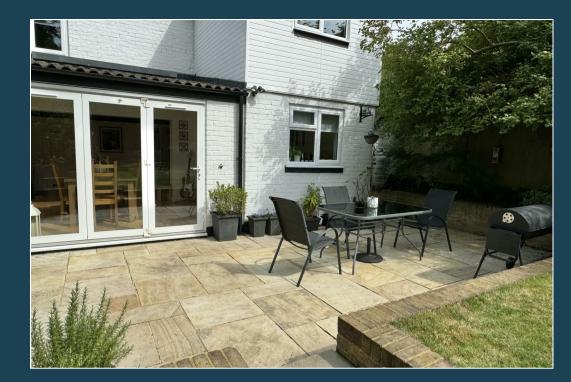

## 24 Catteshall Terrace Catteshall Road Godalming GU7 1LS Guide Price: £800,000 Freehold

- Entrance Hall & Cloakroom
- Sitting Room
- Family Room & Dining Room
- Fitted Kitchen
- Five Bedrooms
- Family Bathroom & Shower Room
- Gas Central Heating & Double Glazing
- Garage
- Store & Garden W.C
- Attractive South Westerly Facing Garden

An extremely characterful and much improved five bedroom family house with two bathrooms, attractive south westerly facing garden and garage. The property occupies a great location being less than a mile from the town centre with its excellent shops, restaurants leisure and recreational facilities as well as popular schools, nearby bus routes and the main line station.