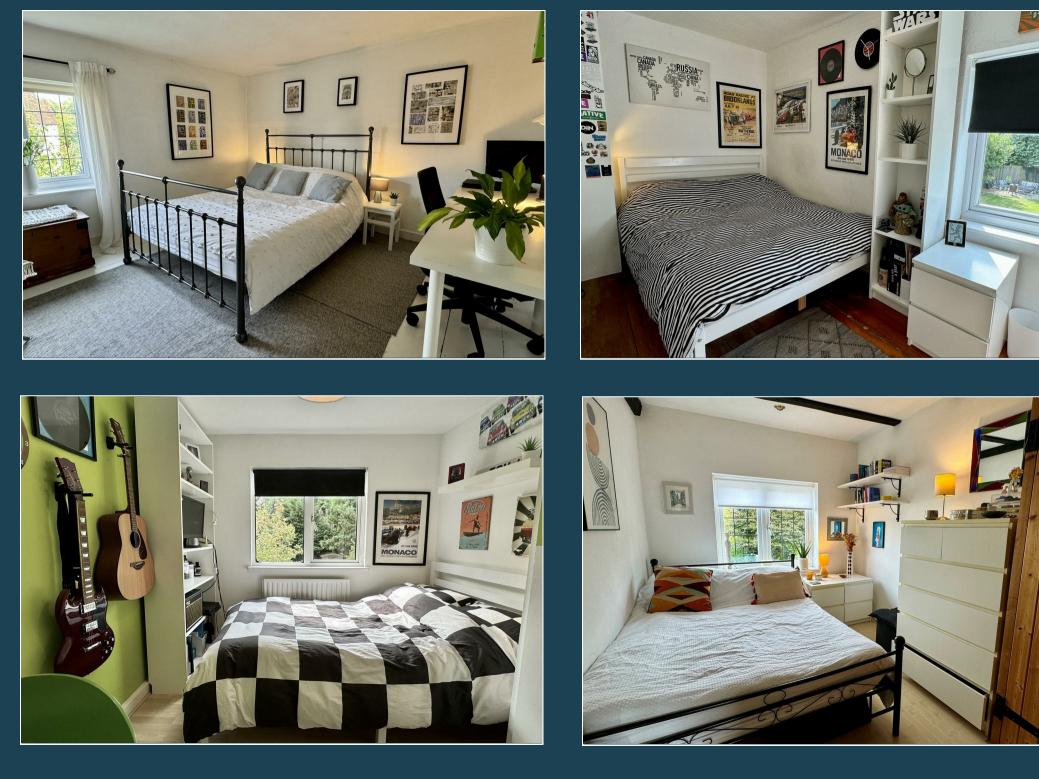

## 24 Catteshall Terrace Catteshall Road Godalming GU7 1LS Guide Price: £800,000 Freehold

- Entrance Hall & Cloakroom
- Sitting Room
- Family Room & Dining Room
- Fitted Kitchen
- Five Bedrooms
- Family Bathroom & Shower Room
- Gas Central Heating & Double Glazing
- Garage
- Store & Garden W.C
- Attractive South Westerly Facing Garden

An extremely characterful and much improved five bedroom family house with two bathrooms, attractive south westerly facing garden and garage. The property occupies a great location being less than a mile from the town centre with its excellent shops, restaurants leisure and recreational facilities as well as popular schools, nearby bus routes and the main line station.