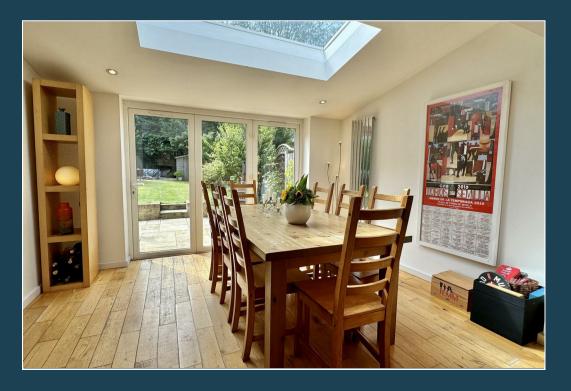

## 24 Catteshall Terrace Catteshall Road Godalming GU7 1LS Guide Price: £800,000 Freehold

- Entrance Hall & Cloakroom
- Sitting Room
- Family Room & Dining Room
- Fitted Kitchen
- Five Bedrooms
- Family Bathroom & Shower Room
- Gas Central Heating & Double Glazing
- Garage
- Store & Garden W.C
- Attractive South Westerly Facing Garden

An extremely characterful and much improved five bedroom family house with two bathrooms, attractive south westerly facing garden and garage. The property occupies a great location being less than a mile from the town centre with its excellent shops, restaurants leisure and recreational facilities as well as popular schools, nearby bus routes and the main line station.