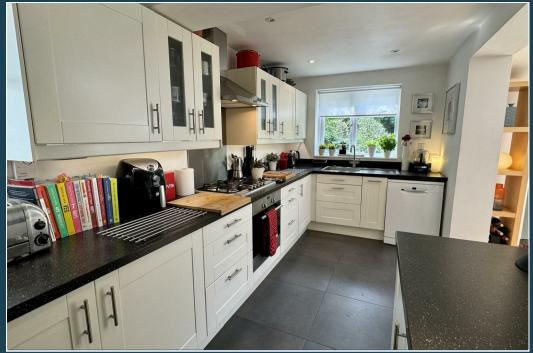

## 24 Catteshall Terrace Catteshall Road Godalming GU7 1LS Guide Price: £800,000 Freehold

- Entrance Hall & Cloakroom
- Sitting Room
- Family Room & Dining Room
- Fitted Kitchen
- Five Bedrooms
- Family Bathroom & Shower Room
- Gas Central Heating & Double Glazing
- Garage
- Store & Garden W.C
- Attractive South Westerly Facing Garden

An extremely characterful and much improved five bedroom family house with two bathrooms, attractive south westerly facing garden and garage. The property occupies a great location being less than a mile from the town centre with its excellent shops, restaurants leisure and recreational facilities as well as popular schools, nearby bus routes and the main line station.