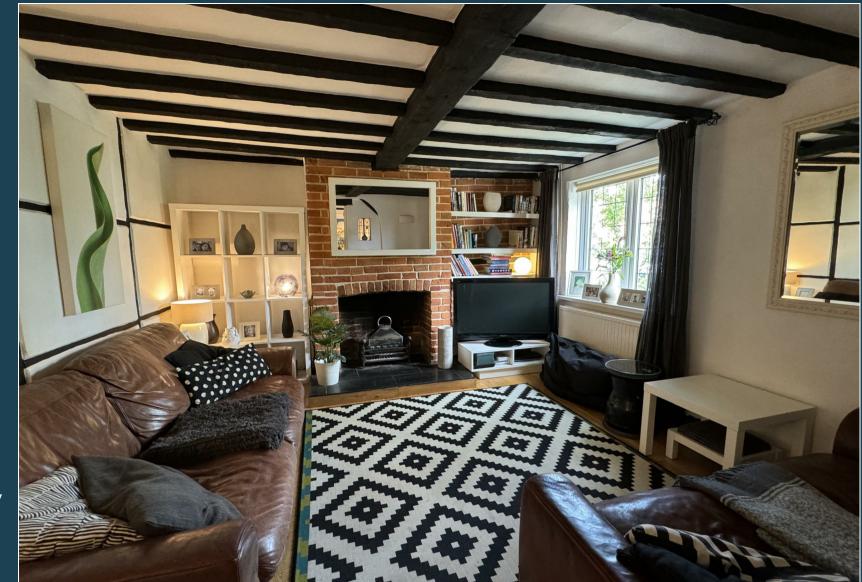

## 24 Catteshall Terrace Catteshall Road Godalming GU7 1LS Guide Price: £800,000 Freehold

- Entrance Hall & Cloakroom
- Sitting Room
- Family Room & Dining Room
- Fitted Kitchen
- Five Bedrooms
- Family Bathroom & Shower Room
- Gas Central Heating & Double Glazing
- Garage
- Store & Garden W.C
- Attractive South Westerly Facing Garden

An extremely characterful and much improved five bedroom family house with two bathrooms, attractive south westerly facing garden and garage. The property occupies a great location being less than a mile from the town centre with its excellent shops, restaurants leisure and recreational facilities as well as popular schools, nearby bus routes and the main line station.