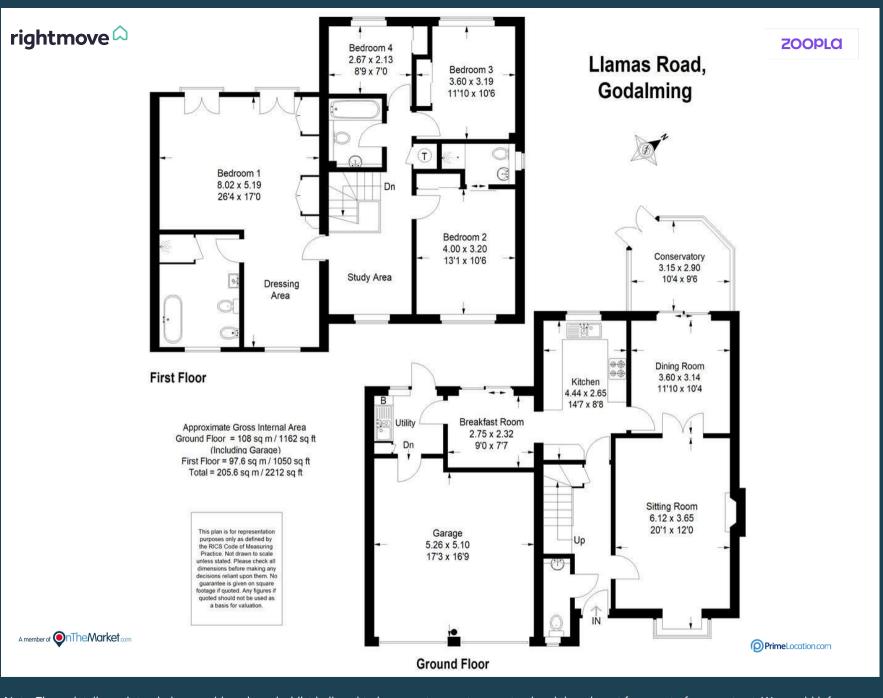

- Entrance Hall & Cloakroom
- Sitting Room & DiningRoom
- Conservatory & BreakfastRoom
- Kitchen & Utility Room
- Landing with Study Area
- Main Bedroom, DressingArea & En-suite Bathroom
- Three Further Bedrooms
- Family Bathroom & FurtherEn-suite Shower Room
- Driveway & Double Garage
- Attractive & SecludedGardens Backing On To TheRiver Wey

A most attractive four bedroom detached family house with three reception rooms, three bathrooms and a double garage, occupying a wonderful, private riverside setting, having delightful and secluded gardens backing directly onto the River Wey. The house forms part of a small private development ideally situated being within easy reach of the town centre with its excellent shops, restaurants, leisure and recreational facilities, as well as popular schools, nearby bus routes and main line station.