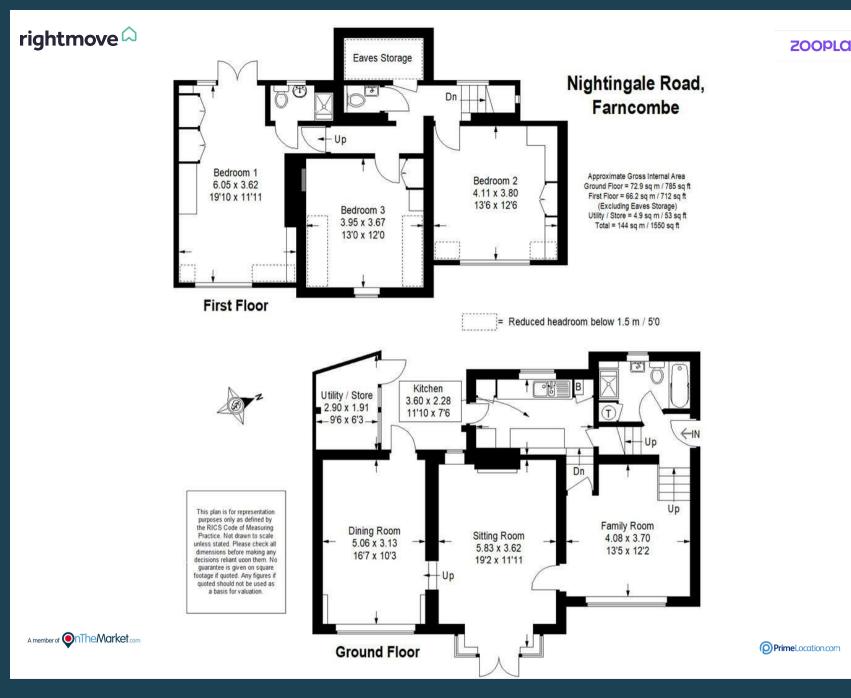

## The Old Coach House 35 Nightingale Road Godalming Surrey GU7 2HP Guide Price: £740,000 Freehold

201-20

- Individual Character House
- Spacious & Adaptable
  Accommodation
- Easy Reach of Godalming & Farncombe
- Sitting Room
- Family Room
- Dining Room
- Kitchen & Cloakroom
- Three Bedrooms, Bathroom & En-Suite Shower Room
- Terraced Partly Walled Rear
  Garden
- Off Road Parking

A delightful three bedroom, three reception room detached Victorian house offering spacious and adaptable accommodation The house is conveniently located within easy reach of Godalming and Farncombe centres both offering an excellent range of shopping and recreation facilities as well as main line stations serving London Waterloo.