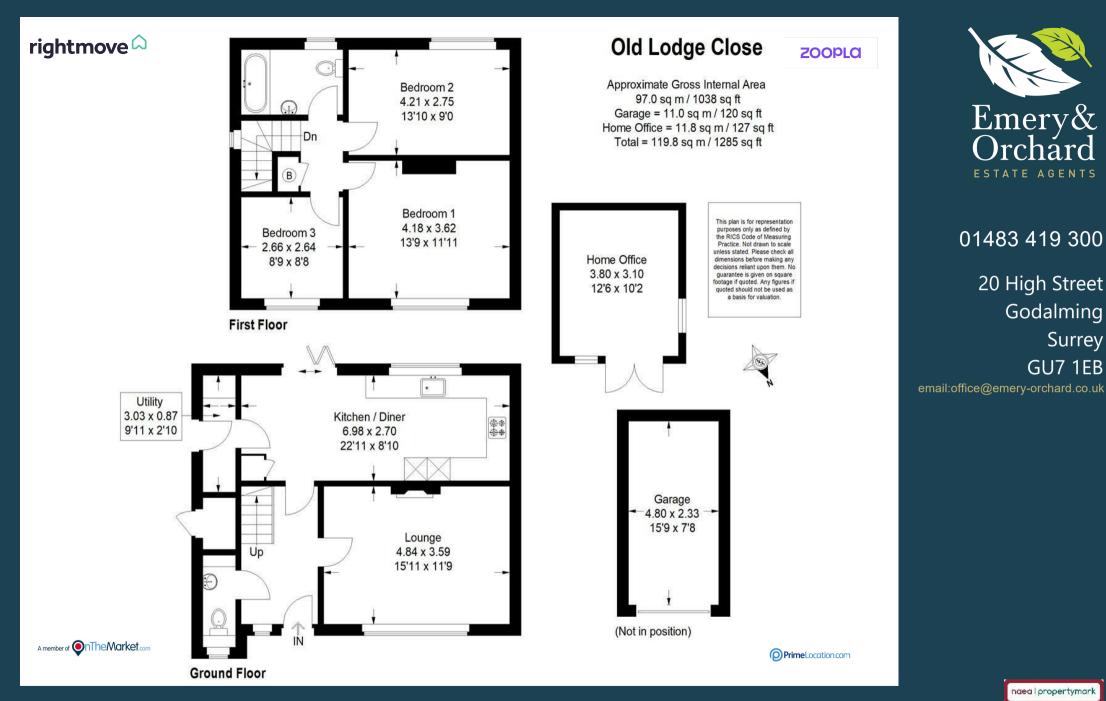

## 4 Old Lodge Close

Eashing Lane Godalming Surrey GU7 2LA Guide Price: £685,000 Freehold 

- Small Cul De Sac of Only Five Houses
- Tastefully Refurbished to a High Standard
- Easy Reach of Godalming Town Centre & Main Line Station
- Living Room with Open Fireplace
- Open Plan Kitchen/Dining Room
- Cloakroom & Utility Area
- Three Good Sized Bedrooms
  & Bathroom
- Newly Double Glazed
  Windows (2024) & Gas Central
  Heating
- Secluded South West Facing Terraced Rear Garden & Garage in Nearby Block
- Garden Office/Studio

A tastefully refurbished three bedroom detached family home with secluded south west facing garden, set is a small culde-sac and conveniently located within easy reach of local schools, town centre and main line station serving London Waterloo