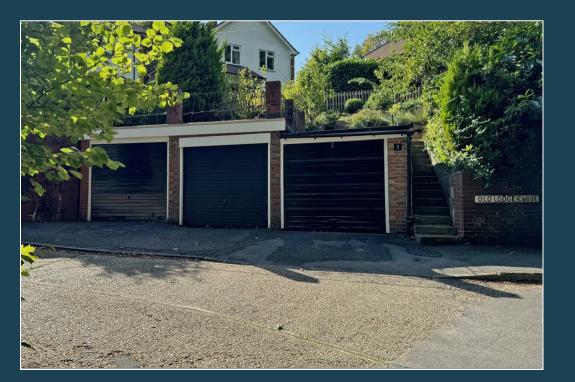

## 4 Old Lodge Close

Eashing Lane Godalming Surrey GU7 2LA Guide Price: £685,000 Freehold 

- Small Cul De Sac of Only Five Houses
- Tastefully Refurbished to a High Standard
- Easy Reach of Godalming Town Centre & Main Line Station
- Living Room with Open Fireplace
- Open Plan Kitchen/Dining Room
- Cloakroom & Utility Area
- Three Good Sized Bedrooms
  & Bathroom
- Newly Double Glazed
  Windows (2024) & Gas Central
  Heating
- Secluded South West Facing Terraced Rear Garden & Garage in Nearby Block
- Garden Office/Studio