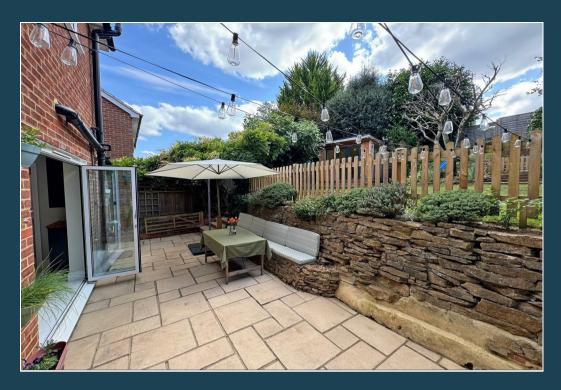

## 4 Old Lodge Close

Eashing Lane Godalming Surrey GU7 2LA Guide Price: £685,000 Freehold 

- Small Cul De Sac of Only Five Houses
- Tastefully Refurbished to a High Standard
- Easy Reach of Godalming Town Centre & Main Line Station
- Living Room with Open Fireplace
- Open Plan Kitchen/Dining Room
- Cloakroom & Utility Area
- Three Good Sized Bedrooms
  & Bathroom
- Newly Double Glazed
  Windows (2024) & Gas Central
  Heating
- Secluded South West Facing Terraced Rear Garden & Garage in Nearby Block
- Garden Office/Studio

A tastefully refurbished three bedroom detached family home with secluded south west facing garden, set is a small culde-sac and conveniently located within easy reach of local schools, town centre and main line station serving London Waterloo