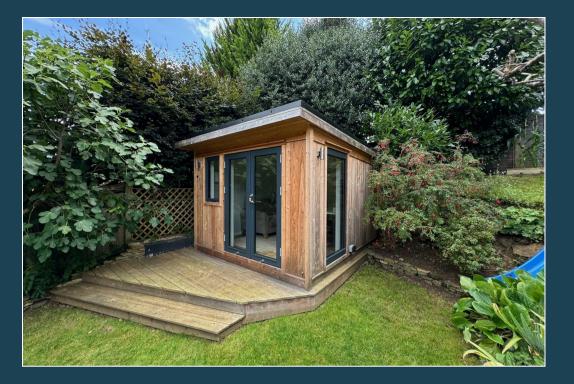

## 4 Old Lodge Close

Eashing Lane Godalming Surrey GU7 2LA Guide Price: £685,000 Freehold 

- Small Cul De Sac of Only Five Houses
- Tastefully Refurbished to a High Standard
- Easy Reach of Godalming Town Centre & Main Line Station
- Living Room with Open Fireplace
- Open Plan Kitchen/Dining Room
- Cloakroom & Utility Area
- Three Good Sized Bedrooms
  & Bathroom
- Newly Double Glazed
  Windows (2024) & Gas Central
  Heating
- Secluded South West Facing Terraced Rear Garden & Garage in Nearby Block
- Garden Office/Studio