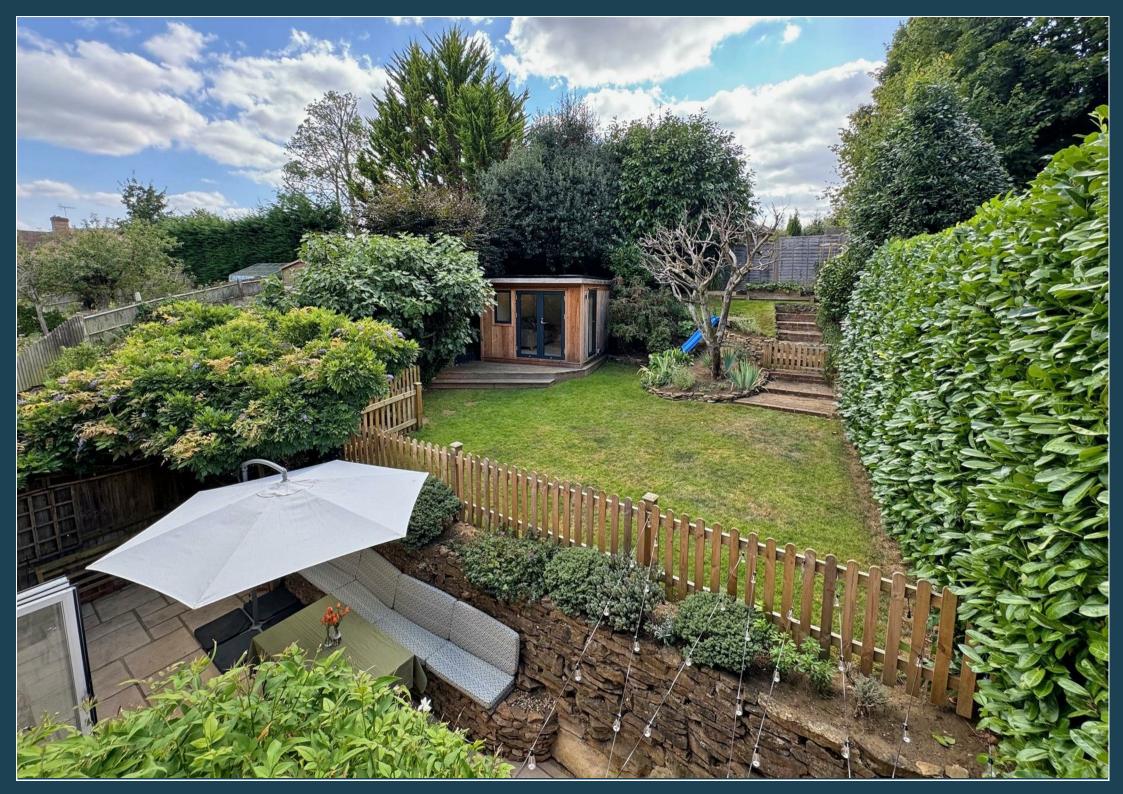

## 4 Old Lodge Close

Eashing Lane Godalming Surrey GU7 2LA Guide Price: £685,000 Freehold 

- Small Cul De Sac of Only Five Houses
- Tastefully Refurbished to a High Standard
- Easy Reach of Godalming Town Centre & Main Line Station
- Living Room with Open Fireplace
- Open Plan Kitchen/Dining Room
- Cloakroom & Utility Area
- Three Good Sized Bedrooms
  & Bathroom
- Newly Double Glazed
  Windows (2024) & Gas Central
  Heating
- Secluded South West Facing Terraced Rear Garden & Garage in Nearby Block
- Garden Office/Studio

A tastefully refurbished three bedroom detached family home with secluded south west facing garden, set is a small culde-sac and conveniently located within easy reach of local schools, town centre and main line station serving London Waterloo