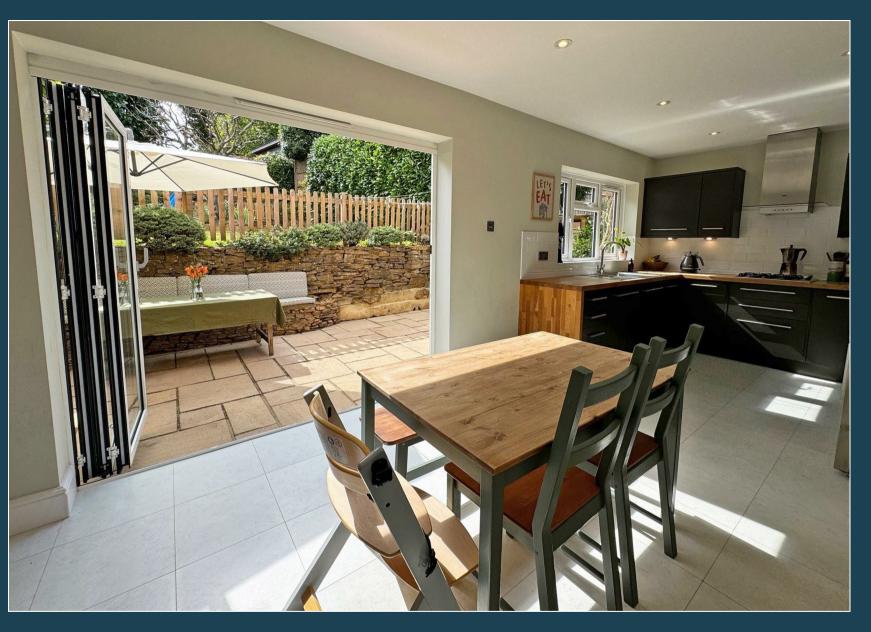

## 4 Old Lodge Close

Eashing Lane Godalming Surrey GU7 2LA Guide Price: £685,000 Freehold 

- Small Cul De Sac of Only Five Houses
- Tastefully Refurbished to a High Standard
- Easy Reach of Godalming Town Centre & Main Line Station
- Living Room with Open Fireplace
- Open Plan Kitchen/Dining Room
- Cloakroom & Utility Area
- Three Good Sized Bedrooms
  & Bathroom
- Newly Double Glazed
  Windows (2024) & Gas Central
  Heating
- Secluded South West Facing Terraced Rear Garden & Garage in Nearby Block
- Garden Office/Studio

A tastefully refurbished three bedroom detached family home with secluded south west facing garden, set is a small culde-sac and conveniently located within easy reach of local schools, town centre and main line station serving London Waterloo