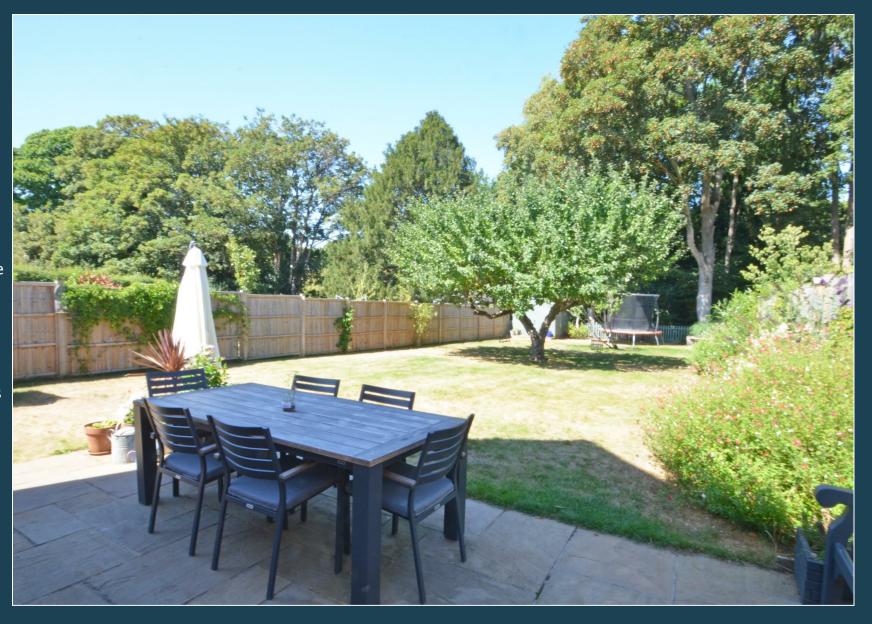

- Entrance Hall & Cloakroom
- 15'10ft Sitting Room
- Study/Family Room
- 23ft Fitted Kitchen/DiningRoom
- Four Bedrooms
- En-Suite & Family Bathroom
- Gas Central Heating & DoubleGlazing
- Quality Oak Flooring
- Gravel Driveway with OffRoad Parking for Several Cars
- Good Size Garden backing onto Woodland