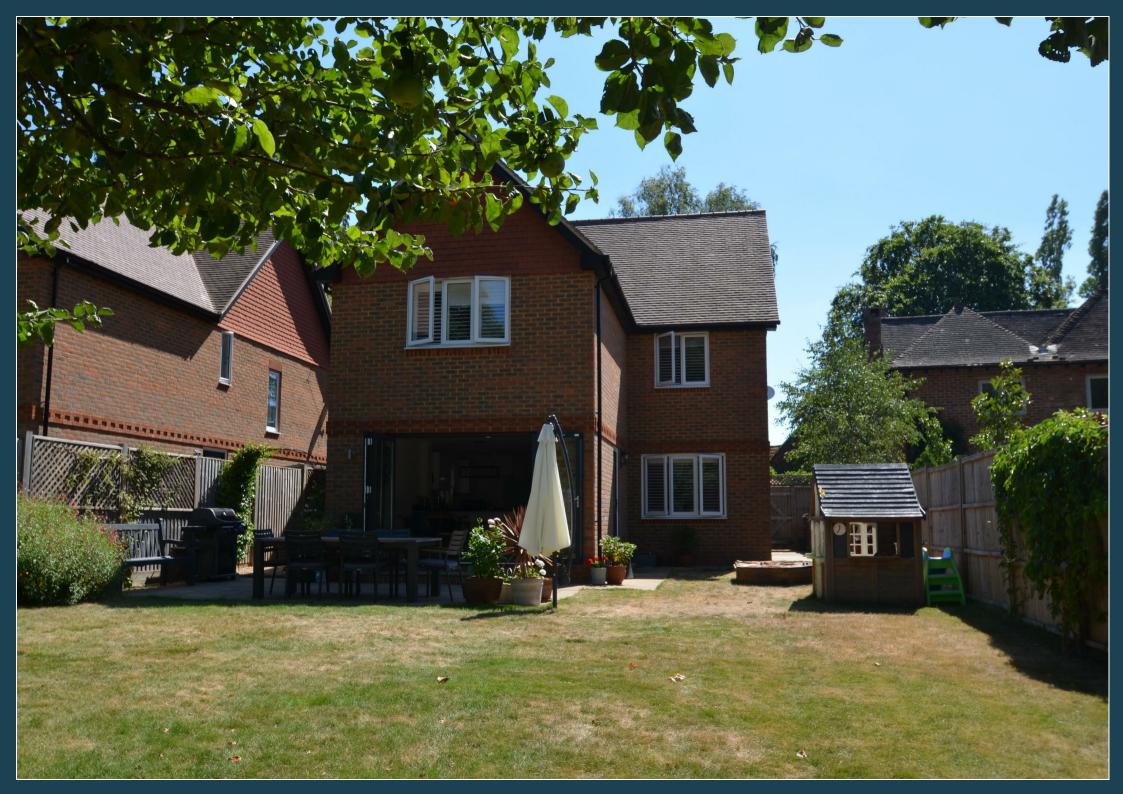

- Entrance Hall & Cloakroom
- 15'10ft Sitting Room
- Study/Family Room
- 23ft Fitted Kitchen/DiningRoom
- Four Bedrooms
- En-Suite & Family Bathroom
- Gas Central Heating & DoubleGlazing
- Quality Oak Flooring
- Gravel Driveway with OffRoad Parking for Several Cars
- Good Size Garden backing onto Woodland

A superb four bedroom detached family house with good size garden set at the end of a small private driveway only a few moments from the village centre with its excellent range of amenities.

Milford Main Line Station - 4miles (Waterloo approx 45/50 mins)