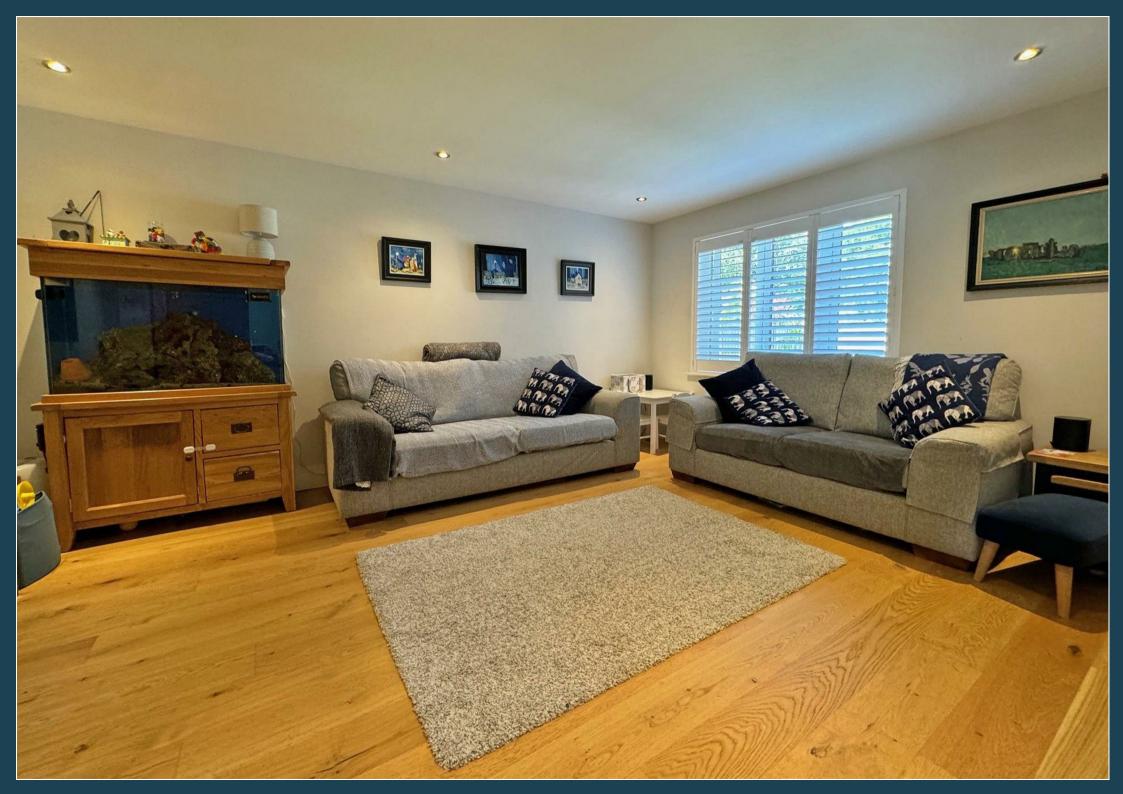

- Entrance Hall & Cloakroom
- 15'10ft Sitting Room
- Study/Family Room
- 23ft Fitted Kitchen/DiningRoom
- Four Bedrooms
- En-Suite & Family Bathroom
- Gas Central Heating & DoubleGlazing
- Quality Oak Flooring
- Gravel Driveway with OffRoad Parking for Several Cars
- Good Size Garden backing onto Woodland