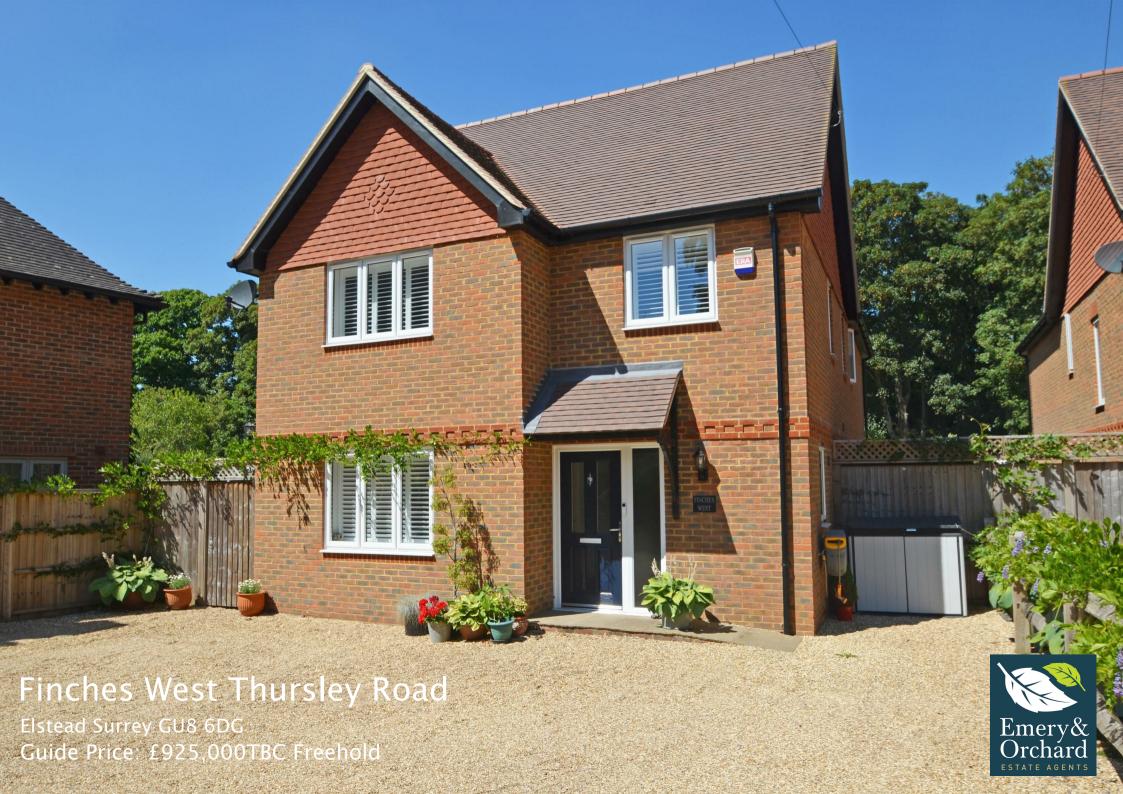

- Entrance Hall & Cloakroom
- 15'10ft Sitting Room
- Study/Family Room
- 23ft Fitted Kitchen/DiningRoom
- Four Bedrooms
- En-Suite & Family Bathroom
- Gas Central Heating & DoubleGlazing
- Quality Oak Flooring
- Gravel Driveway with OffRoad Parking for Several Cars
- Good Size Garden backing onto Woodland

A superb four bedroom detached family house with good size garden set at the end of a small private driveway only a few moments from the village centre with its excellent range of amenities.

Milford Main Line Station - 4miles (Waterloo approx 45/50 mins)