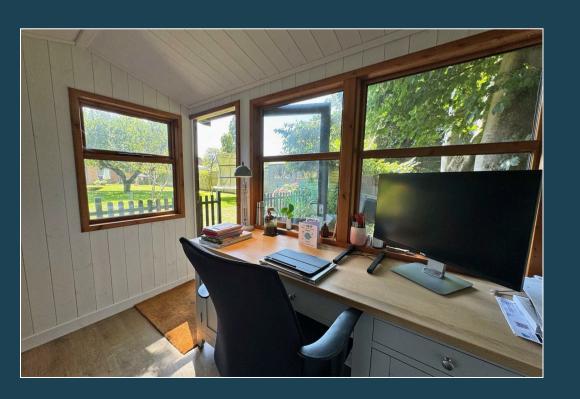

- Entrance Hall & Cloakroom
- 15'10ft Sitting Room
- Study/Family Room
- 23ft Fitted Kitchen/DiningRoom
- Four Bedrooms
- En-Suite & Family Bathroom
- Gas Central Heating & DoubleGlazing
- Quality Oak Flooring
- Gravel Driveway with OffRoad Parking for Several Cars
- Good Size Garden backing onto Woodland