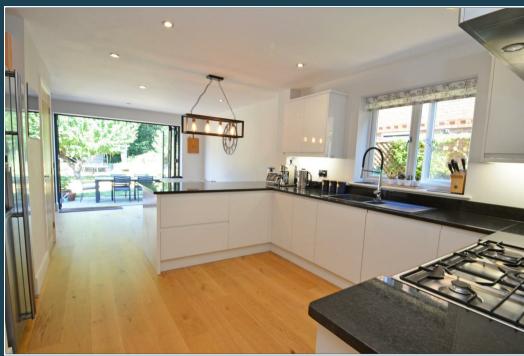

- Entrance Hall & Cloakroom
- 15'10ft Sitting Room
- Study/Family Room
- 23ft Fitted Kitchen/DiningRoom
- Four Bedrooms
- En-Suite & Family Bathroom
- Gas Central Heating & DoubleGlazing
- Quality Oak Flooring
- Gravel Driveway with OffRoad Parking for Several Cars
- Good Size Garden backing onto Woodland