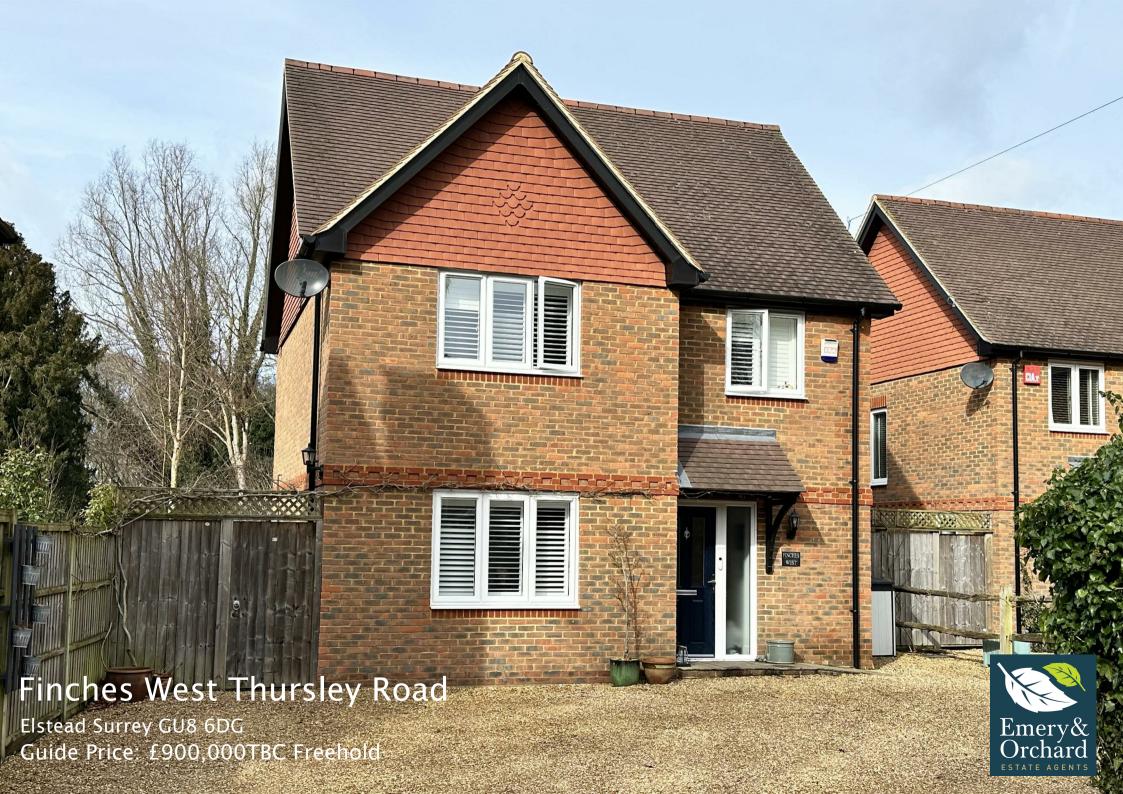

- Entrance Hall & Cloakroom
- 15'10ft Sitting Room
- Study/Family Room
- 23ft Fitted Kitchen/DiningRoom
- Four Bedrooms
- En-Suite & Family Bathroom
- Gas Central Heating & DoubleGlazing
- Quality Oak Flooring
- Gravel Driveway with OffRoad Parking for Several Cars
- Good Size Garden backing onto Woodland

A superb four bedroom detached family house with good size garden set at the end of a small private driveway only a few moments from the village centre with its excellent range of amenities.

Milford Main Line Station - 4miles (Waterloo approx 45/50 mins)