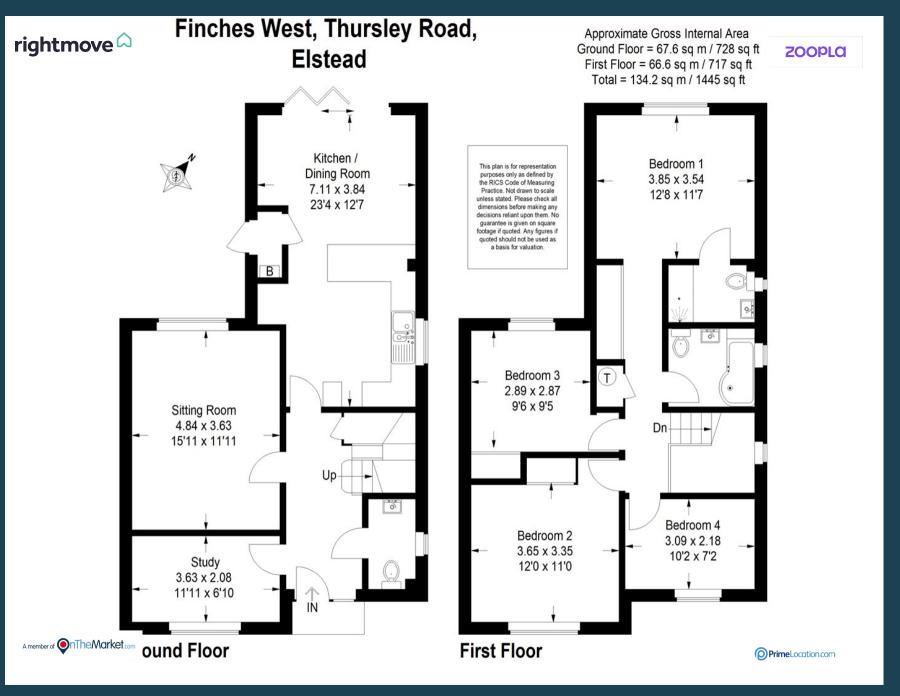

- Entrance Hall & Cloakroom
- 15'10ft Sitting Room
- Study/Family Room
- 23ft Fitted Kitchen/DiningRoom
- Four Bedrooms
- En-Suite & Family Bathroom
- Gas Central Heating & DoubleGlazing
- Quality Oak Flooring
- Gravel Driveway with OffRoad Parking for Several Cars
- Good Size Garden backing onto Woodland