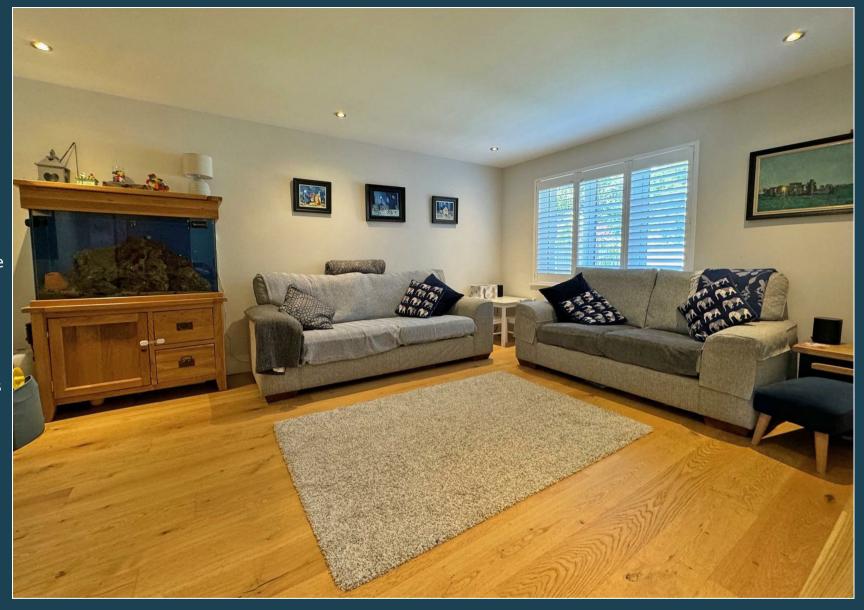

- Entrance Hall & Cloakroom
- 15'10ft Sitting Room
- Study/Family Room
- 23ft Fitted Kitchen/DiningRoom
- Four Bedrooms
- En-Suite & Family Bathroom
- Gas Central Heating & DoubleGlazing
- Quality Oak Flooring
- Gravel Driveway with OffRoad Parking for Several Cars
- Good Size Garden backing onto Woodland