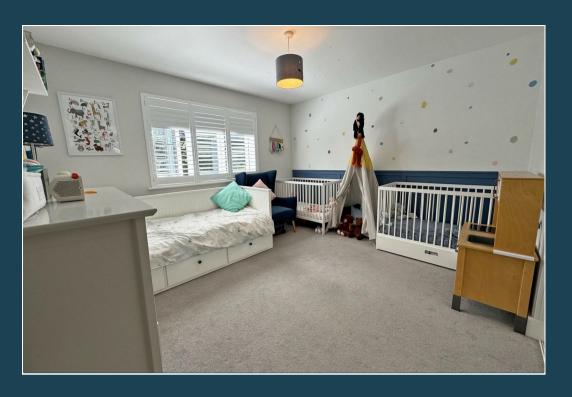

- Entrance Hall & Cloakroom
- 15'10ft Sitting Room
- Study/Family Room
- 23ft Fitted Kitchen/DiningRoom
- Four Bedrooms
- En-Suite & Family Bathroom
- Gas Central Heating & DoubleGlazing
- Quality Oak Flooring
- Gravel Driveway with OffRoad Parking for Several Cars
- Good Size Garden backing onto Woodland