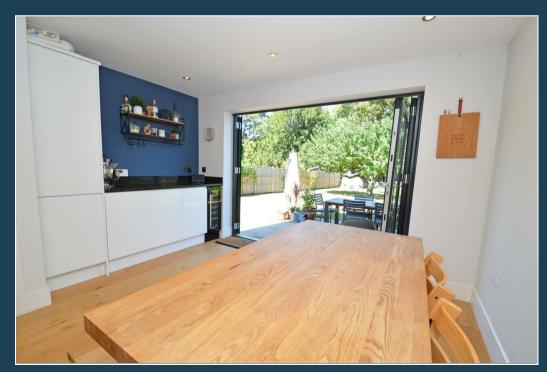

- Entrance Hall & Cloakroom
- 15'10ft Sitting Room
- Study/Family Room
- 23ft Fitted Kitchen/DiningRoom
- Four Bedrooms
- En-Suite & Family Bathroom
- Gas Central Heating & DoubleGlazing
- Quality Oak Flooring
- Gravel Driveway with OffRoad Parking for Several Cars
- Good Size Garden backing onto Woodland