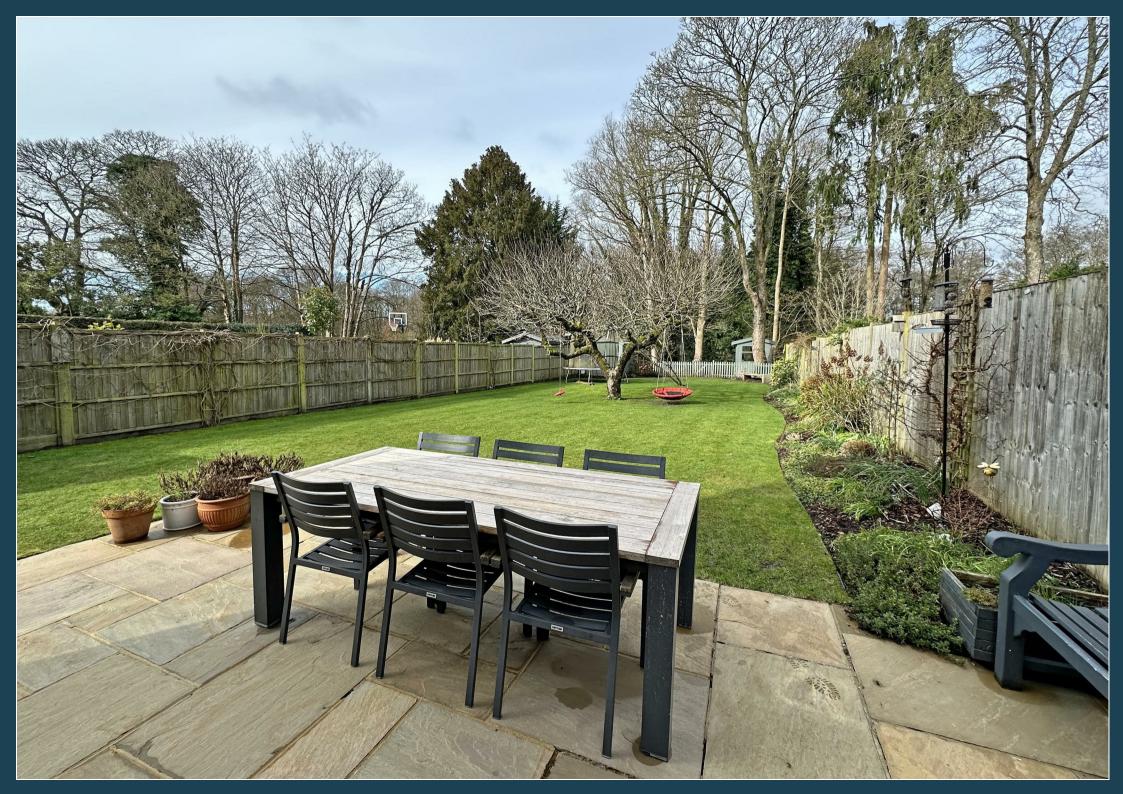

- Entrance Hall & Cloakroom
- 15'10ft Sitting Room
- Study/Family Room
- 23ft Fitted Kitchen/DiningRoom
- Four Bedrooms
- En-Suite & Family Bathroom
- Gas Central Heating & DoubleGlazing
- Quality Oak Flooring
- Gravel Driveway with OffRoad Parking for Several Cars
- Good Size Garden backing onto Woodland

A superb four bedroom detached family house with good size garden set at the end of a small private driveway only a few moments from the village centre with its excellent range of amenities.

Milford Main Line Station - 4miles (Waterloo approx 45/50 mins)