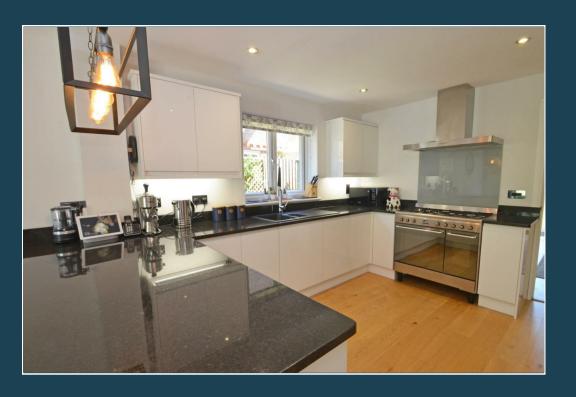

- Entrance Hall & Cloakroom
- 15'10ft Sitting Room
- Study/Family Room
- 23ft Fitted Kitchen/DiningRoom
- Four Bedrooms
- En-Suite & Family Bathroom
- Gas Central Heating & DoubleGlazing
- Quality Oak Flooring
- Gravel Driveway with OffRoad Parking for Several Cars
- Good Size Garden backing onto Woodland