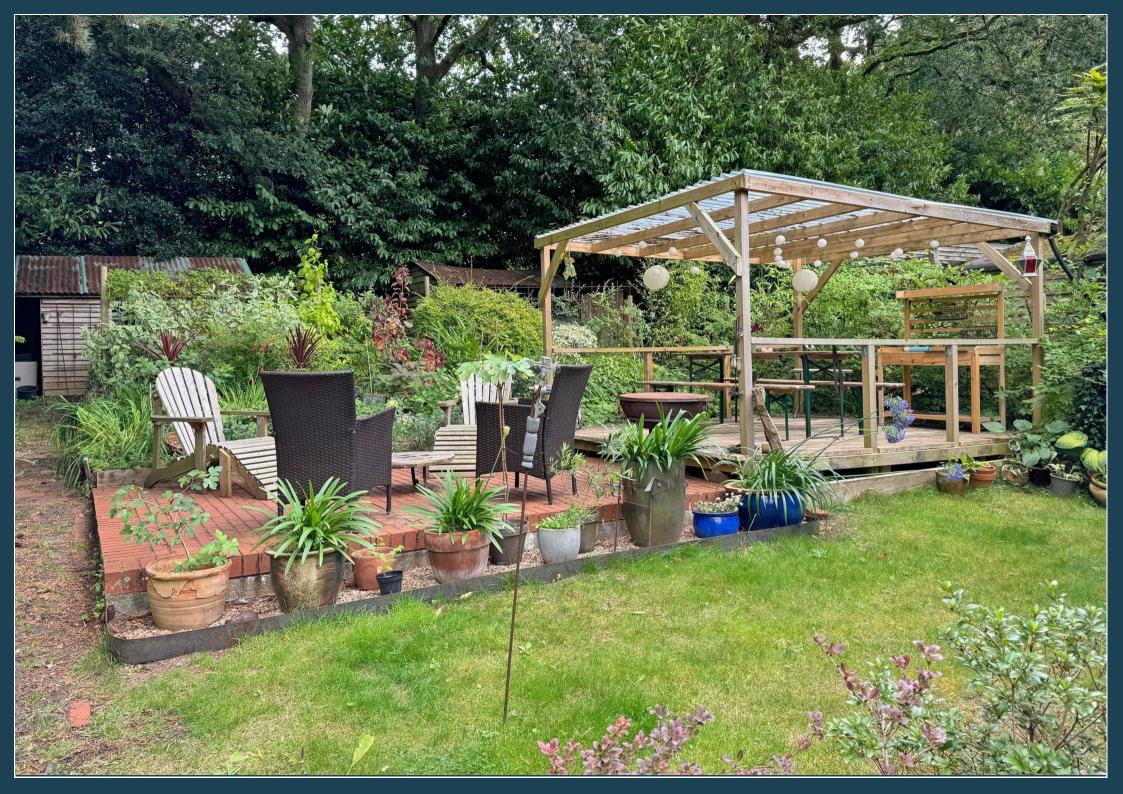

- Short Walk of Farnham GolfClub
- Quiet No Through Road
- Easy Reach of farnham TownCentre & Main Line Station
- 0.2 Acre of Secluded Gardens
- Sitting Room
- Dining/Family Room
- Kitchen & Cloakroom
- Three Bedrooms & Bathroom
- Garden Office/Studio
- Off Road Parking for Several Cars

A delightful turn of the century three bedroom Victorian cottage set in a generous 0.2 acre plot and located in a quiet no through road close to the centre of the village and only a short walk of the popular Farnham Golf Course. The towns of Farnham, Guildford and Godalming are all close by offering excellent shopping and recreational facilities.