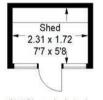

## Smugglers Way, The Sands, Farnham

**ZOOPLO** 

Approximate Gross Internal Area Ground Floor = 48.7 sq m / 524 sq ft First Floor = 47.4 sq m / 510 sq ft Second Floor = 13.2 sq m / 142 sq ft Total = 96.1 sq m / 1176 sq ft