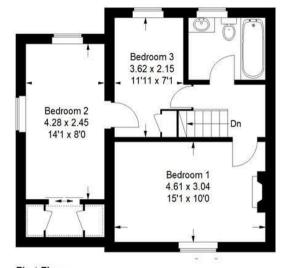

## Smugglers Way, The Sands, Farnham

**ZOOPLO** 

Approximate Gross Internal Area Ground Floor = 48.7 sq m / 524 sq ft First Floor = 47.4 sq m / 510 sq ft Second Floor = 13.2 sq m / 142 sq ft Total = 96.1 sq m / 1176 sq ft

(Not Shown In Actual Location / Orientation)

= Reduced headroom below 1.5 m / 5'0

This plan is for representation purposes only as defined by the RIGS Code of Measuring Practice, Not drawn to scale unless stated, Please check all dimensions before making any decisions reliant upon them. No quarantee is given on square footage if quoted, Any figures if quoted should not be used as a basis for valuation.