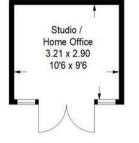

- Short Walk of Farnham GolfClub
- Quiet No Through Road
- Easy Reach of farnham TownCentre & Main Line Station
- 0.2 Acre of Secluded Gardens
- Sitting Room
- Dining/Family Room
- Kitchen & Cloakroom
- Three Bedrooms & Bathroom
- Garden Office/Studio
- Off Road Parking for Several Cars

## Smugglers Way, The Sands, Farnham

**ZOOPLO** 

Approximate Gross Internal Area Ground Floor = 48.7 sq m / 524 sq ft First Floor = 47.4 sq m / 510 sq ft Second Floor = 13.2 sq m / 142 sq ft Total = 96.1 sq m / 1176 sq ft