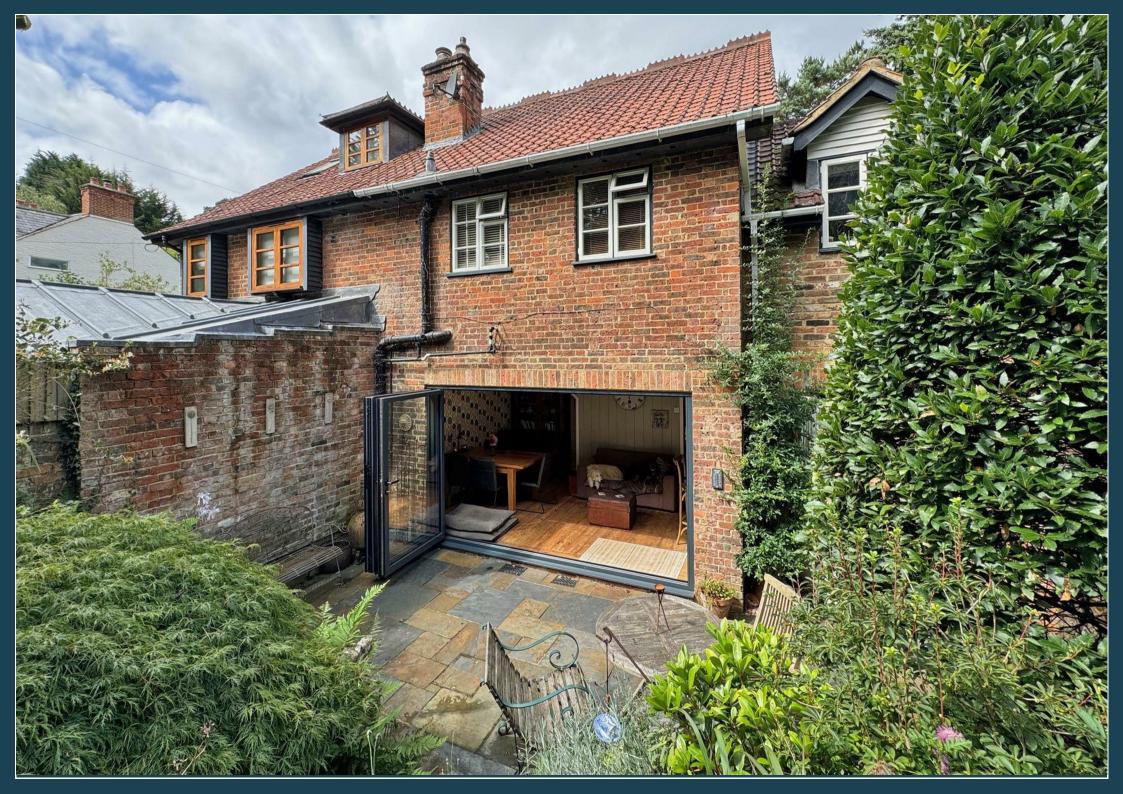

- Short Walk of Farnham GolfClub
- Quiet No Through Road
- Easy Reach of farnham TownCentre & Main Line Station
- 0.2 Acre of Secluded Gardens
- Sitting Room
- Dining/Family Room
- Kitchen & Cloakroom
- Three Bedrooms & Bathroom
- Garden Office/Studio
- Off Road Parking for Several Cars

A delightful turn of the century three bedroom Victorian cottage set in a generous 0.2 acre plot and located in a quiet no through road close to the centre of the village and only a short walk of the popular Farnham Golf Course. The towns of Farnham, Guildford and Godalming are all close by offering excellent shopping and recreational facilities.