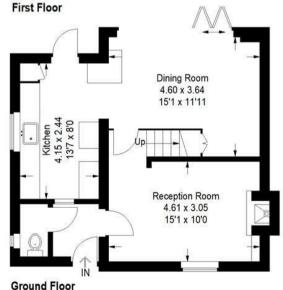

## Smugglers Way, The Sands, Farnham

**ZOOPLO** 

Approximate Gross Internal Area Ground Floor = 48.7 sq m / 524 sq ft First Floor = 47.4 sq m / 510 sq ft Second Floor = 13.2 sq m / 142 sq ft Total = 96.1 sq m / 1176 sq ft

(Not Shown In Actual Location / Orientation)

= Reduced headroom below 1.5 m / 5'0

This plan is for representation purposes only as defined by the RIGS Code of Measuring Practice, Not drawn to scale unless stated, Please check all dimensions before making any decisions reliant upon them. No quarantee is given on square footage if quoted, Any figures if quoted should not be used as a basis for valuation.