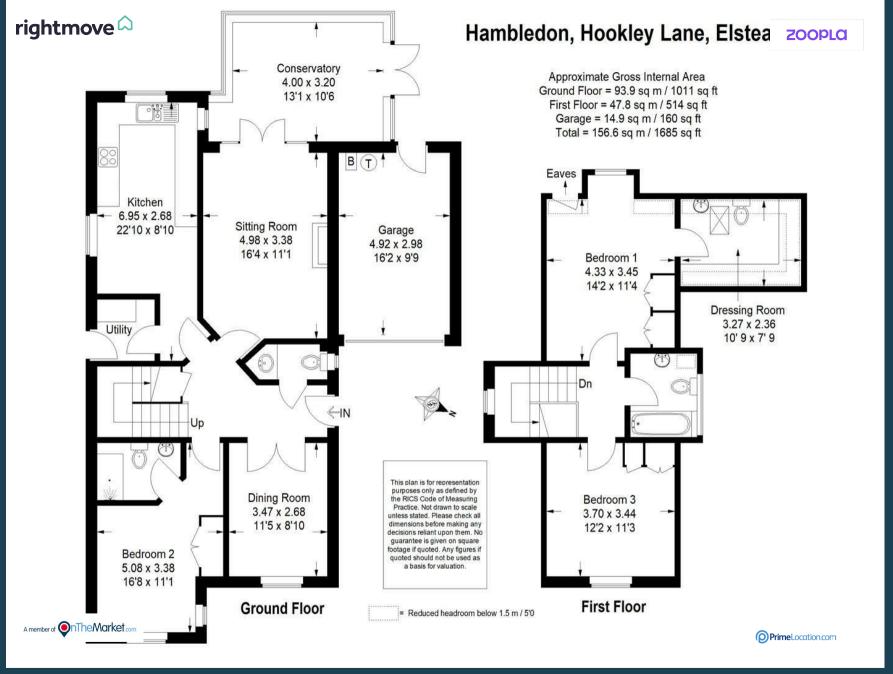

- Bright, Spacious & AdaptabeAccommodation
- Established No Through Road
- Easy Reach of Village Centre
- Entrance Hall & Cloakroom
- Sitting Room & Conservatory
- Dining Room/Bedroom Four
- Kitchen/Breakfast Room & Utility Room
- Three Double Bedrooms & Three Bathrooms
- Attached Garage
- Established Garden Backing onto Woodland

An individual detached 3/4 bedroom chalet style house offering spacious and adaptable accommodation set in an established no through road conveniently located within easy reach of the village centre with its excellent range of local amenities.