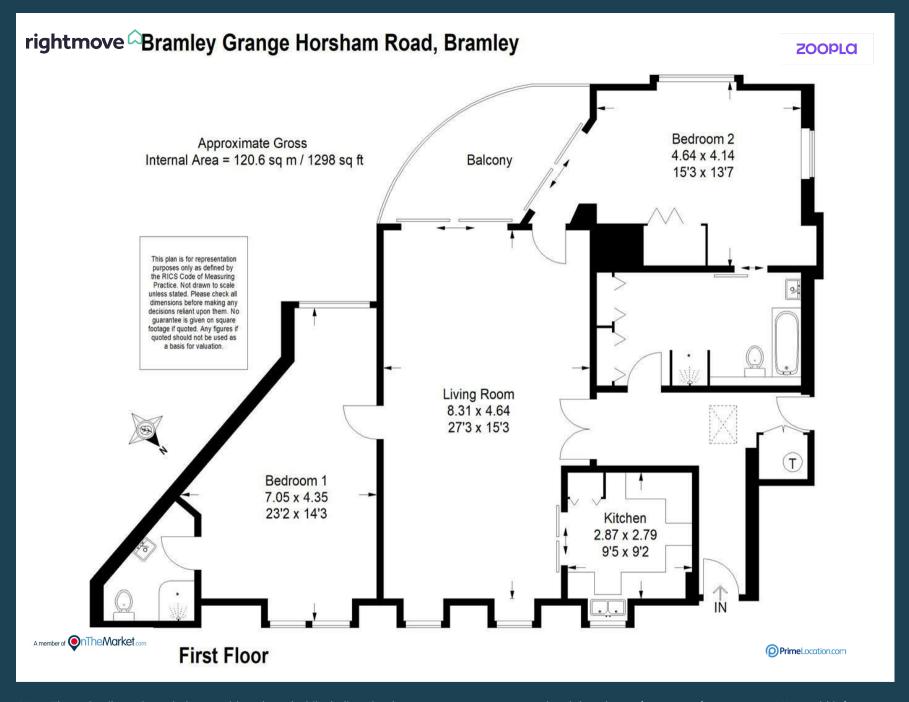

- Set in The Conservation Area& Only Short Walk of BramleyHigh Street
- No Onward Chain
- Balcony with Lovely OutlookOver the Communal Gardens
- First Floor Flat with PrivateLift
- Living/Dining Room with Access to Large Balcony
- Kitchen
- Two Double Bedrooms & Two Bathrooms
- Double Glazing
- Beautifully MaintainedCommunal Gardens
- Allocated Parking (TBC)

A very spacious two bedroom first floor apartment with its own private lift and large balcony forming part of the prestigious Bramley Grange development set with the conservation area and very conveniently located within a short walk of Bramley High Street with its excellent range of shops and local amenities.