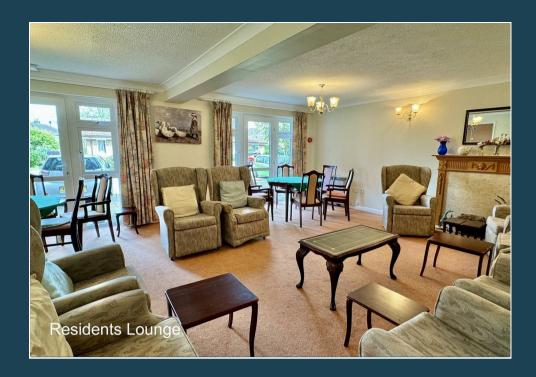

A well planned two bedroom ground floor apartment occupying a great location, having direct access onto the communal gardens, and providing accommodation that includes an entrance hall with large storage cupboard, living room with door onto the communal gardens, two bedrooms and a bathroom. The property also benefits from double glazing and night storage heating. The property forms part of the popular Allingham Court retirement development which includes an on-site estate manger, residents lounge, guest suite and laundry. Allingham Court is ideally located only moments from Farncombe village centre with its excellent local shops, facilities, bus routes and mainline station.