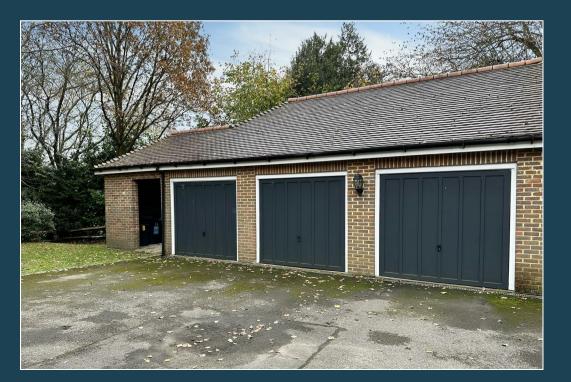

Flat 11 The Evergreens Hambledon

Hambledon Surrey GU8 4EP Guide Price: £375,000 Leasehold - Share of Freehold

- Gated Private Development
- Security Entry System
- Delightful Sitting Room
- Fitted Kitchen/Breakfast
  Room
- Two Double Bedrooms
- En-suite Bathroom & Shower
  Room
- Double Glazing & Gas
  Heating
- Garage & Attractive
  Communal Gardens
- Share of Freehold
- No Onward Chain

A bright and well designed two double bedroom first floor apartment with two bathrooms, a superb sitting room and a fitted kitchen/breakfast room with integrated appliances. The apartment also benefits from double glazing, gas central heating and has a garage. The property occupies a great location within the exclusive Hambledon Park development which is set in attractive communal gardens and only 0.8 of a mile from the station and just over half a mile of the village store which provides a grocery shop, off-license, a newsagent, a cafe, delicatessen and Post Office. The town centres of Guildford, Godalming & Haslemere are also within easy reach.