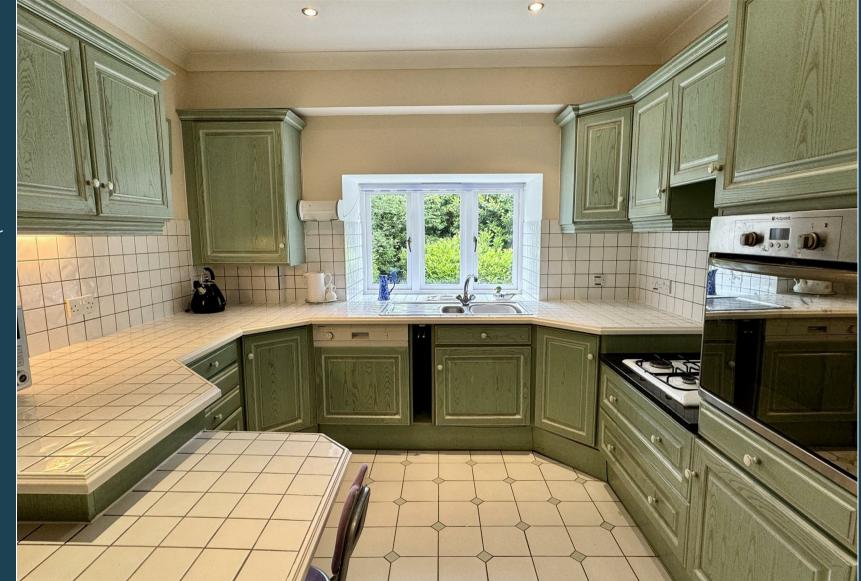

Flat 11 The Evergreens Hambledon

Hambledon Surrey GU8 4EP Guide Price: £375,000 Leasehold - Share of Freehold

- Gated Private Development
- Security Entry System
- Delightful Sitting Room
- Fitted Kitchen/Breakfast
  Room
- Two Double Bedrooms
- En-suite Bathroom & Shower
  Room
- Double Glazing & Gas
  Heating
- Garage & Attractive
  Communal Gardens
- Share of Freehold
- No Onward Chain

A bright and well designed two double bedroom first floor apartment with two bathrooms, a superb sitting room and a fitted kitchen/breakfast room with integrated appliances. The apartment also benefits from double glazing, gas central heating and has a garage. The property occupies a great location within the exclusive Hambledon Park development which is set in attractive communal gardens and only 0.8 of a mile from the station and just over half a mile of the village store which provides a grocery shop, off-license, a newsagent, a cafe, delicatessen and Post Office. The town centres of Guildford, Godalming & Haslemere are also within easy reach.