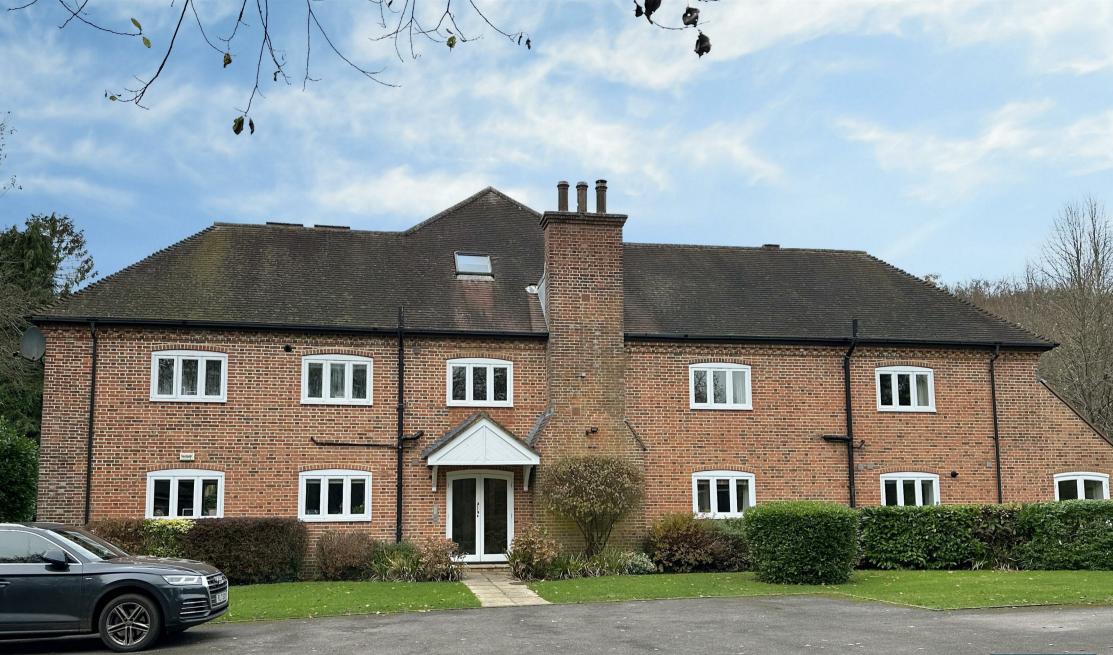

Flat 11 The Evergreens Hambledon

Hambledon Surrey GU8 4EP Guide Price: £375,000 Leasehold - Share of Freehold

- Gated Private Development
- Security Entry System
- Delightful Sitting Room
- Fitted Kitchen/Breakfast
  Room
- Two Double Bedrooms
- En-suite Bathroom & Shower
  Room
- Double Glazing & Gas
  Heating
- Garage & Attractive
  Communal Gardens
- Share of Freehold
- No Onward Chain

A bright and well designed two double bedroom first floor apartment with two bathrooms, a superb sitting room and a fitted kitchen/breakfast room with integrated appliances. The apartment also benefits from double glazing, gas central heating and has a garage. The property occupies a great location within the exclusive Hambledon Park development which is set in attractive communal gardens and only 0.8 of a mile from the station and just over half a mile of the village store which provides a grocery shop, off-license, a newsagent, a cafe, delicatessen and Post Office. The town centres of Guildford, Godalming & Haslemere are also within easy reach.