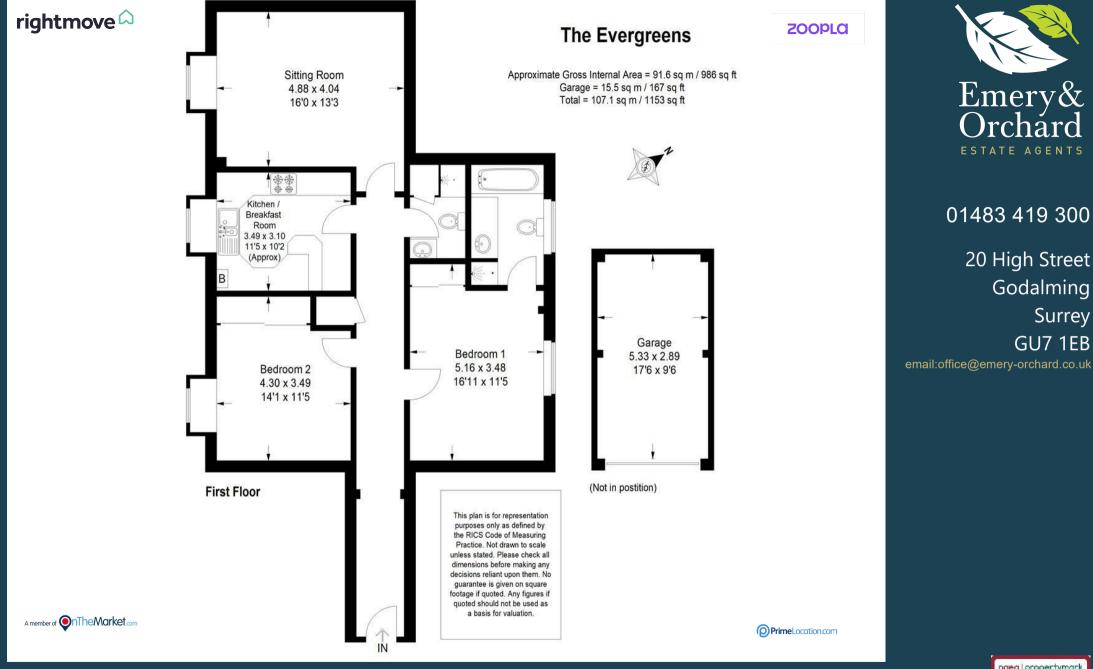

Flat 11 The Evergreens Hambledon

Hambledon Surrey GU8 4EP Guide Price: £375,000 Leasehold - Share of Freehold

- Gated Private Development
- Security Entry System
- Delightful Sitting Room
- Fitted Kitchen/Breakfast
  Room
- Two Double Bedrooms
- En-suite Bathroom & Shower
  Room
- Double Glazing & Gas
  Heating
- Garage & Attractive
  Communal Gardens
- Share of Freehold
- No Onward Chain

A bright and well designed two double bedroom first floor apartment with two bathrooms, a superb sitting room and a fitted kitchen/breakfast room with integrated appliances. The apartment also benefits from double glazing, gas central heating and has a garage. The property occupies a great location within the exclusive Hambledon Park development which is set in attractive communal gardens and only 0.8 of a mile from the station and just over half a mile of the village store which provides a grocery shop, off-license, a newsagent, a cafe, delicatessen and Post Office. The town centres of Guildford, Godalming & Haslemere are also within easy reach.