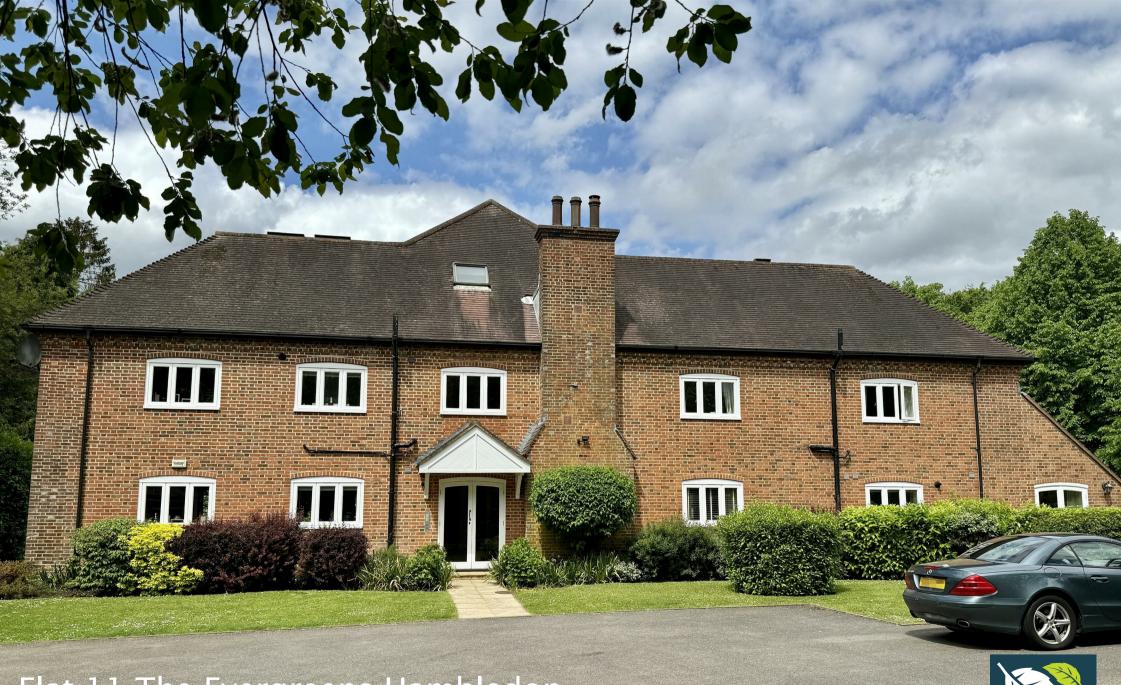

## Flat 11 The Evergreens Hambledon

Hambledon Godalming GU8 4EP

Guide Price: £395,000 Leasehold - Share of Freehold

- Gated Private Development
- Security Entry System
- Delightful Sitting Room
- Fitted Kitchen/BreakfastRoom
- Two Double Bedrooms
- En-suite Bathroom & ShowerRoom
- Double Glazing & Gas Heating
- Garage & AttractiveCommunal Gardens
- Share of Freehold
- No Onward Chain

A bright and well designed two double bedroom first floor apartment with two bathrooms, a superb sitting room and a fitted kitchen/breakfast room with integrated appliances. The apartment also benefits from double glazing, gas central heating and has a garage. The property occupies a great location within the exclusive Hambledon Park development which is set in attractive communal gardens and only 0.8 of a mile from the station and just over half a mile of the village store which provides a grocery shop, off-license, a newsagent, a cafe, delicatessen and Post Office. The town centres of Guildford, Godalming & Haslemere are also within easy reach.