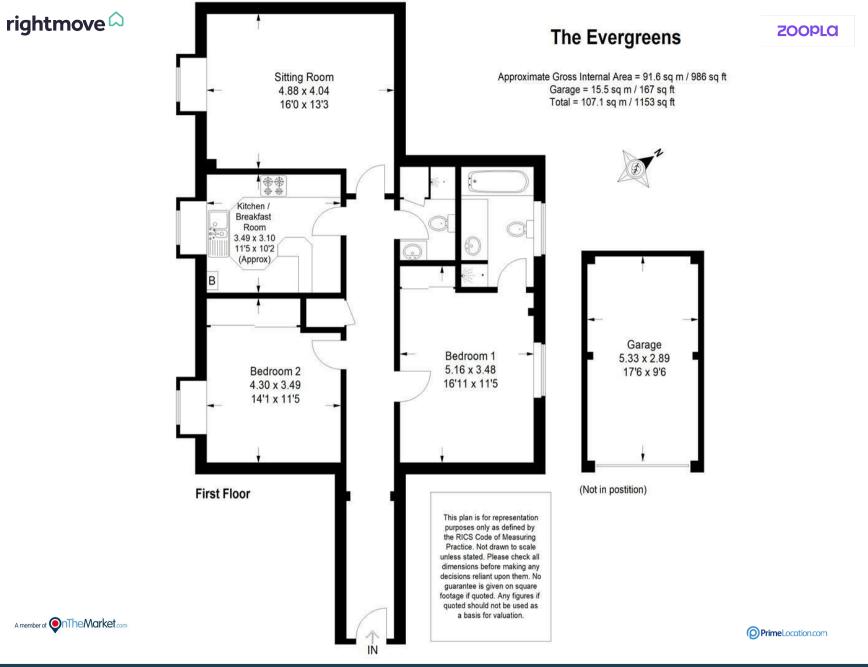

## Flat 11 The Evergreens Hambledon

Hambledon Godalming GU8 4EP

Guide Price: £395,000 Leasehold - Share of Freehold

- Gated Private Development
- Security Entry System
- Delightful Sitting Room
- Fitted Kitchen/BreakfastRoom
- Two Double Bedrooms
- En-suite Bathroom & ShowerRoom
- Double Glazing & Gas Heating
- Garage & AttractiveCommunal Gardens
- Share of Freehold
- No Onward Chain

A bright and well designed two double bedroom first floor apartment with two bathrooms, a superb sitting room and a fitted kitchen/breakfast room with integrated appliances. The apartment also benefits from double glazing, gas central heating and has a garage. The property occupies a great location within the exclusive Hambledon Park development which is set in attractive communal gardens and only 0.8 of a mile from the station and just over half a mile of the village store which provides a grocery shop, off-license, a newsagent, a cafe, delicatessen and Post Office. The town centres of Guildford, Godalming & Haslemere are also within easy reach.