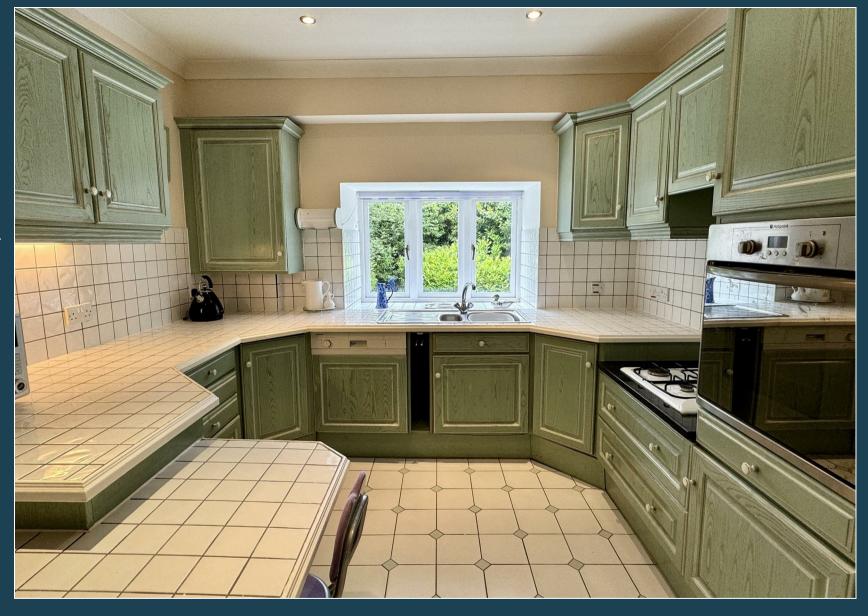

A bright and well designed two double bedroom first floor apartment with two bathrooms, a superb sitting room and a fitted kitchen/breakfast room with integrated appliances. The apartment also benefits from double glazing, gas central heating and has a garage. The property occupies a great location within the exclusive Hambledon Park development which is set in attractive communal gardens and only 0.8 of a mile from the station and just over half a mile of the village store which provides a grocery shop, off-license, a newsagent, a cafe, delicatessen and Post Office. The town centres of Guildford, Godalming & Haslemere are also within easy reach.