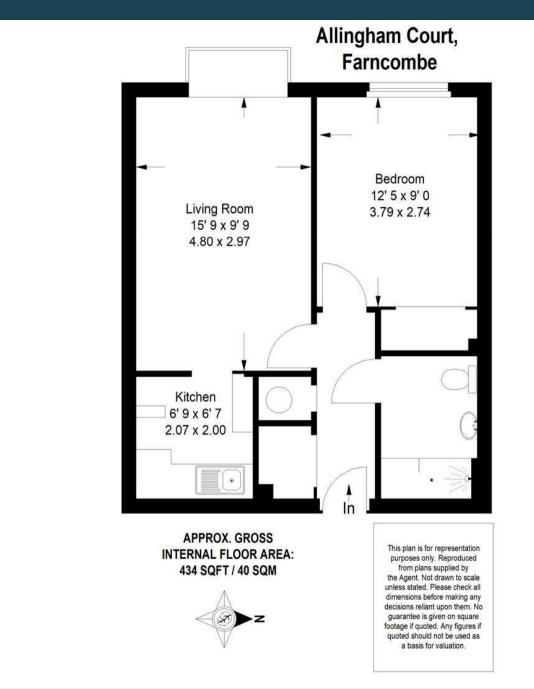

## 

37 Allingham Court Summers Road

Farncombe Surrey GU7 3AW Asking Price: £166,000 Leasehold

PRIVATE ROAD

RESIDENTS PARKING ONLY

- Moments from the Village Centre
- Security Entry Phone System & Lift
- Delightful Living Room
- Fitted Kitchen
- Double Bedroom with Built In Wardrobe
- Refitted Shower Room
- Residents' Lounge & Laundry Room
- Resident Scheme Manager
- Attractive Communal Gardens
- Residents & Visitors Parking

A delightful one bedroom 1st floor apartment, forming part of the popular Allingham Court retirement development designed for the over 60's. The property provides well planned accommodation and is set in attractive communal gardens and benefits from an on-site Estate Manager, large residents lounge, guest suite & laundry. The property is ideally located being only moments from Farncombe Village centre with all its excellent shops, facilities and station.