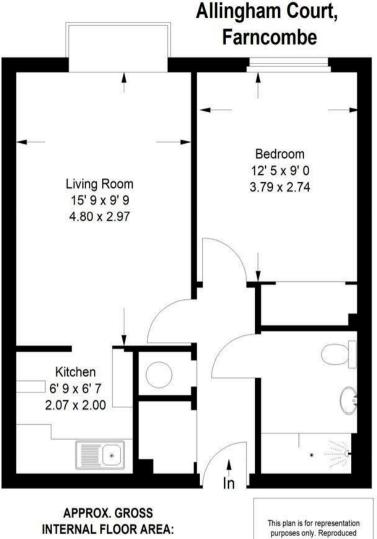

rightmove 🗅

ZOOPLO

01483 419 300

20 High Street Godalming Surrey GU7 1EB

email:office@emery-orchard.co.uk

434 SQFT / 40 SQM

from plans supplied by the Agent. Not drawn to scale unless stated. Please check all dimensions before making any decisions reliant upon them. No guarantee is given on square footage if quoted. Any figures if quoted should not be used as a basis for valuation