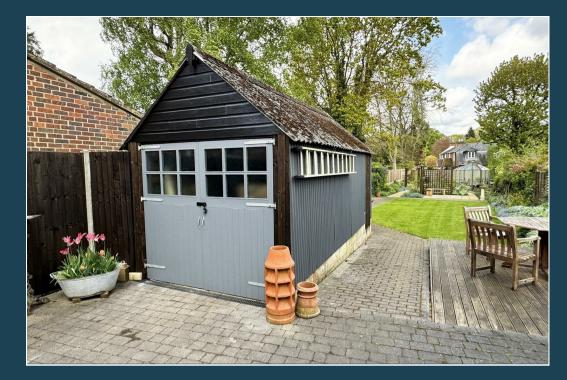

## **11 Green Lane** Milford Surrey GU8 5BG Guide Price: £615,000 Freehold

110 9 5

-11-

- Delightful Sitting Room with Open Fireplace
- Dining Room
- Fitted Kitchen with
  Vaulted Ceiling
- Stylish Shower Room
- Three Bedrooms
- Double Glazing
- Gas Central Heating
- Driveway
- Garage
- Large Rear Garden

A much improved and extremely characterful three bedroom Victorian cottage having been extended and tastefully refurbished by the present owners. The cottage provides accommodation that includes a delightful sitting room with wood burner, dining room and a fabulous fitted kitchen with vaulted ceiling. There is also a stylish shower room and three bedrooms. Outside a driveway leads to a detached garage and there is an attractive large rear garden. The cottage occupies a great location, set in a small unmade lane, close to the village centre with its excellent shops, facilities, popular schools, bus routes and mainline station as well as being close to much common and heathland.