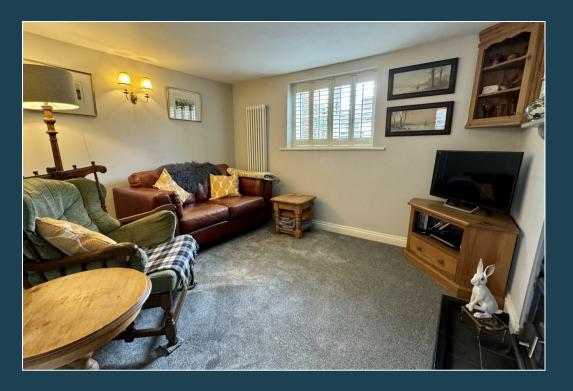

## **11 Green Lane** Milford Surrey GU8 5BG Guide Price: £615,000 Freehold

110 9 5

-11-

- Delightful Sitting Room with Open Fireplace
- Dining Room
- Fitted Kitchen with
  Vaulted Ceiling
- Stylish Shower Room
- Three Bedrooms
- Double Glazing
- Gas Central Heating
- Driveway
- Garage
- Large Rear Garden

A much improved and extremely characterful three bedroom Victorian cottage having been extended and tastefully refurbished by the present owners. The cottage provides accommodation that includes a delightful sitting room with wood burner, dining room and a fabulous fitted kitchen with vaulted ceiling. There is also a stylish shower room and three bedrooms. Outside a driveway leads to a detached garage and there is an attractive large rear garden. The cottage occupies a great location, set in a small unmade lane, close to the village centre with its excellent shops, facilities, popular schools, bus routes and mainline station as well as being close to much common and heathland.