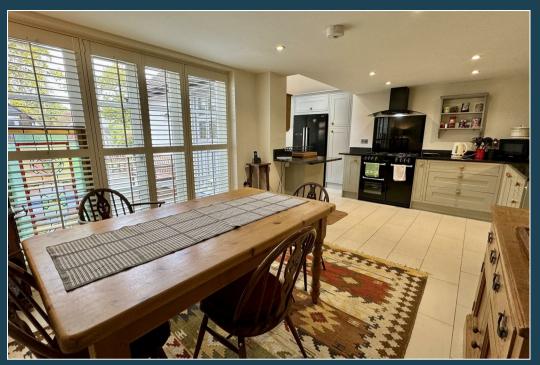

## **11 Green Lane** Milford Surrey GU8 5BG Guide Price: £615,000 Freehold

110 9 5

-11-

- Delightful Sitting Room with Open Fireplace
- Dining Room
- Fitted Kitchen with
  Vaulted Ceiling
- Stylish Shower Room
- Three Bedrooms
- Double Glazing
- Gas Central Heating
- Driveway
- Garage
- Large Rear Garden

A much improved and extremely characterful three bedroom Victorian cottage having been extended and tastefully refurbished by the present owners. The cottage provides accommodation that includes a delightful sitting room with wood burner, dining room and a fabulous fitted kitchen with vaulted ceiling. There is also a stylish shower room and three bedrooms. Outside a driveway leads to a detached garage and there is an attractive large rear garden. The cottage occupies a great location, set in a small unmade lane, close to the village centre with its excellent shops, facilities, popular schools, bus routes and mainline station as well as being close to much common and heathland.