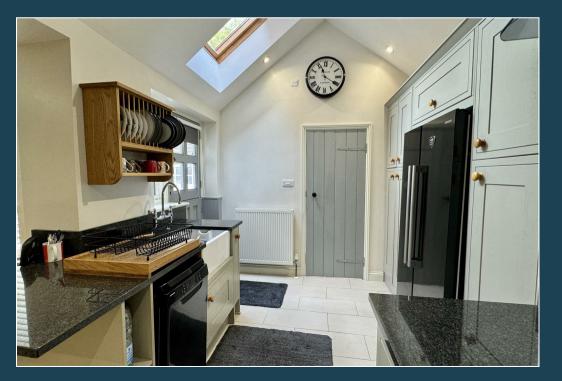

## **11 Green Lane** Milford Surrey GU8 5BG Guide Price: £615,000 Freehold

110 9 5

-11-

- Delightful Sitting Room with Open Fireplace
- Dining Room
- Fitted Kitchen with
  Vaulted Ceiling
- Stylish Shower Room
- Three Bedrooms
- Double Glazing
- Gas Central Heating
- Driveway
- Garage
- Large Rear Garden

A much improved and extremely characterful three bedroom Victorian cottage having been extended and tastefully refurbished by the present owners. The cottage provides accommodation that includes a delightful sitting room with wood burner, dining room and a fabulous fitted kitchen with vaulted ceiling. There is also a stylish shower room and three bedrooms. Outside a driveway leads to a detached garage and there is an attractive large rear garden. The cottage occupies a great location, set in a small unmade lane, close to the village centre with its excellent shops, facilities, popular schools, bus routes and mainline station as well as being close to much common and heathland.