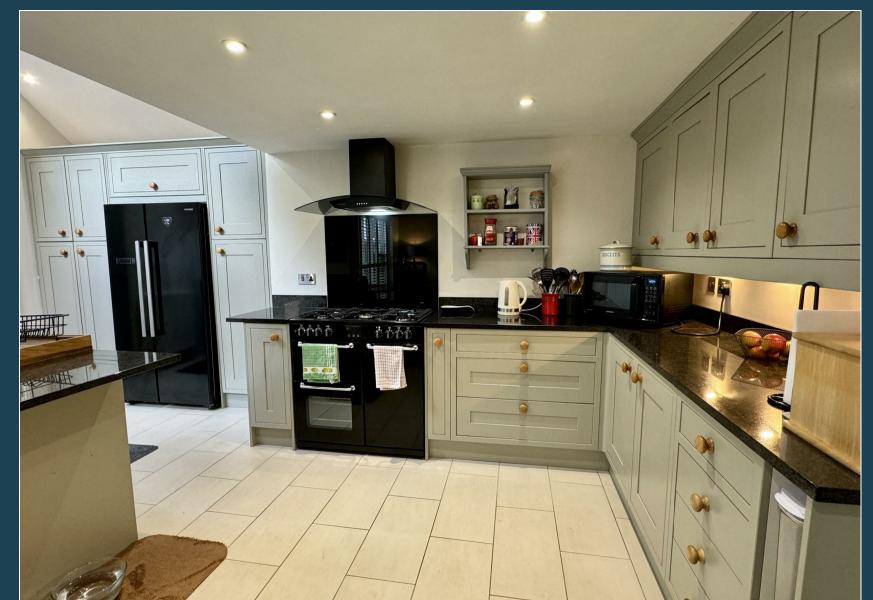

## **11 Green Lane** Milford Surrey GU8 5BG Guide Price: £615,000 Freehold

110 9 5

-11-

- Delightful Sitting Room with Open Fireplace
- Dining Room
- Fitted Kitchen with
  Vaulted Ceiling
- Stylish Shower Room
- Three Bedrooms
- Double Glazing
- Gas Central Heating
- Driveway
- Garage
- Large Rear Garden

A much improved and extremely characterful three bedroom Victorian cottage having been extended and tastefully refurbished by the present owners. The cottage provides accommodation that includes a delightful sitting room with wood burner, dining room and a fabulous fitted kitchen with vaulted ceiling. There is also a stylish shower room and three bedrooms. Outside a driveway leads to a detached garage and there is an attractive large rear garden. The cottage occupies a great location, set in a small unmade lane, close to the village centre with its excellent shops, facilities, popular schools, bus routes and mainline station as well as being close to much common and heathland.