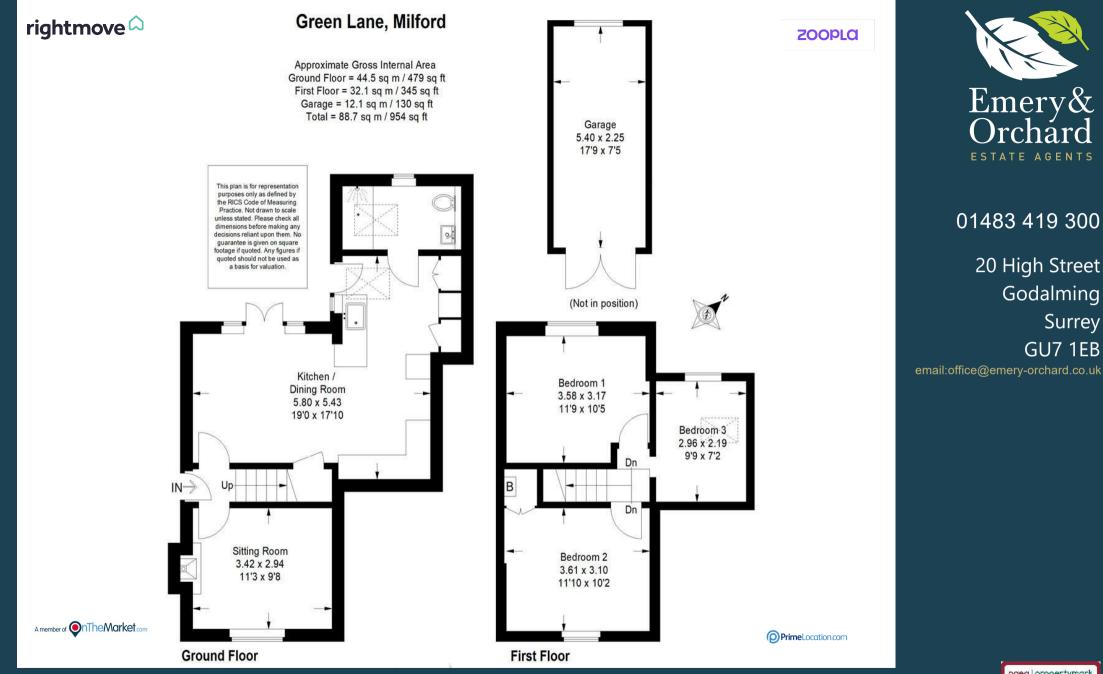

## **11 Green Lane** Milford Surrey GU8 5BG Guide Price: £615,000 Freehold

110 9 5

-11-

- Delightful Sitting Room with Open Fireplace
- Dining Room
- Fitted Kitchen with
  Vaulted Ceiling
- Stylish Shower Room
- Three Bedrooms
- Double Glazing
- Gas Central Heating
- Driveway
- Garage
- Large Rear Garden

A much improved and extremely characterful three bedroom Victorian cottage having been extended and tastefully refurbished by the present owners. The cottage provides accommodation that includes a delightful sitting room with wood burner, dining room and a fabulous fitted kitchen with vaulted ceiling. There is also a stylish shower room and three bedrooms. Outside a driveway leads to a detached garage and there is an attractive large rear garden. The cottage occupies a great location, set in a small unmade lane, close to the village centre with its excellent shops, facilities, popular schools, bus routes and mainline station as well as being close to much common and heathland.