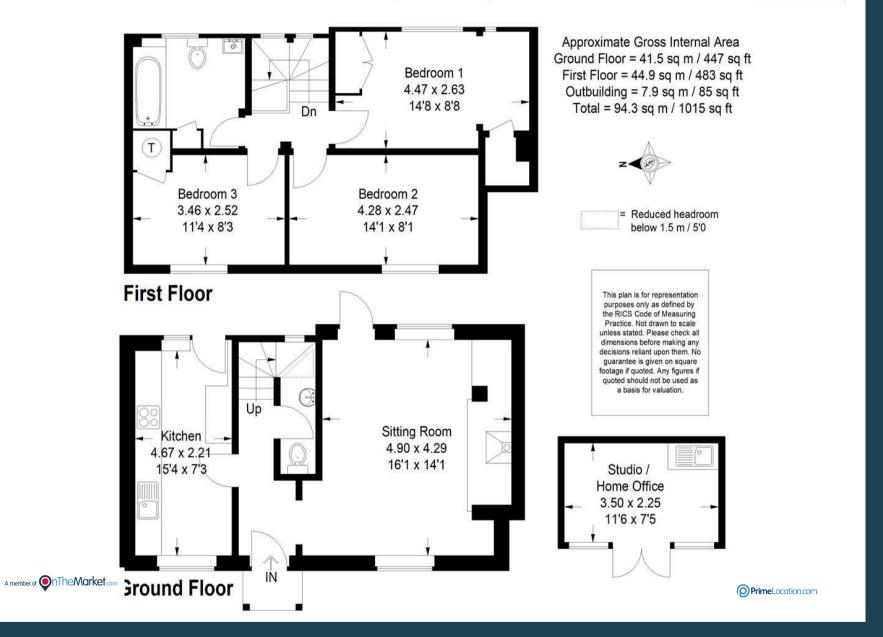

Maytree Cottage Woodlands Road Hambledon Surrey GU8 4HL Guide Price: £700,000 Freehold

- Delightful Semi Rural Setting
- Grade II Listed Cottage with Immense Charm & Character
- Sought After Surrey Village within Easy Reach of Main Line Station
- Sitting Room with Inglenook
  Fireplace
- Kitchen/Breakfast Room
- Cloakroom
- Three Bedrooms
- Bathroom
- Pretty Cottage Garden
- Garden Studio

Emery&

A delightful mid terrace three bedroom Grade II listed cottage with immense charm and character and many original period features enjoying a lovely semi rural setting within easy reach of the village green.