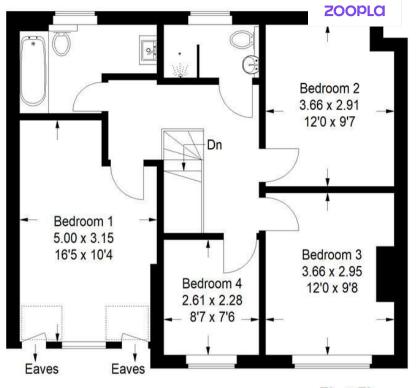

## rightmove St. Annes Road

Approximate Gross Internal Area Ground Floor = 76.4 sq m / 822 sq ft First Floor = 61.6 sq m / 663 sq ft Total = 138 sq m / 1485 sq ft

**First Floor** 

This plan is for representation purposes only as defined by the RICS Code of Measuring Practice. Not drawn to scale unless stated. Please check all dimensions before making any decisions reliant upon them. No guarantee is given on square footage if quoted. Any figures if quoted should not be used as a basis for valuation.

= Reduced headroom below 1.5 m / 5'0

PrimeLocation.com

01483 419 300

20 High Street
Godalming
Surrey
GU7 1EB

email:office@emery-orchard.co.uk

naealpropertymark

Note: These details are intended as a guide only and whilst believed to be correct are not guaranteed and they do not form part of any contract. We would inform prospective purchasers that we have not tested any equipment, appliances, fixtures, fittings or services. Any items not referred to in these particulars are excluded from the sale unless separately agreed. The distance to services & schools are approximate and given as a guide only. Prospective purchasers must check the admission policy for any school mentioned as these may vary.