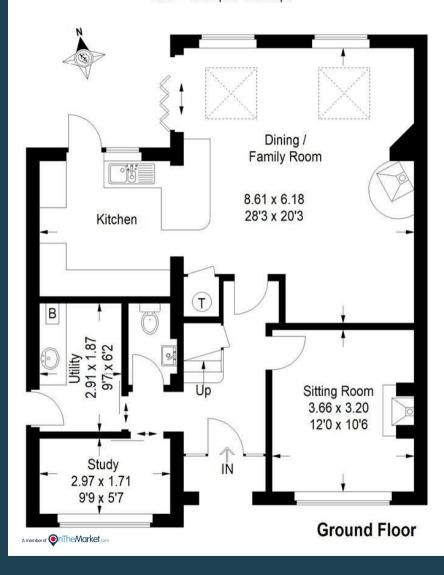

## rightmove St. Annes Road

Approximate Gross Internal Area Ground Floor = 76.4 sq m / 822 sq ft First Floor = 61.6 sq m / 663 sq ft Total = 138 sq m / 1485 sq ft

**First Floor** 

This plan is for representation purposes only as defined by the RICS Code of Measuring Practice. Not drawn to scale unless stated. Please check all dimensions before making any decisions reliant upon them. No guarantee is given on square footage if quoted. Any figures if quoted should not be used as a basis for valuation.

= Reduced headroom below 1.5 m / 5'0

PrimeLocation.com

01483 419 300

20 High Street
Godalming
Surrey
GU7 1EB

email:office@emery-orchard.co.uk

naealpropertymark

Note: These details are intended as a guide only and whilst believed to be correct are not guaranteed and they do not form part of any contract. We would inform prospective purchasers that we have not tested any equipment, appliances, fixtures, fittings or services. Any items not referred to in these particulars are excluded from the sale unless separately agreed. The distance to services & schools are approximate and given as a guide only. Prospective purchasers must check the admission policy for any school mentioned as these may vary.