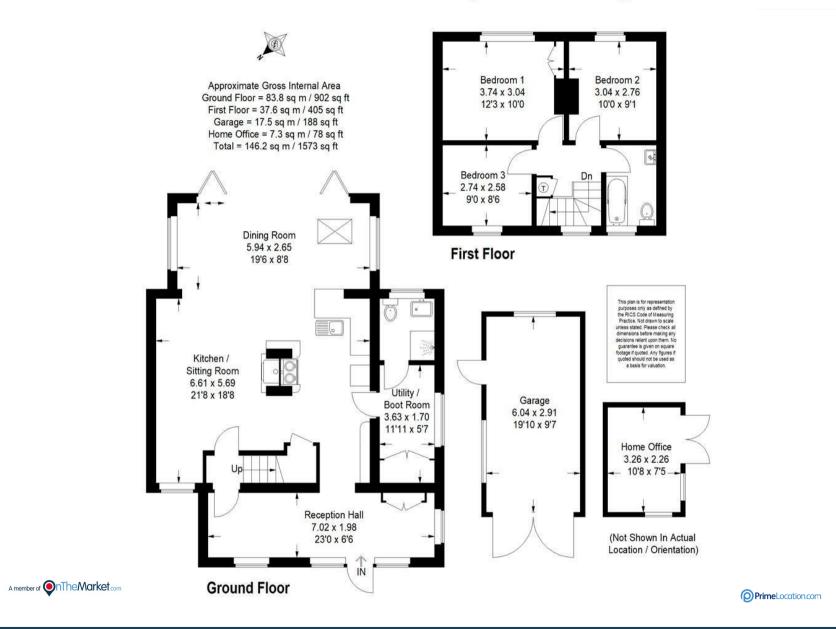

## Holm Brae Hambledon Road

Hydestile Godalming Surrey GU8 4DE Asking Price: £685,000 Freehold

IOLM BR

- Semi-Rural Setting with Lovely Views Over
   Surrounding Countryside
- Easy Reach of Milford Village & Main Line Station
- Spacious & Adaptable Accommodation
- Large Reception Hall
- Sitting Room & Kitchen
- Utility Room with Adjoining Cloak/Shower Room
- Family/Dining Room
- Three Bedrooms & Bathroom
- Timber Garage & Off Road
  Parking for Several Cars
- Large Secluded Garden

An attractive three bedrooms semi detached house extended to provide spacious and adaptable family accommodation set in a large secluded garden enjoying lovely views over surrounding countryside. The house is conveniently located within easy reach of Milford village centre and main line station as well as the A3 providing excellent road communications to London and the south coast.