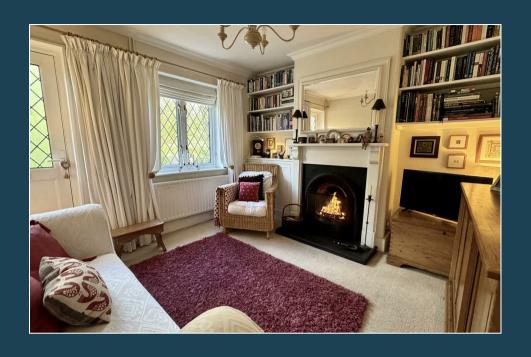

A delightful and extremely characterful Bargate Stone Victorian cottage providing bright and well planned accommodation that includes an attractive sitting room with open fireplace, fitted kitchen/dining room, two bedrooms and a stylish shower room. The house also has an attractive terraced garden, secluded side seating area and a useful garden studio/utility. The house occupies a great location being just over half a mile from the High Street with its excellent shops, restaurants, leisure and recreational facilities as well as being within easy reach of popular schools and the main line station.