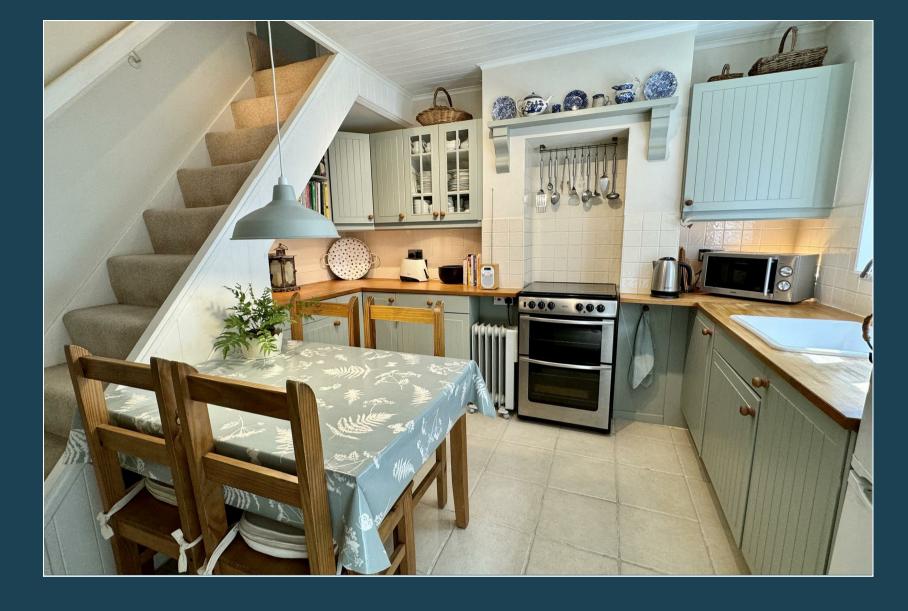

A delightful and extremely characterful Bargate Stone Victorian cottage providing bright and well planned accommodation that includes an attractive sitting room with open fireplace, fitted kitchen/dining room, two bedrooms and a stylish shower room. The house also has an attractive terraced garden, secluded side seating area and a useful garden studio/utility. The house occupies a great location being just over half a mile from the High Street with its excellent shops, restaurants, leisure and recreational facilities as well as being within easy reach of popular schools and the main line station.