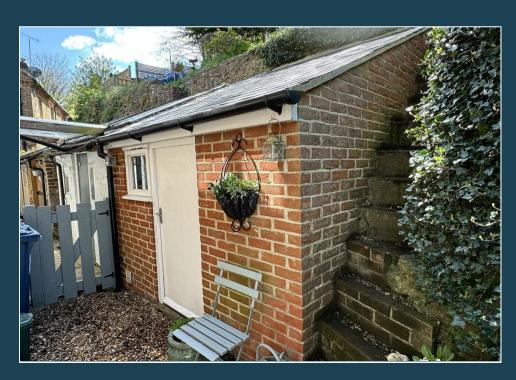

A delightful and extremely characterful Bargate Stone Victorian cottage providing bright and well planned accommodation that includes an attractive sitting room with open fireplace, fitted kitchen/dining room, two bedrooms and a stylish shower room. The house also has an attractive terraced garden, secluded side seating area and a useful garden studio/utility. The house occupies a great location being just over half a mile from the High Street with its excellent shops, restaurants, leisure and recreational facilities as well as being within easy reach of popular schools and the main line station.