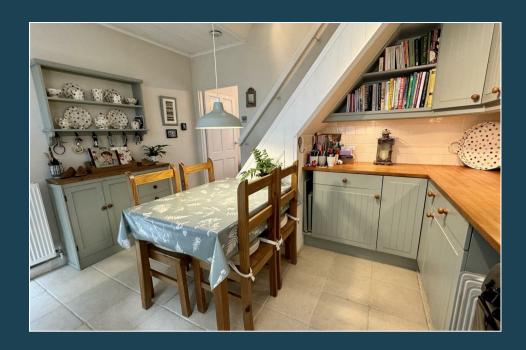

- Delightful Bargate StoneVictorian Cottage
- Sitting Room with Open Fireplace
- Fitted Kitchen/DiningRoom
- Two Bedrooms (One Double One Single)
- Stylish Shower Room
- Gas Central Heating
- Double Glazing
- Garden Studio/Utility
- Attractive Terraced Rear Garden
- Secluded Side SeatingArea

A delightful and extremely characterful Bargate Stone Victorian cottage providing bright and well planned accommodation that includes an attractive sitting room with open fireplace, fitted kitchen/dining room, two bedrooms and a stylish shower room. The house also has an attractive terraced garden, secluded side seating area and a useful garden studio/utility. The house occupies a great location being just over half a mile from the High Street with its excellent shops, restaurants, leisure and recreational facilities as well as being within easy reach of popular schools and the main line station.