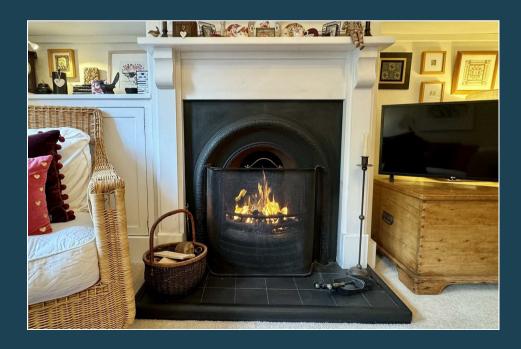

- Delightful Bargate StoneVictorian Cottage
- Sitting Room with Open Fireplace
- Fitted Kitchen/DiningRoom
- Two Bedrooms (One Double One Single)
- Stylish Shower Room
- Gas Central Heating
- Double Glazing
- Garden Studio/Utility
- Attractive Terraced Rear Garden
- Secluded Side SeatingArea

A delightful and extremely characterful Bargate Stone Victorian cottage providing bright and well planned accommodation that includes an attractive sitting room with open fireplace, fitted kitchen/dining room, two bedrooms and a stylish shower room. The house also has an attractive terraced garden, secluded side seating area and a useful garden studio/utility. The house occupies a great location being just over half a mile from the High Street with its excellent shops, restaurants, leisure and recreational facilities as well as being within easy reach of popular schools and the main line station.