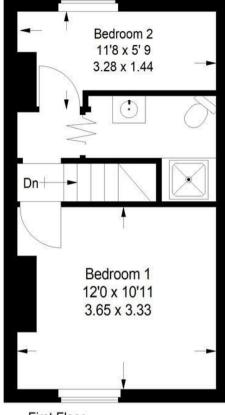

## **Brighton Road, Godalming**

APPROX. GROSS

zoopla

First Floor

This plan is for representation purposes only. Reproduced from plans supplied by the selling Agent. Not drawn to scale unless stated. Please check all dimensions before making any decisions reliant upon them. No guarantee is given on square footage if quoted. Any figures if quoted should not be used as a basis for valuation.