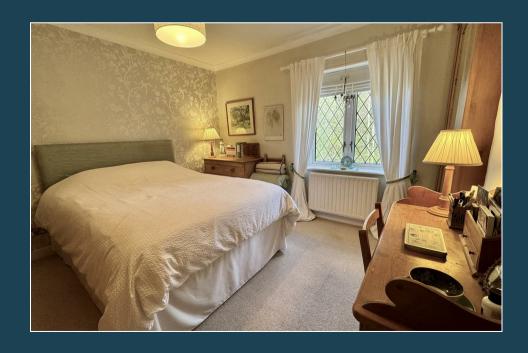

- Delightful Bargate StoneVictorian Cottage
- Sitting Room with Open Fireplace
- Fitted Kitchen/DiningRoom
- Two Bedrooms (One Double One Single)
- Stylish Shower Room
- Gas Central Heating
- Double Glazing
- Garden Studio/Utility
- Attractive Terraced Rear Garden
- Secluded Side SeatingArea

A delightful and extremely characterful Bargate Stone Victorian cottage providing bright and well planned accommodation that includes an attractive sitting room with open fireplace, fitted kitchen/dining room, two bedrooms and a stylish shower room. The house also has an attractive terraced garden, secluded side seating area and a useful garden studio/utility. The house occupies a great location being just over half a mile from the High Street with its excellent shops, restaurants, leisure and recreational facilities as well as being within easy reach of popular schools and the main line station.