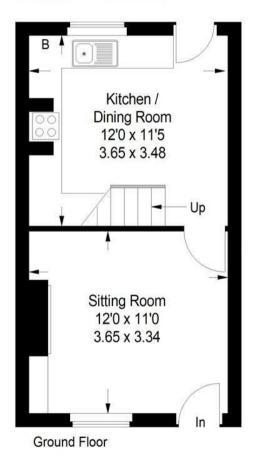

## **Brighton Road, Godalming**

APPROX. GROSS

zoopla

First Floor

This plan is for representation purposes only. Reproduced from plans supplied by the selling Agent. Not drawn to scale unless stated. Please check all dimensions before making any decisions reliant upon them. No guarantee is given on square footage if quoted. Any figures if quoted should not be used as a basis for valuation.